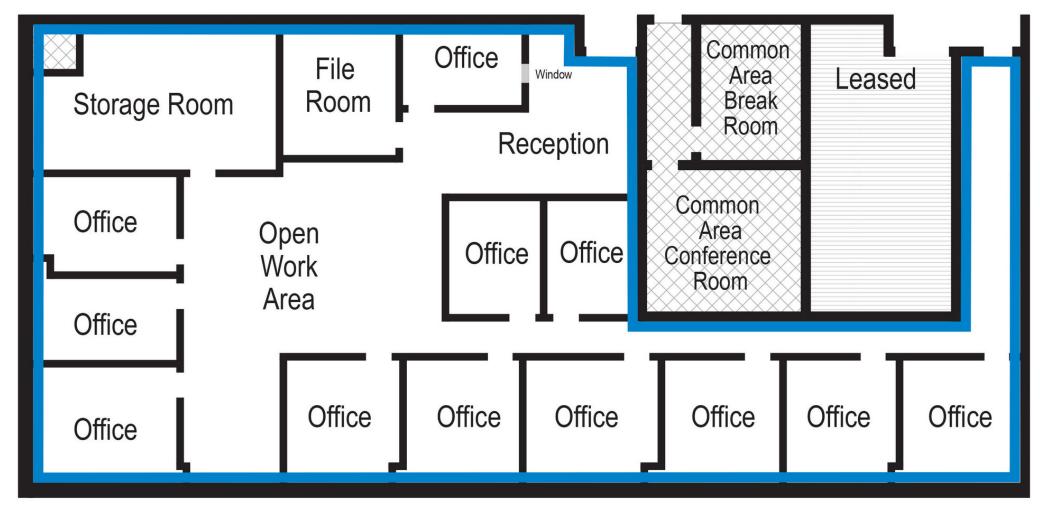

aitland Center
- Well-laid out floor plan perfect for any professional services
- Shared conference room and break room for 3rd floor
- Well-appointed, large 1st floor conference room available to building tenants
- Zoning: OC (City of Maitland)
- Abundant parking: adjacent two-story parking garage
- Could accommodate higher parking needs
- Well-situated to serve the entire Metro Orlando area
- Close to RDV as well as numerous restaurants and hotels
- Great location just off I-4 with easy access to Maitland Boulevard, US Highway 17-92 and Lee Road

AVAILABLE SPACES Space **Lease Rate** Size (SF) Suite 320 \$15.75 SF/yr 4,200 (414) Maitland Blvd Goodle Map data ©2022

Lease Rate: \$15.75 / SF Full Service

For more information Tom R. Kelley II, CCIM

O: 407 949 0715 tkelley@realvest.com





**SUITE 320 - 4,200± RSF** 



## **Additional Photos**