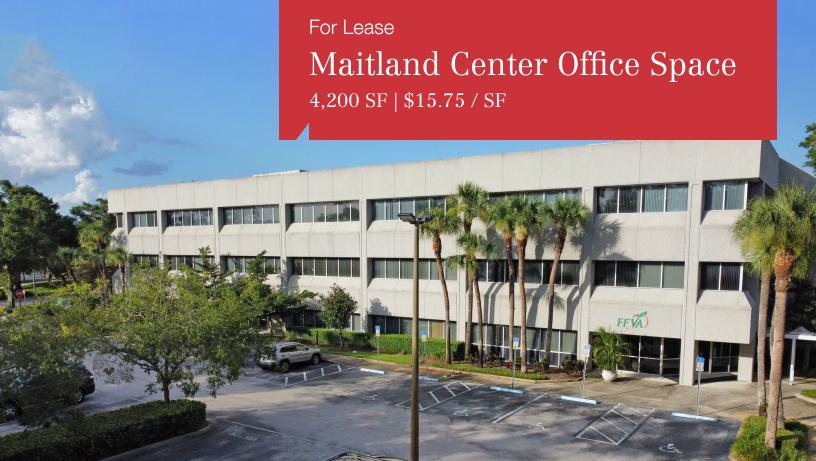

## 800 Trafalgar Court

Maitland, Florida 32751

## **Property Highlights**

- 57,000± SF, 3-story office building located in Maitland Center
- Well-laid out floor plan perfect for any professional services
- Shared conference room and break room for 3rd floor
- Well-appointed, large 1st floor conference room available to building tenants
- Zoning: OC (City of Maitland)
- Abundant parking: adjacent two-story parking garage
- Could accommodate higher parking needs
- Well-situated to serve the entire Metro Orlando area
- Close to RDV as well as numerous restaurants and hotels
- Great location just off I-4 with easy access to Maitland Boulevard, US Highway 17-92 and Lee Road

AVAILABLE SPACES Space **Lease Rate** Size (SF) Suite 320 \$15.75 SF/yr 4,200 (414) Maitland Blvd Goodle Map data ©2022

Lease Rate: \$15.75 / SF Full Service

For more information Tom R. Kelley II, CCIM

O: 407 949 0715 tkelley@realvest.com