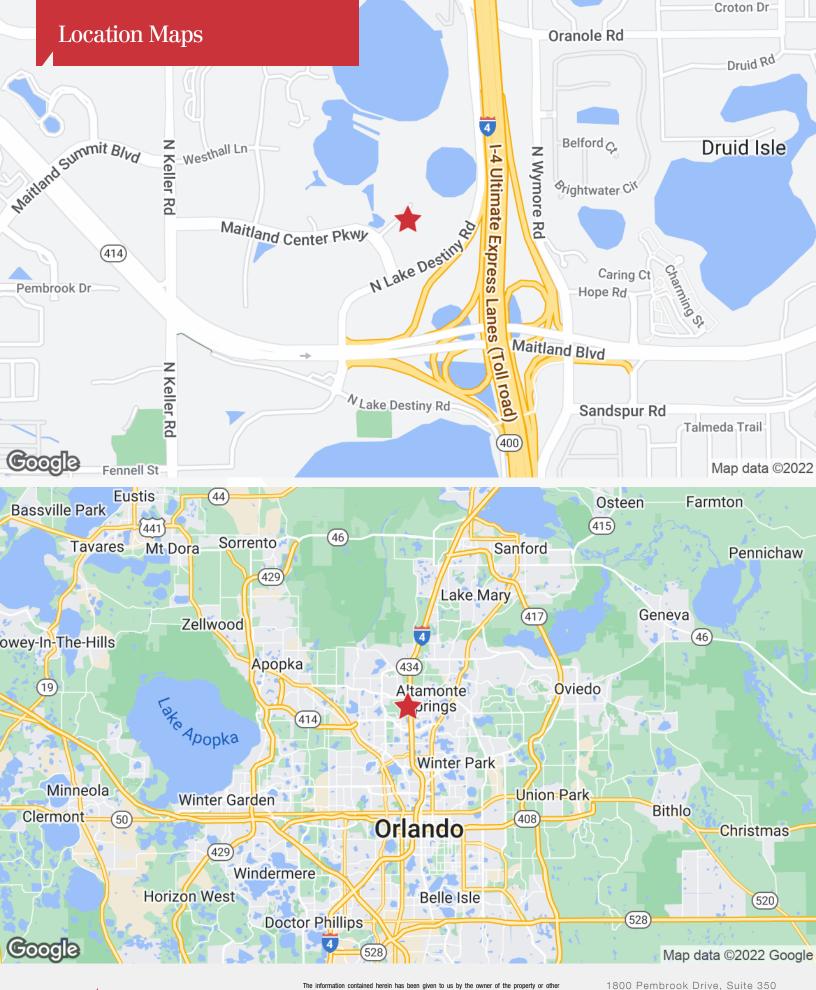

AVAILABLE SPACES Space **Lease Rate** Size (SF) Suite 320 \$15.75 SF/yr 4,200 (414) Maitland Blvd Goodle Map data ©2022

Lease Rate: \$15.75 / SF Full Service

For more information Tom R. Kelley II, CCIM

O: 407 949 0715 tkelley@realvest.com