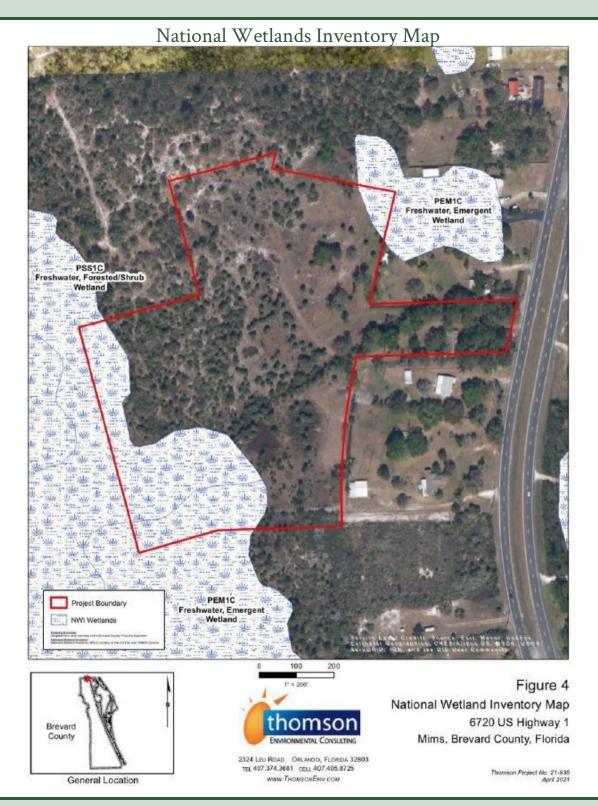

#### PROPERTY OVERVIEW

16.71 Acres Total. Est. 2.96 Acres Wetlands per April 2021 Wetlands Report.

Est. 13.75 Acres Dry Land. Approximately 150' Frontage on US1.

AU Zoning: Single Family, Plant Nurseries, Raising & Grazing of Animals,