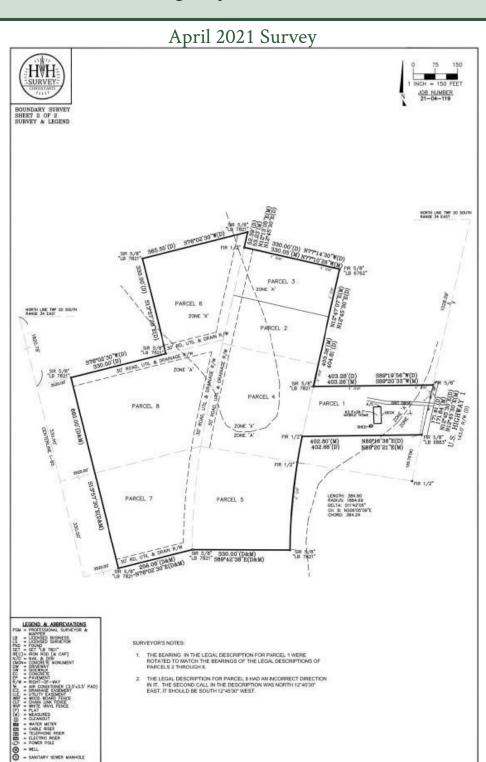

#### PROPERTY OVERVIEW

16.71 Acres Total. Est. 2.96 Acres Wetlands per April 2021 Wetlands Report.

Est. 13.75 Acres Dry Land. Approximately 150' Frontage on US1.

AU Zoning: Single Family, Plant Nurseries, Raising & Grazing of Animals,

Packing/Processing/Sales of Commodities Raised on the Premises & More! FLU is Residential on Eastern Portion & Agricultural on Western Portion.

Potential to use site for Borrow Material for Embankment Construction & Structural Fill per 2017 Geotechnical Report.