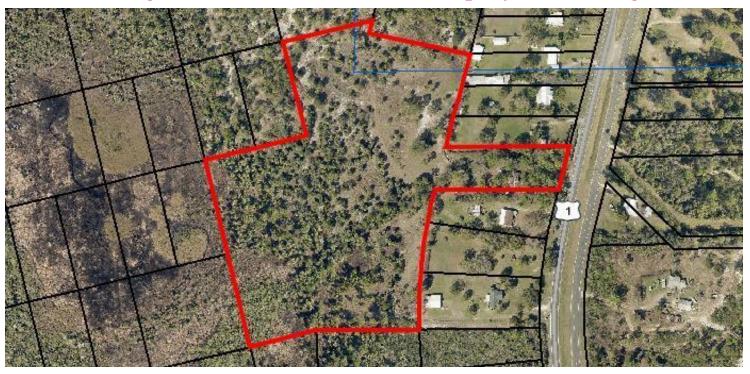

### FOR SALE: Agricultural / Residential Zoned Property with Frontage on US1

#### **OFFERING SUMMARY**

**Sale Price:** \$410,000

Acreage: 16.71 Acres

**Zoning:** Brevard County

Agricultural Residential

(AU)

**Traffic Count:** Est. 3,800 VPD on US1

BCPA Account #: 2003107

#### PROPERTY OVERVIEW

16.71 Acres Total. Est. 2.96 Acres Wetlands per April 2021 Wetlands Report.

Est. 13.75 Acres Dry Land. Approximately 150' Frontage on US1.

AU Zoning: Single Family, Plant Nurseries, Raising & Grazing of Animals,

#### **LOCATION OVERVIEW**

Located just north of the Deering Parkway & US1 intersection in the heart of the Titusville/Mims/Scottsmoor community. Subject property is less than 1.5-miles from Interstate 95 and has close proximity to the Kennedy Space Center, the Indian River Lagoon and the Atlantic Ocean. Area is growing quickly but still has the quiet, isolated charm that the community provides. Make this your future home today!