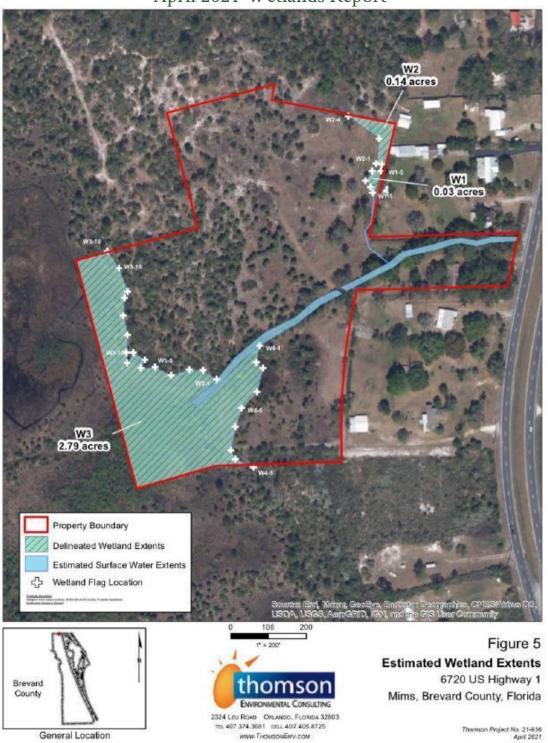

#### PROPERTY OVERVIEW

16.71 Acres Total. Est. 2.96 Acres Wetlands per April 2021 Wetlands Report.

Est. 13.75 Acres Dry Land. Approximately 150' Frontage on US1.

AU Zoning: Single Family, Plant Nurseries, Raising & Grazing of Animals,

## 16.71 Acres In The Heart Of Titusville/Mims/Scottsmoor

6720 Highway 1, Mims, FL 32754

April 2021 Wetlands Report