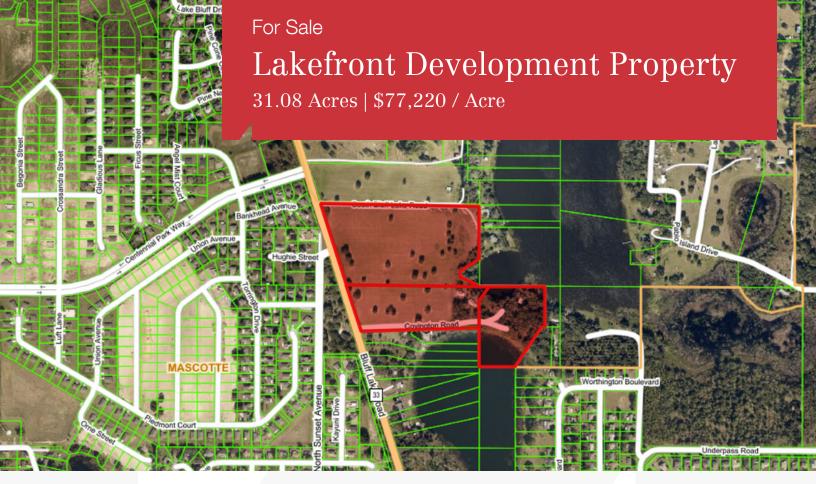

## **Property Highlights**

- Previously planned for 112 SFR (single family residence) lots
- Fronting Bluff Lake 46 acres and Little Bluff Lake 22 acres
- Typical lot size, 45' x 120' & 50' x 120'
- · Gently sloping from Bluff Lake Road down to the water's edge
- FLU: Low Density will allow up to 4 units/ac
- · Located in amenity rich area of Lake County
- Heavy demand for new housing in Mascotte
- Located 1/3 mile north of Hwy 50

| $C_{0}1$ | o Dr | ion. | <b>P</b> 2 | 100 | 000 |
|----------|------|------|------------|-----|-----|

| OFFERING SUMMARY |             |  |  |
|------------------|-------------|--|--|
| Sale Price       | \$2,400,000 |  |  |
| Lot Size         | 31.08 Acres |  |  |