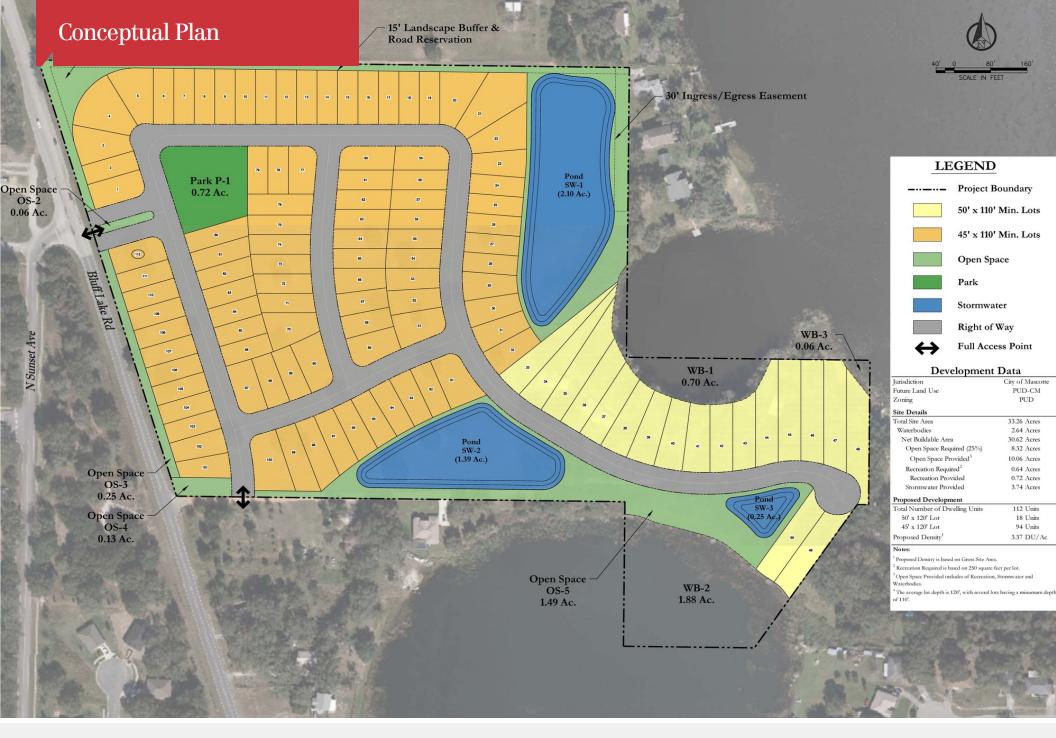

## **Property Highlights**

- Previously planned for 112 SFR (single family residence) lots
- Fronting Bluff Lake 46 acres and Little Bluff Lake 22 acres
- Typical lot size, 45' x 120' & 50' x 120'
- · Gently sloping from Bluff Lake Road down to the water's edge
- FLU: Low Density will allow up to 4 units/ac
- · Located in amenity rich area of Lake County
- Heavy demand for new housing in Mascotte
- Located 1/3 mile north of Hwy 50