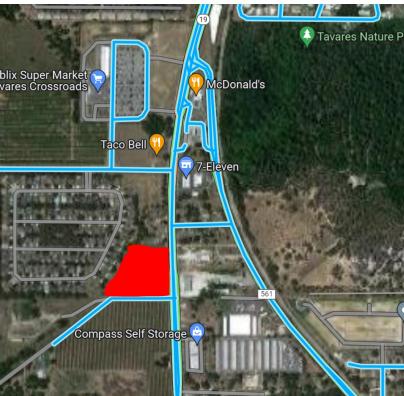

### PROPERTY DESCRIPTION

Camp Road Camp Road and 19 | Tavares, FL 32778

3.97 acres of Agricultural land with a Lake County Future Land Use of Urban Low.

# **PROPERTY PHOTOS**

Camp Road Camp Road and 19 | Tavares, FL 32778