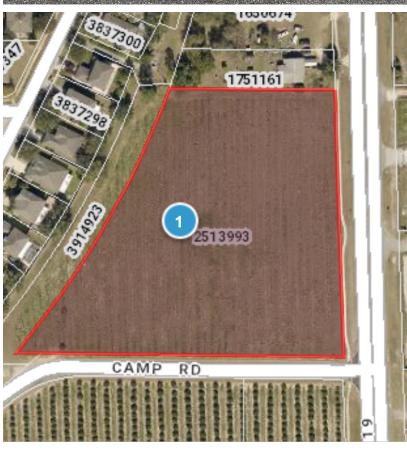

### PROPERTY DESCRIPTION

Camp Road Camp Road and 19 | Tavares, FL 32778

3.97 acres of Agricultural land with a Lake County Future Land Use of Urban Low.

# **PROPERTY PHOTOS**

Camp Road Camp Road and 19 | Tavares, FL 32778