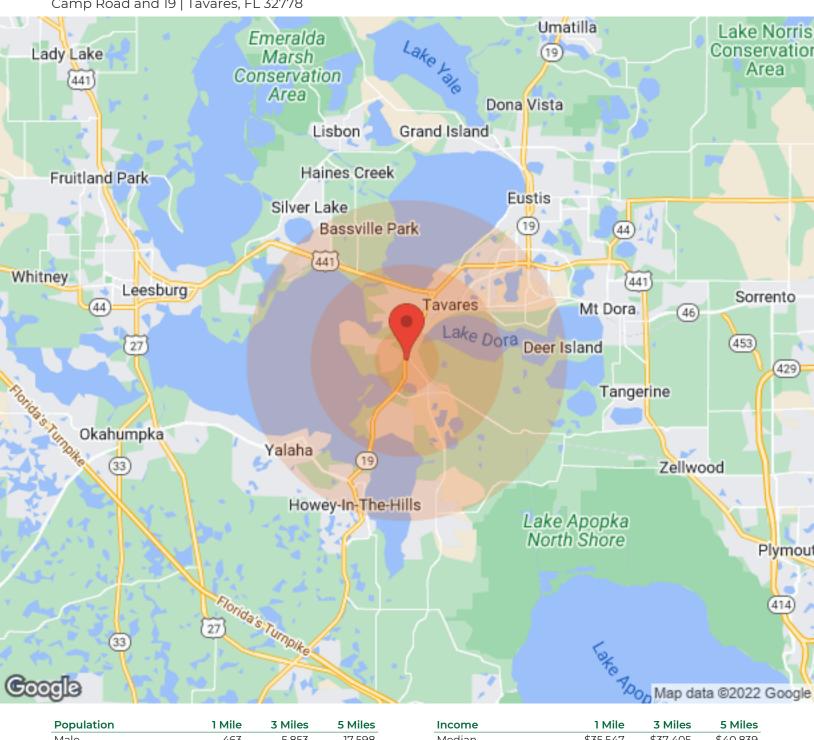

## **DEMOGRAPHICS**

Camp Road Camp Road and 19 | Tavares, FL 32778

| Population       | 1 Mile | 3 Miles | 5 Miles |
|------------------|--------|---------|---------|
| Male             | 463    | 5,853   | 17,598  |
| Female           | 612    | 7,177   | 20,547  |
| Total Population | 1,075  | 13,030  | 38,145  |
|                  |        |         |         |
| Age              | 1 Mile | 3 Miles | 5 Miles |
| Ages 0-14        | 196    | 1,824   | 6,068   |
| Ages 15-24       | 121    | 1,167   | 3,927   |
| Ages 55-64       | 123    | 1,375   | 4,339   |
| Ages 65+         | 342    | 5,252   | 12,836  |
|                  |        |         |         |
| Race             | 1 Mile | 3 Miles | 5 Miles |
| White            | 819    | 11,383  | 33,442  |
| Black            | 209    | 1,280   | 3,284   |
| Am In/AK Nat     | N/A    | 9       | 18      |
| Hawaiian         | N/A    | N/A     | 6       |
| Hispanic         | 85     | 742     | 2,413   |
| Multi-Racial     | 94     | 566     | 1,888   |
|                  |        |         |         |

| 1 Mile   | 3 Miles                                                                                                | 5 Miles                                                                                                                                               |
|----------|--------------------------------------------------------------------------------------------------------|-------------------------------------------------------------------------------------------------------------------------------------------------------|
| \$35,547 | \$37,405                                                                                               | \$40,839                                                                                                                                              |
| 136      | 1,001                                                                                                  | 2,271                                                                                                                                                 |
| 64       | 605                                                                                                    | 2,444                                                                                                                                                 |
| 76       | 887                                                                                                    | 2,285                                                                                                                                                 |
| 25       | 1,255                                                                                                  | 2,614                                                                                                                                                 |
| 41       | 766                                                                                                    | 2,999                                                                                                                                                 |
| 41       | 463                                                                                                    | 1,656                                                                                                                                                 |
| 68       | 497                                                                                                    | 1,357                                                                                                                                                 |
| N/A      | 95                                                                                                     | 443                                                                                                                                                   |
| 32       | 89                                                                                                     | 342                                                                                                                                                   |
| 1 Mile   | 3 Miles                                                                                                | 5 Miles                                                                                                                                               |
| 703      | 7,777                                                                                                  | 21,216                                                                                                                                                |
| 522      | 6,153                                                                                                  | 17,399                                                                                                                                                |
| 394      | 4,753                                                                                                  | 12,266                                                                                                                                                |
| 128      | 1,400                                                                                                  | 5,133                                                                                                                                                 |
| 181      | 1,624                                                                                                  | 3,817                                                                                                                                                 |
|          | \$35,547<br>136<br>64<br>76<br>25<br>41<br>41<br>68<br>N/A<br>32<br>1 Mile<br>703<br>522<br>394<br>128 | \$35,547 \$37,405  136 1,001  64 605  76 887  25 1,255  41 766  41 463  68 497  N/A 95  32 89  1 Mile 3 Miles  703 7,777  522 6,153  394 4,753  1,400 |