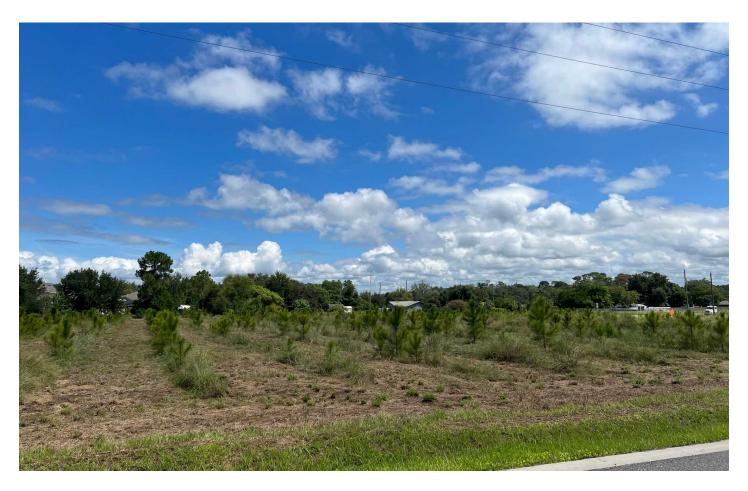

### PROPERTY DESCRIPTION

Camp Road Camp Road and 19 | Tavares, FL 32778



3.97 acres of Agricultural land with a Lake County Future Land Use of Urban Low.

#### TYPICAL USES INCLUDE:

- · General office, including: services, finance, insurance and real estate;
- · Limited commercial retail trade uses that support office land uses;
- Light industrial uses such as manufacturing, wholesale trade, transportation, communications, electric, gas and sanitary services. Activities are limited to those without off-site impacts and take place primarily within an enclosed building;
- · Day care facilities;
- · Health Services, except hospitals;
- · Civic uses;
- · Religious organizations;
- · Colleges, universities and professional schools;
- · Public order and safety;
- · Hotels and other lodging places;
- Utilities;
- Existing single-family dwelling units and accessory