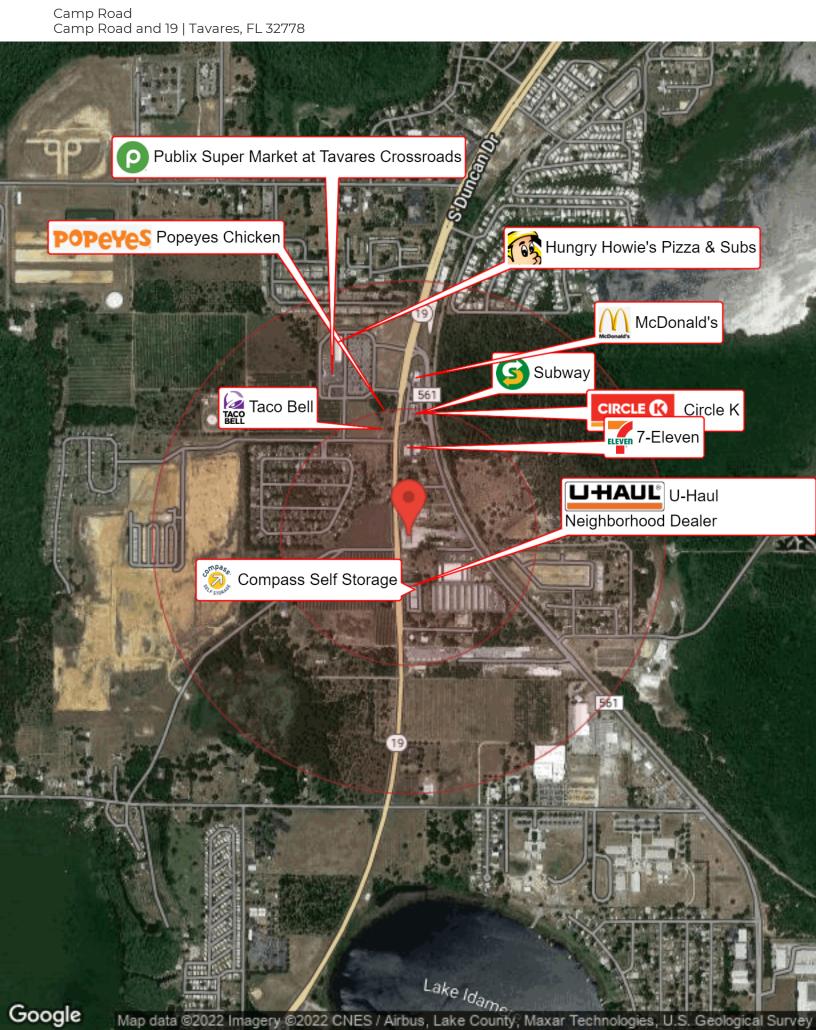

| 5,133                                                                                                                                                 |
| 181      | 1,624                                                                                                  | 3,817                                                                                                                                                 |
|          | \$35,547<br>136<br>64<br>76<br>25<br>41<br>41<br>68<br>N/A<br>32<br>1 Mile<br>703<br>522<br>394<br>128 | \$35,547 \$37,405  136 1,001  64 605  76 887  25 1,255  41 766  41 463  68 497  N/A 95  32 89  1 Mile 3 Miles  703 7,777  522 6,153  394 4,753  1,400 |

## **BUSINESS MAP**