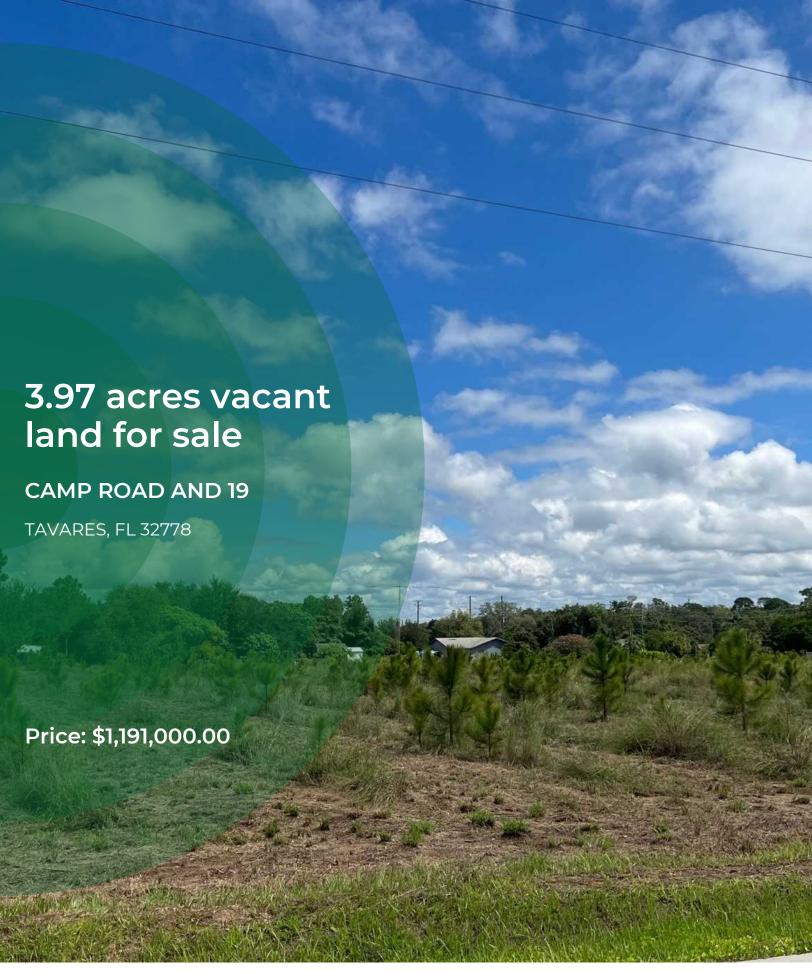

### PROPERTY DESCRIPTION

Camp Road Camp Road and 19 | Tavares, FL 32778

3.97 acres of Agricultural land with a Lake County Future Land Use of Urban Low.