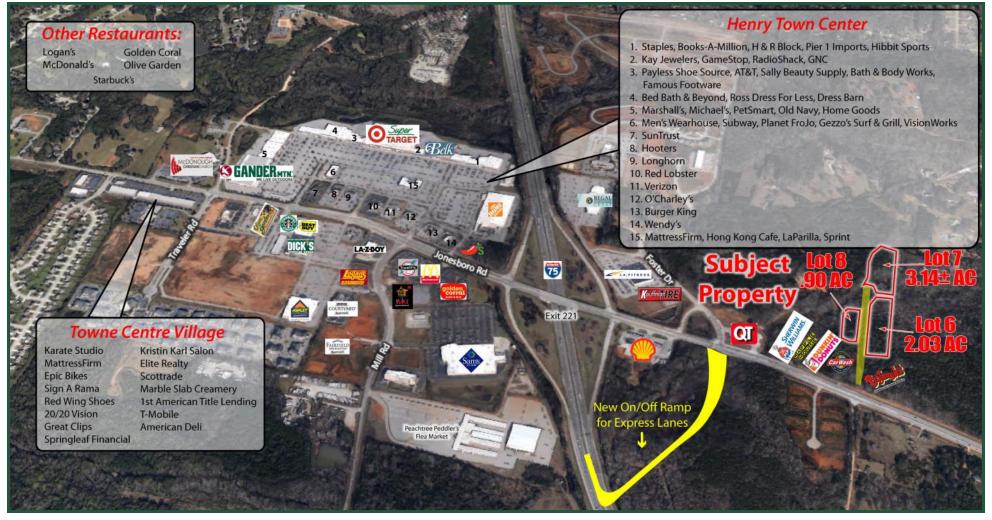

- This property on Jonesboro Road has 3 interior parcels for sale. All utilities are available to all sites and a master detention pond accommodates all 7 parcels. Interior roadways are marked in yellow.
- A dedicated entrance/exit ramp for the **I-75 Express Lane** is located directly across from Foster Dr.
- See area map on reverse.
- Lots 6, 7 & 8 ZONED C-3 (C-3 allows OFFICES, HOTELS, etc.)
- Current Traffic: 30,500 vehicles per day

| 2022 DEMOGRAPHICS |          |          |          |  |  |
|-------------------|----------|----------|----------|--|--|
|                   | 3 Mile   | 5 Mile   | 10 Mile  |  |  |
| Population        | 41,992   | 94,356   | 297,649  |  |  |
| Median Age        | 35.4     | 35.8     | 36.1     |  |  |
| Average HHI       | \$86,995 | \$82,590 | \$79,915 |  |  |