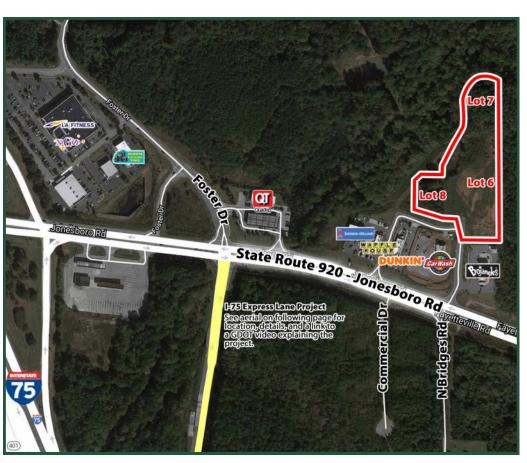

- This property on Jonesboro Road has 3 interior parcels for sale. All utilities are available to all sites and a master detention pond accommodates all 7 parcels. Interior roadways are marked in yellow.
- A dedicated entrance/exit ramp for the **I-75 Express Lane** is located directly across from Foster Dr.
- See area map on reverse.
- Lots 6, 7 & 8 ZONED C-3 (C-3 allows OFFICES, HOTELS, etc.)
- Current Traffic: 30,500 vehicles per day

### I-75 Express Lane Project

This project adds additional lanes for traffic from SR 155 to the I-75/I-675 split. The Jonesboro Road exit has the only on/off ramp for exclusive entry/exit from the express lanes. Traffic enters/exits this on/off ramp from Jonesboro Road at the intersection of Foster and Jonesboro Roads, just west of the Subject Property. For more information click the link: <a href="https://www.youtube.com/watch?v=4IR9PNMGHZg">https://www.youtube.com/watch?v=4IR9PNMGHZg</a>