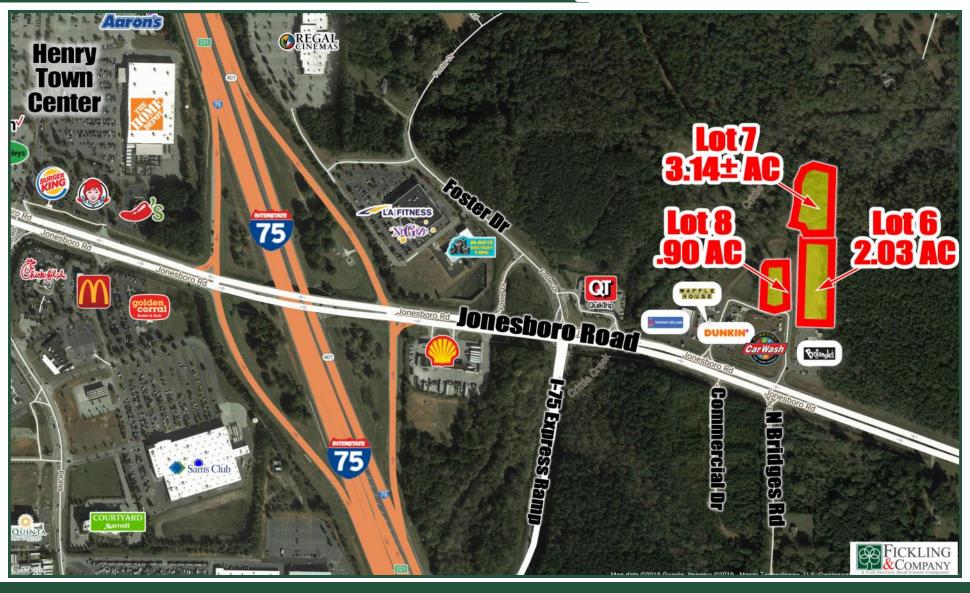

- This property on Jonesboro Road has 3 interior parcels for sale. All utilities are available to all sites and a master detention pond accommodates all 7 parcels. Interior roadways are marked in yellow.
- A dedicated entrance/exit ramp for the **I-75 Express Lane** is located directly across from Foster Dr.
- See area map on reverse.
- Lots 6, 7 & 8 ZONED C-3 (C-3 allows OFFICES, HOTELS, etc.)
- Current Traffic: 30,500 vehicles per day

#### Lots Available:

| Lot #           | Size    | Description            | Sale Price  |
|-----------------|---------|------------------------|-------------|
| Lot #1          | 1 AC    | Bojangle's             | SOLD        |
| Lot #2          | 1.42 AC | Hometown Car Wash      | SOLD        |
| Lot #3          | 0.70 AC | Dunkin' Donuts         | SOLD        |
| Lot #4          | 2.40 AC | Sherwin Williams Paint | SOLD        |
| Lot #5          | 1 AC    | Waffle House           | SOLD        |
| Lots #6, 7, & 8 | 6.07 AC |                        | \$1,100,000 |