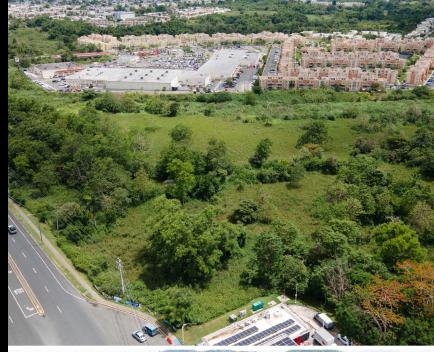

## Highlights

- Great opportunity for retail development with excellent location fronting PR-156 in Caguas.
- Located next to Los Prados Shopping Center.
- Within 1 mile radius: Caguas Botanical Garden, Las Catalinas Mall, Mech Tech College, residential area.