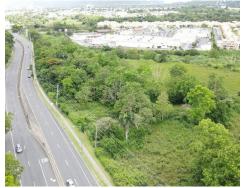

# Prime Retail Development Opportunity Los Prados - 13 acres

PR-156 Km 56, Caguas PR

Exclusively listed by JLL

### **Overview**

SIZE 13 acres +/-

LOCATION

18.238139. -66.059583

PRODUCT TYPE

Land C-I. CR

ZONING CADASTER

225-000-001-69-000

## Highlights

- Great opportunity for retail development with excellent location fronting PR-156 in Caguas.
- Located next to Los Prados Shopping Center.
- Within 1 mile radius: Caguas Botanical Garden, Las Catalinas Mall, Mech Tech College, residential area.