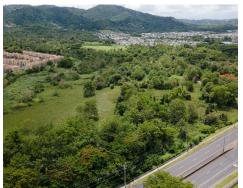

# Prime Retail Development Opportunity Los Prados - 13 acres

PR-156 Km 56, Caguas PR

Exclusively listed by JLL

### **Overview**

SIZE 13 acres +/-

LOCATION

18.238139. -66.059583

PRODUCT TYPE

Land C-I. CR

ZONING CADASTER

225-000-001-69-000

## Highlights

- Great opportunity for retail development with excellent location fronting PR-156 in Caguas.
- Located next to Los Prados Shopping Center.
- Within 1 mile radius: Caguas Botanical Garden, Las Catalinas Mall, Mech Tech College, residential area.