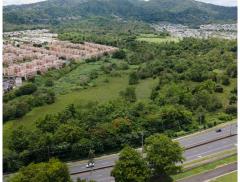

# Prime Retail Development Opportunity Los Prados - 13 acres

PR-156 Km 56, Caguas PR

Exclusively listed by JLL

### **Overview**

SIZE 13 acres +/-

LOCATION

18.238139. -66.059583

PRODUCT TYPE

Land C-I. CR

ZONING CADASTER

225-000-001-69-000

## Highlights

- Great opportunity for retail development with excellent location fronting PR-156 in Caguas.
- Located next to Los Prados Shopping Center.
- Within 1 mile radius: Caguas Botanical Garden, Las Catalinas Mall, Mech Tech College, residential area.