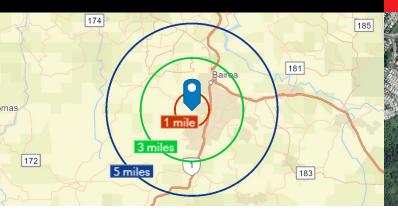

#### Gallery

| Demographics                | 1 mile   | 3 mile   | 5 mile   |
|-----------------------------|----------|----------|----------|
| Population                  | 11,638   | 82,876   | 150,752  |
| Total Households            | 4,132    | 31,047   | 54,809   |
| Purchasing Power Per Capita | \$28,778 | \$19,333 | \$19,577 |