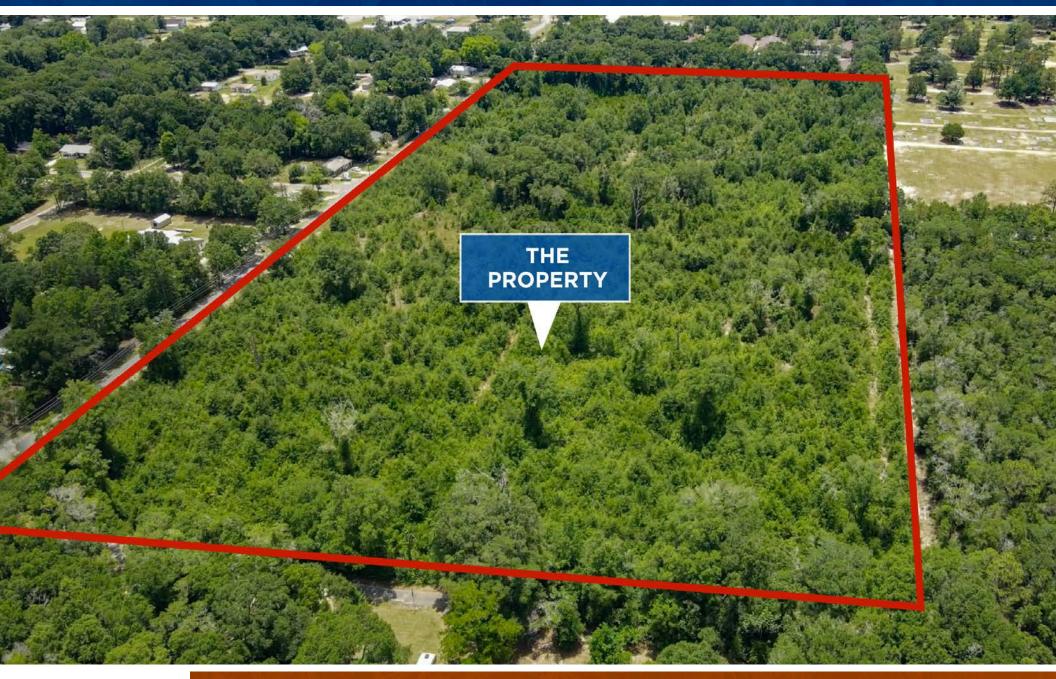

ITLED TOWNHOME DEVELOPMENT SITE

This 20 acre parcel of R-2 zoned land north of Hwy 90 is exclusively within the city of Defuniak Springs. With no existing structures and no horizontal improvements, this unencumbered piece of land renders itself perfect for a high density townhome development.

Considering the close proximity and access to Hwy 90, this property positions itself well for commuters. At less than 10 minutes from I-10 and less than 5 minutes to Hwy 331, residents will easily be able to access the main thoroughfares in the area to get where they need to go. This ease of access is a crucial aspect of developability in Defuniak Springs, as Defuniak services the surrounding commerce in the area. OFFERED BY:





COLIN CHOU colin@4acre.com 850.218.1902

## AERIAL PHOTO SOUTH VIEW





### **TOPOGRAPHIC & BOUNDRY SURVEY**





#### DESCRIPTION FROM TITLE COMMITMENT

BLOCKS 1520 AND 1529, ACCORDING TO THE MAP OF THE VICINITY OF DEFUNIAK SPRINGS DRAWN BY W.J. VANKIRK, A COPY OF WHICH IS ON FILE IN THE OFFICE OF THE CLERK OF THE CIRCUIT COURT OF WALTON COUNTY, FLORIDA.

#### UTILITY NOTE

UTILITINOT WAY REFLECT ABOVE GROUND INDICATIONS OF UTILITIES AND INFORMATION READLY AVAILABLE FROM UTILITY COMPANIES. THE SURVEYOR MAKES NO GUARANTEE THAT THE UNDERGROUND UTILITIES SHOWN COMPRISE ALL SUCH UTILITIES IN THE AREA, EITHER IN SERVICE OR ABANDONED. THE SURVEYOR FURTHER DOES NOT WARRANTY THAT THE UNDERGROUND UTILITIES SHOWN ARE IN THE EXACT LOCATION INDICATED, ALTHOUGH HE DOES CERTRY THAT THEY ARE LOCATED AS ACCURATELY AS POSSIBLE FROM INFORMATION READLY AVAILABLE. THE SURVEY