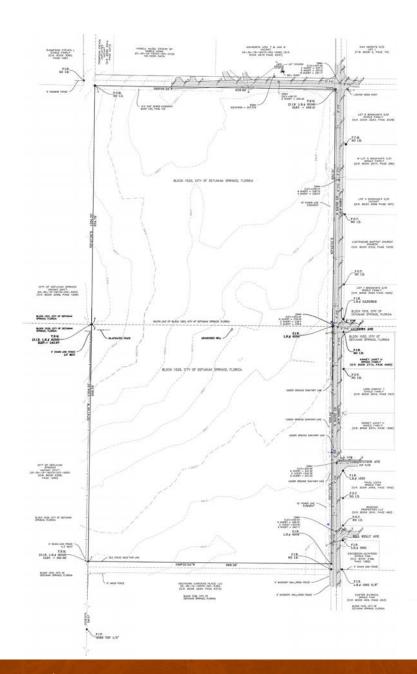

### **TOPOGRAPHIC & BOUNDRY SURVEY**

#### DESCRIPTION FROM TITLE COMMITMENT

BLOCKS 1520 AND 1529, ACCORDING TO THE MAP OF THE VICINITY OF DEFUNIAK SPRINGS DRAWN BY W.J. VANKIRK, A COPY OF WHICH IS ON FILE IN THE OFFICE OF THE CLERK OF THE CIRCUIT COURT OF WALTON COUNTY, FLORIDA.

#### UTILITY NOTE

UTILITINOT WAY REFLECT ABOVE GROUND INDICATIONS OF UTILITIES AND INFORMATION READLY AVAILABLE FROM UTILITY COMPANIES. THE SURVEYOR MAKES NO GUARANTEE THAT THE UNDERGROUND UTILITIES SHOWN COMPRISE ALL SUCH UTILITIES IN THE AREA, EITHER IN SERVICE OR ABANDONED. THE SURVEYOR FURTHER DOES NOT WARRANTY THAT THE UNDERGROUND UTILITIES SHOWN ARE IN THE EXACT LOCATION INDICATED, ALTHOUGH HE DOES CERTRY THAT THEY ARE LOCATED AS ACCURATELY AS POSSIBLE FROM INFORMATION READLY AVAILABLE. THE SURVEYOR HAS NOT PHYSICALLY LOCATED THE UNDERGROUND UTILITIES. A PRIVATE UTILITY LOCATE REQUEST WAS NOT CONDUCTED.

#### NOTES

1) BEARINGS ARE BASED ON GRID NORTH OF THE FLORIDA COORDINATE SYSTEM OF 1983, NORTH ZONE.

2) THE DISTANCES SHOWN HEREON ARE IN US SURVEY FEET.

3) THIS PROPERTY IS IN <u>ZQNE\_X</u> OF THE FLOOD INSURANCE RATE MAP NUMBER 12131C0280G, WHICH BEARS AN EFFECTIVE DATE OF SEPTEMBER 29, 2010 AND IS NOT IN A SPECIAL FLOOD HAZARD AREA.

4) A TITLE COMMITMENT FOR THE SUBJECT PROPERTY WAS PROVIDED BY THE CLIENT. THE TITLE COMMITMENT WAS PREPARED BY OLD REPUBLIC NATIONAL TITLE INSURANCE COMPANY, COMMITMENT NUMBER 1223471, DATED FEBRUARY 28, 2022. THE EASEMENTS SHOWN HEREON ARE BASED SCHEDULE B-10 F SAID TITLE COMMITMENT.

5) NO UNDERGROUND IMPROVEMENTS OR FOUNDATIONS WERE OBSERVED DURING THE PROCESS OF THIS SURVEY.

6) THERE MAY BE BUILDING SETBACK LINES DESIGNATED BY A HOMEOWNERS ASSOCIATION, COUNTY OR MUNICIPALITY. RESEARCH OF THIS INFORMATION IS NOT A PART OF THIS SURVEY.

7) THE SURVEY DEPICTED HEREON WAS PREPARED IN ACCORDANCE WITH THE STANDARDS OF PRACTICE FOR PROFESSIONAL SURVEYORS AND MAPPERS AS DEFINED IN CHAPTER 5J-17.051 OF THE FLORIDA ADMINISTRATIVE CODE AS SET FORTH BY THE FLORIDA BOARD OF PROFESSIONAL SURVEYORS AND MAPPERS PURSUANT TO SECTION 472.028 AND SECTION 472.027 OF THE FLORIDA STATUTES.

8) THIS SURVEY IS CERTIFIED TO THOSE INDIVIDUALS SHOWN ON THE FACE THEREOF. ANY OTHER USE, BENEFIT OR RELIANCE BY ANY OTHER PARTY IS STRICTLY PROHIBITE AND RESTRICTED. SURVEYOR IS RESPONSIBLE ONLY TO THOSE CERTIFIED AND HEREBY DISCLAIMS ANY OTHER LABILITY AND HEREBY RESTRICTS THE RIGHTS OF ANY OTHER INDIVIDUAL OR FIRM TO USE THIS SURVEY, WITHOUT EXPRESS WRITTEN CONSENT OF THE SURVEYOR.

9) ELEVATIONS ARE NAVD88 DERIVED FROM GPS OBSERVATION OF NGS MONUMENT Q169 WITH A PUBLISHED ELEVATION OF 257.04.

(SURVEY NOT VALID WITHOUT THE SIGNATURE AND THE ORIGINAL SEAL OF A FLORIDA LICENSED SURVEYOR AND MAPPER)