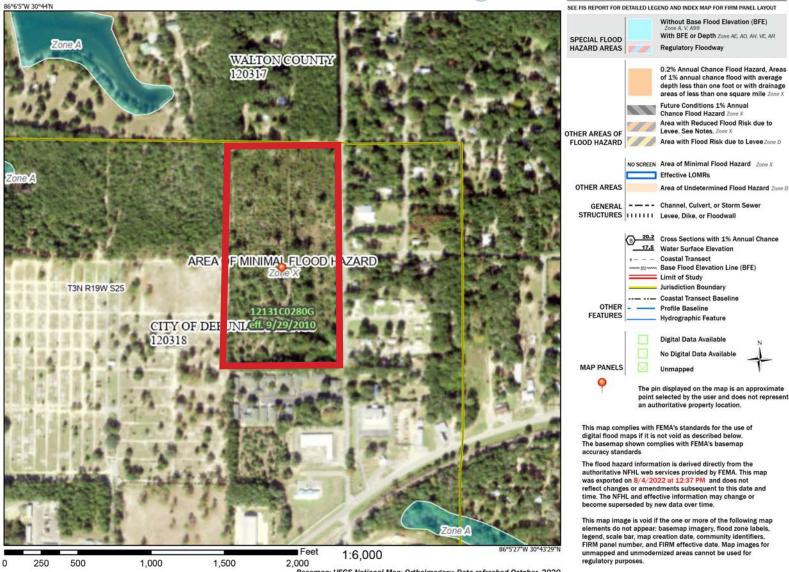

#### NOTES

1) BEARINGS ARE BASED ON GRID NORTH OF THE FLORIDA COORDINATE SYSTEM OF 1983, NORTH ZONE.

2) THE DISTANCES SHOWN HEREON ARE IN US SURVEY FEET.

3) THIS PROPERTY IS IN <u>ZQNE\_X</u> OF THE FLOOD INSURANCE RATE MAP NUMBER 12131C0280G, WHICH BEARS AN EFFECTIVE DATE OF SEPTEMBER 29, 2010 AND IS NOT IN A SPECIAL FLOOD HAZARD AREA.

### NATIONAL FLOOD SURVEY

### National Flood Hazard Layer FIRMette

FEMA

Legend

Basemap: USGS National Map: Orthoimagery: Data refreshed October, 2020