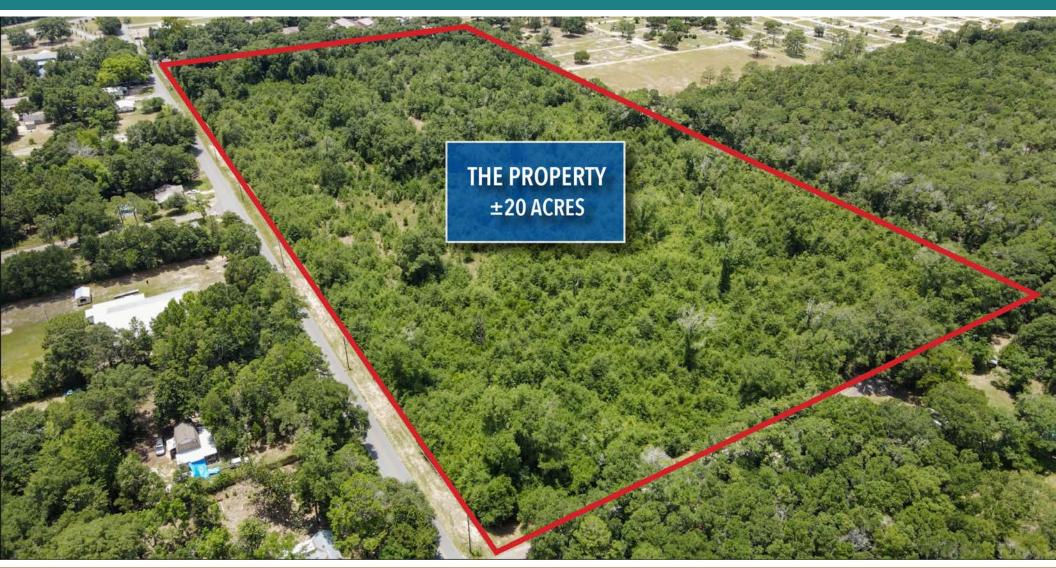

### ENTITLED TOWNHOME DEVELOPMENT SITE

This 20 acre parcel of R-2 zoned land north of Hwy 90 is exclusively within the city of Defuniak Springs. With no existing structures and no horizontal improvements, this unencumbered piece of land renders itself perfect for a high density townhome development.

Considering the close proximity and access to Hwy 90, this property positions itself well for commuters. At less than 10 minutes from I-10 and less than 5 minutes to Hwy 331, residents will easily be able to access the main thoroughfares in the area to get where they need to go. This ease of access is a crucial aspect of developability in Defuniak Springs, as Defuniak services the surrounding commerce in the area. OFFERED BY: