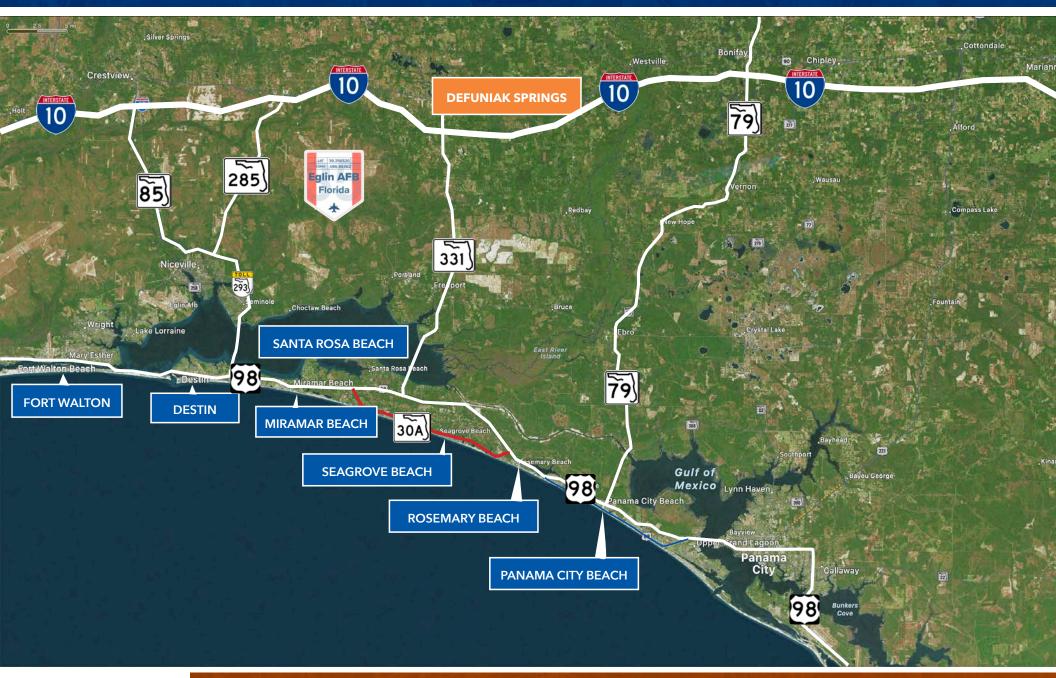

arine deposits

#### Typical profile

A - 0 to 7 inches: sand C - 7 to 80 inches: sand

#### Properties and qualities

Slope: 0 to 5 percent Depth to restrictive feature: More than 80 inches Drainage class: Excessively drained Runoff class: Very low Capacity of the most limiting layer to transmit water (Ksat): High to very high (5.95 to 19.98 in/hr) Depth to water table: More than 80 inches Frequency of flooding: None Frequency of flooding: None Maximum salinity: Nonsaline to very slightly saline (0.0 to 2.0 mmhos/cm) Available water supply, 0 to 60 inches: Low (about 3.1 inches)



### NATIONAL FLOOD SURVEY

### National Flood Hazard Layer FIRMette

FEMA

Legend



Basemap: USGS National Map: Orthoimagery: Data refreshed October, 2020



## LOCATION MAP





### **PROXIMITY TO BEACHES**





## POINTS OF INTEREST MAP







4 Acre Commercial Real Estate (4 Acre) does not represent or warranty the accuracy of the information contained herein. Such information has been given to 4 Acre by the owner of the property or obtained from other sources deemed reliable. 4 Acre has no reason to doubt its accuracy, but does not guarantee it. The reviewer(s) of this document is encouraged to perform their own research for their own purposes to verify the dependability of the information being reviewed. All information should be verified by reviewer(s) prior to purchase or lease. Unless otherwise noted, the property is being offered as-is, where is, with all faults. This information represents the proprietary work product of 4 Acre Realty, LLC and may not be copied, reproduced, modified,