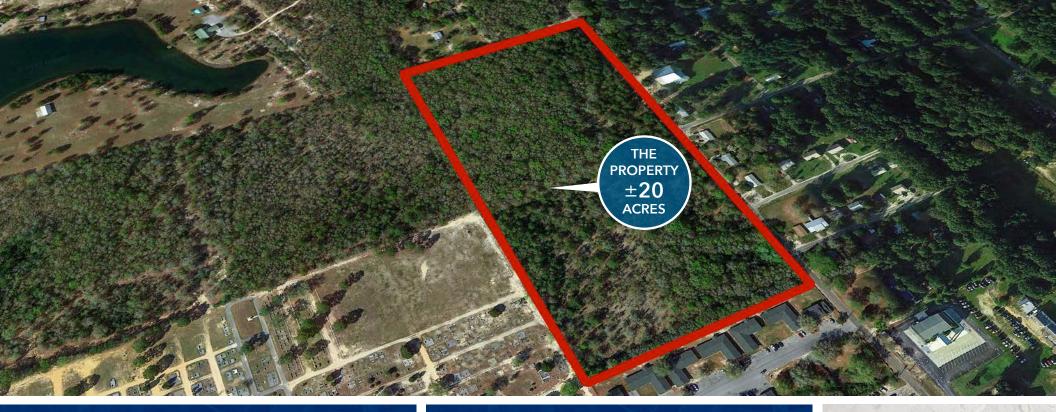

### ENTITLED TOWNHOME DEVELOPMENT SITE

This 20 acre parcel of R-2 zoned land north of Hwy 90 is exclusively within the city of Defuniak Springs. With no existing structures and no horizontal improvements, this unencumbered piece of land renders itself perfect for a high density townhome development.

Considering the close proximity and access to Hwy 90, this property positions itself well for commuters. At less than 10 minutes from I-10 and less than 5 minutes to Hwy 331, residents will easily be able to access the main thoroughfares in the area to get where they need to go. This ease of access is a crucial aspect of developability in Defuniak Springs, as Defuniak services the surrounding commerce in the area. OFFERED BY: