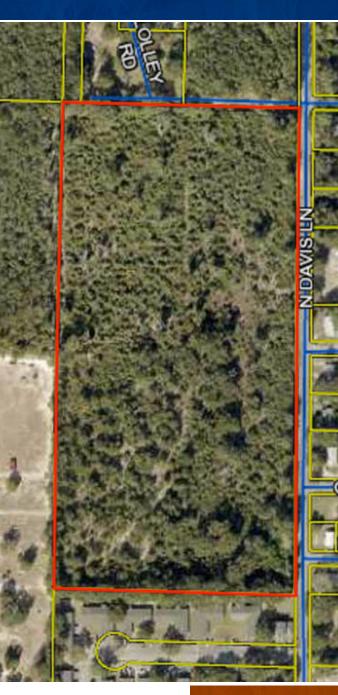

### **PROPERTY DETAILS**

| PARCEL SIZE: | ±20+ ACRES              |
|--------------|-------------------------|
| SALE PRICE:  | CALL FOR DETAILS        |
| TYPE:        | LAND                    |
| ZONING:      | R2                      |
| PARCEL ID:   | 25-3N-19-19070-001-5200 |