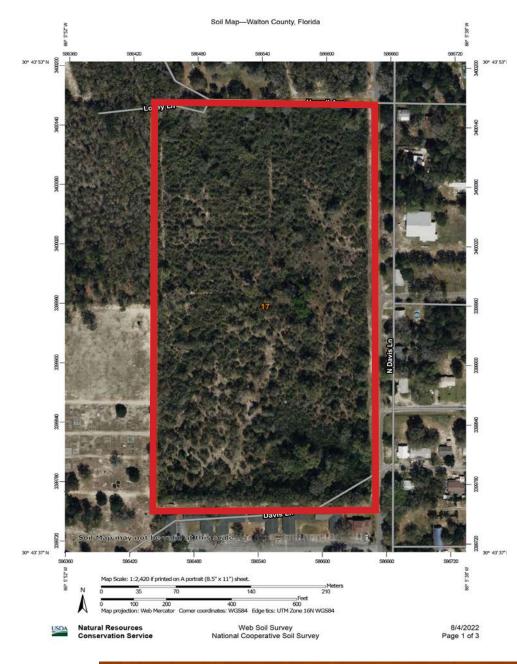

### SOIL MAP

#### Walton County, Florida

#### 17—Lakeland sand, 0 to 5 percent slopes Map Unit Setting

National map unit symbol: 2rz0n Elevation: 100 to 400 feet Mean annual precipitation: 40 to 69 inches Mean annual air temperature: 63 to 70 degrees F Frost-free period: 190 to 310 days Farmland classification: Not prime farmland

#### Map Unit Composition

Lakeland and similar soils: 80 percent Minor components: 20 percent

Estimates are based on observations, descriptions, and transects of the mapunit.

#### Description of Lakeland

#### Setting

Landform: Hills on marine terraces Landform position (two-dimensional): Summit, shoulder Landform position (three-dimensional): Interfluve Down-slope shape: Convex Across-slope shape: Linear Parent material: Sandy marine deposits

#### Typical profile

A - 0 to 7 inches: sand C - 7 to 80 inches: sand

#### Properties and qualities

Slope: 0 to 5 percent Depth to restrictive feature: More than 80 inches Drainage class: Excessively drained Runoff class: Very low Capacity of the most limiting layer to transmit water (Ksat): High to very high (5.95 to 19.98 in/hr) Depth to water table: More than 80 inches Frequency of flooding: None Frequency of flooding: None Maximum salinity: Nonsaline to very slightly saline (0.0 to 2.0 mmhos/cm) Available water supply, 0 to 60 inches: Low (about 3.1 inches)