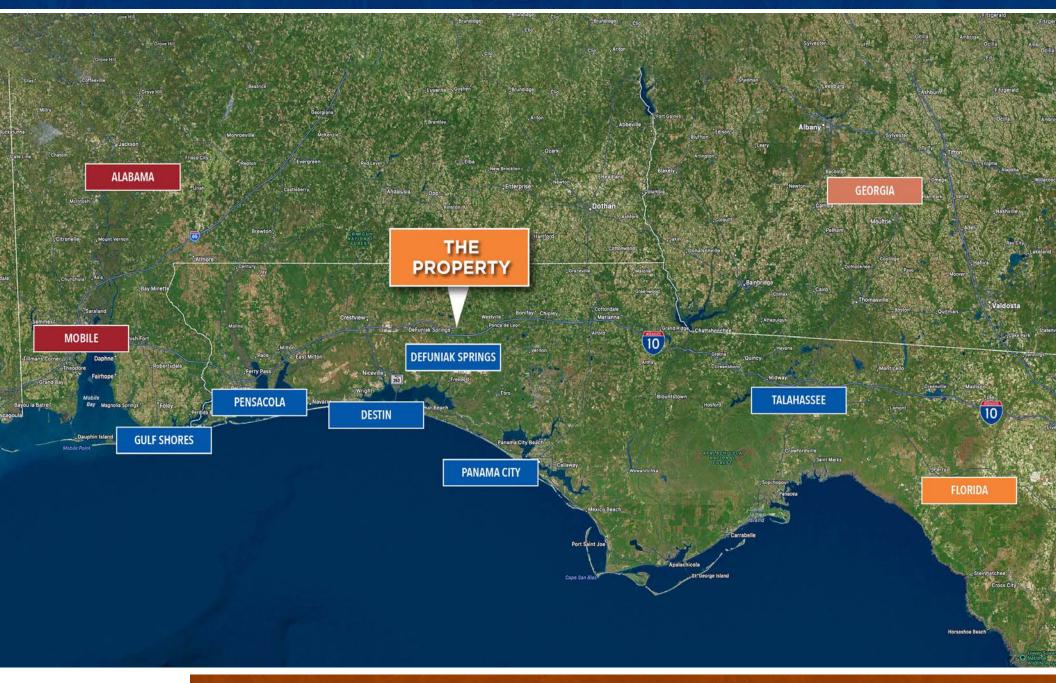

## LOCATION MAP

### ENTITLED TOWNHOME DEVELOPMENT SITE

This 20 acre parcel of R-2 zoned land north of Hwy 90 is exclusively within the city of Defuniak Springs. With no existing structures and no horizontal improvements, this unencumbered piece of land renders itself perfect for a high density townhome development.

Considering the close proximity and access to Hwy 90, this property positions itself well for commuters. At less than 10 minutes from I-10 and less than 5 minutes to Hwy 331, residents will easily be able to access the main thoroughfares in the area to get where they need to go. This ease of access is a crucial aspect of developability in Defuniak Springs, as Defuniak services the surrounding commerce in the area. OFFERED BY: