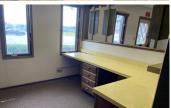

#### Office Condo ± 819 SF Old World Village

Suite A3:  $\pm$  819 SF office condo. Formerly a Dental office for many years, now available for sale in the Old World Village in West Dundee. Located on the corner of Village Quarter and Market Loop. \$518.53/mo. Association Dues cover snow, lawn, garbage, water, sewer and heat.

#### **SPECIFICATIONS**

| Condo Size       | ± 819 SF          |
|------------------|-------------------|
| Year Built       | 1977              |
| HVAC System      | GFA / Central Air |
| Electrical       | 220               |
| Sprinklers       | No                |
| Washrooms        | 2 ADA (common)    |
| Ceiling Height   | 8 FT              |
| Parking          | common            |
| Sewer/Water      | City              |
| Zoning           | В3                |
| Taxes            | \$2,268.84 (2021) |
| Association Dues | \$518.53/mo.      |
| PIN              | 03-27-128-058     |
|                  |                   |