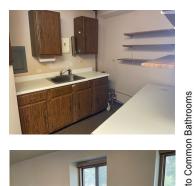

#### Office Condo ± 819 SF Old World Village

Suite A3:  $\pm$  819 SF office condo. Formerly a Dental office for many years, now available for sale in the Old World Village in West Dundee. Located on the corner of Village Quarter and Market Loop. \$518.53/mo. Association Dues cover snow, lawn, garbage, water, sewer and heat.

#### **SPECIFICATIONS**

| Condo Size       | ± 819 SF          |
|------------------|-------------------|
| Year Built       | 1977              |
| HVAC System      | GFA / Central Air |
| Electrical       | 220               |
| Sprinklers       | No                |
| Washrooms        | 2 ADA (common)    |
| Ceiling Height   | 8 FT              |
| Parking          | common            |
| Sewer/Water      | City              |
| Zoning           | В3                |
| Taxes            | \$2,268.84 (2021) |
| Association Dues | \$518.53/mo.      |
| PIN              | 03-27-128-058     |
|                  |                   |