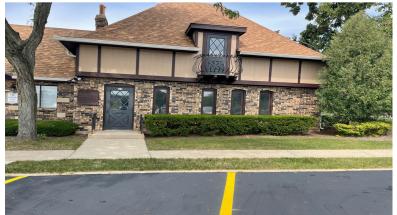

#### Office Condo ± 819 SF Old World Village

Suite A3:  $\pm$  819 SF office condo. Formerly a Dental office for many years, now available for sale in the Old World Village in West Dundee. Located on the corner of Village Quarter and Market Loop. \$518.53/mo. Association Dues cover snow, lawn, garbage, water, sewer and heat.

Great location, within minutes of I-90 and Route 31 Interchange. Being sold "as-is".