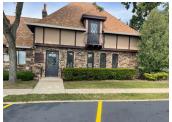

#### Office Condo ± 819 SF Old World Village

Suite A3:  $\pm$  819 SF office condo. Formerly a Dental office for many years, now available for sale in the Old World Village in West Dundee. Located on the corner of Village Quarter and Market Loop. \$518.53/mo. Association Dues cover snow, lawn, garbage, water, sewer and heat.

Great location, within minutes of I-90 and Route 31 Interchange. Being sold "as-is".