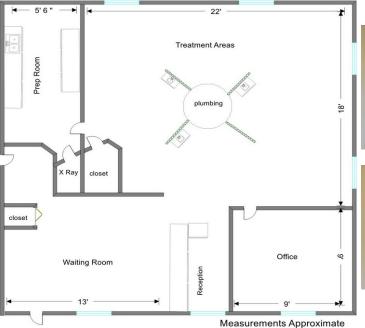

#### Office Condo ± 819 SF Old World Village

Suite A3:  $\pm$  819 SF office condo. Formerly a Dental office for many years, now available for sale in the Old World Village in West Dundee. Located on the corner of Village Quarter and Market Loop. \$518.53/mo. Association Dues cover snow, lawn, garbage, water, sewer and heat.

#### **SPECIFICATIONS**

| Condo Size       | ± 819 SF          |
|------------------|-------------------|
| Year Built       | 1977              |
| HVAC System      | GFA / Central Air |
| Electrical       | 220               |
| Sprinklers       | No                |
| Washrooms        | 2 ADA (common)    |
| Ceiling Height   | 8 FT              |
| Parking          | common            |
| Sewer/Water      | City              |
| Zoning           | В3                |
| Taxes            | \$2,268.84 (2021) |
| Association Dues | \$518.53/mo.      |
| PIN              | 03-27-128-058     |
|                  |                   |