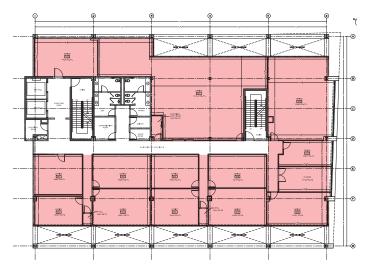

**Site Plans** 

# **Office Space**

Tower B: 6<sup>th</sup> Floor Tenant Total Area: 7,916 SF~