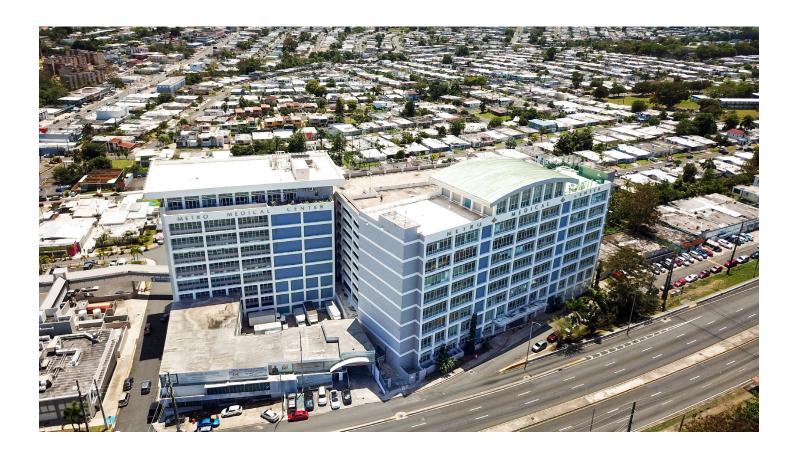

#### **Prime Location**

Metro Medical Center is a medical building complex located in the Bayamón city area right on PR-2. The complex is composed of 3 buildings: 2 office / commercial buildings, 1 multilevel parking building. Available spaces in Tower A: Ground Floor (food court spaces) and 1<sup>st</sup> Floor, and in Tower B: 5<sup>th</sup> Floor and 6<sup>th</sup> Floor (office spaces).

#### Amenities

- 793 parking spaces in a multilevel building
- Heliport facilities (subject to FAA Approval)
- High tech design and "intelligent building" features
- High speed Internet
- Fire control
- Sprinkler systems
- On site surveillance systems
- Emergency generators
- Water cistern
- Current tenants include fast food restaurants, bank, gym, pharmacy and a laboratory and radiology facilities as ancillary services brought to the community.

#### Location: 18.398869, -66.167973

 $\square$ 

17,702 SF +/- available of office area

 $\square$ 

Up to 2,310 SF +/- available of commercial area (Food Court)

....

Total available up to 20,000 SF +/-

793 parking spaces