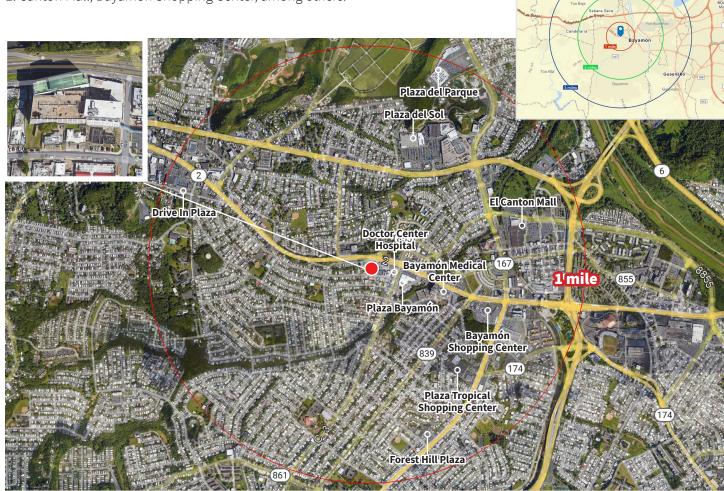

#### Location highlights

Building located in Bayamón, the most densely populated municipality in the San Juan Metro area and known as the Traffic City due to the commuters that travel thru the market daily.

The building benefits from a great location and visibility for being located right on PR-2, with a traffic count of 44,571 cars per day. Within 1 mile of Plaza del Sol, Plaza del Parque, El Cantón Mall, Bayamón Shopping Center, among others.