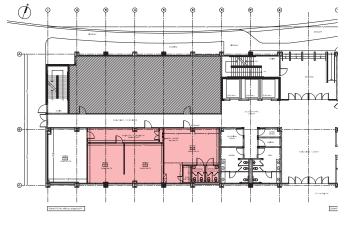

**Site Plans** 

## **Office Space**

Tower A: 1<sup>st</sup> Floor Tenant Total Area: 1,870 SF~