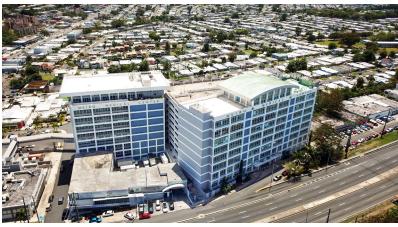

#### **Prime Location**

Metro Medical Center is a medical building complex located in the Bayamón city area right on PR-2. The complex is composed of 3 buildings: 2 office / commercial buildings, 1 multilevel parking building. Available spaces in Tower A: Ground Floor (food court spaces) and 1<sup>st</sup> Floor, and in Tower B: 5<sup>th</sup> Floor and 6<sup>th</sup> Floor (office spaces).

#### Amenities

- 793 parking spaces in a multilevel building
- Heliport facilities (subject to FAA Approval)
- High tech design and "intelligent building" features
- High speed Internet
- Fire control
- Sprinkler systems
- On site surveillance systems
- Emergency generators
- Water cistern
- Current tenants include fast food restaurants, bank, gym, pharmacy and a laboratory and radiology facilities as ancillary services brought to the community.