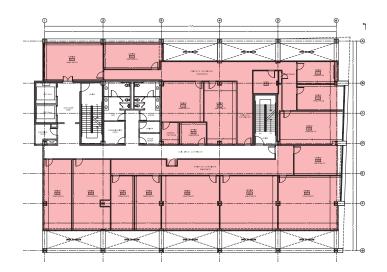

**Site Plans** 

# **Office Space**

Tower B: 5<sup>th</sup> Floor Tenant Total Area: 7,916 SF~