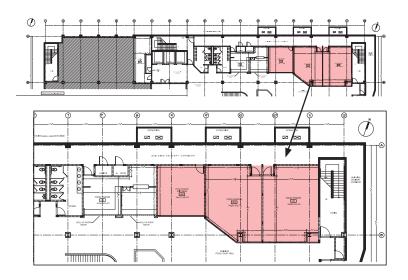

**Site Plans** 

### **Food Court Spaces**

Tower A: Ground Floor - Tenant Total Area: 2,310 SF~ (Spaces of 344 SF, 548 SF & 586 SF up to 2,310 SF~)