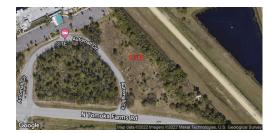

I-95 HOTEL SITE I-95 at LPGA Boulevard Daytona Beach, FL 32124

VIDEO: https://youtu.be/7RcSGhJ8i9c The site is located at the busy intersection of Interstate 95 and LPGA Boulevard in Daytona Beach, Florida. The 2.86 /- acres is essentially rectangular with a slightly elongated shape. Adjacent to one of America's hotest new residential communities, the 33,000 acre Latitude Margaritaville, it is highly visible and easily accessible from I-95. Adjacent to the Daytona Beach Automall which features Ford, Chevrolet, BMW, Mercedes, and nine other dealerships, the location is across I-95 from the new Tanger Outlets (74 name brand stores), Sam's Club, and dozens of other significant national brand retailers. Immediately proximate is the Crossroads office park and the 293 bed Adventist Health Hospital.

## PURCHASE PRICE: **\$2,975,000.00**

Land Size: 2.86 Acres Property Size: 125,017 Sq. Ft.

This information has been obtained from sources believed reliable. We have not verified it and make no guarantee, warranty or representation about it. Any projections, opinions, assumptions or estimates used are for example only and do not represent the current or future performance of the property. You and your advisors should conduct a careful, independent investigation of the property to determine to your satisfaction the suitability of the property for your needs. Photos herein are the property of their respective owners and use of these images without the express written consent of the owner is prohibited.