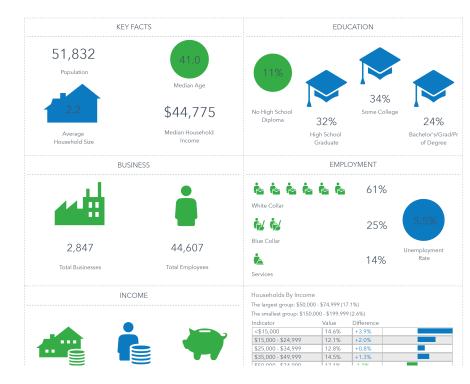

I-95 HOTEL SITE I-95 at LPGA Boulevard Daytona Beach, FL 32124

VIDEO: https://youtu.be/7RcSGhJ8i9c The site is located at the busy intersection of Interstate 95 and LPGA Boulevard in Daytona Beach, Florida. The 2.86 /- acres is essentially rectangular with a slightly elongated shape. Adjacent to one of America's hotest new residential communities, the 33,000 acre Latitude Margaritaville, it is highly visible and easily accessible from I-95. Adjacent to the Daytona Beach Automall which features Ford, Chevrolet, BMW, Mercedes, and nine other dealerships, the location is across I-95 from the new Tanger Outlets (74 name brand stores), Sam's Club, and dozens of other significant national brand retailers. Immediately proximate is the Crossroads office park and the 293 bed Adventist Health Hospital.