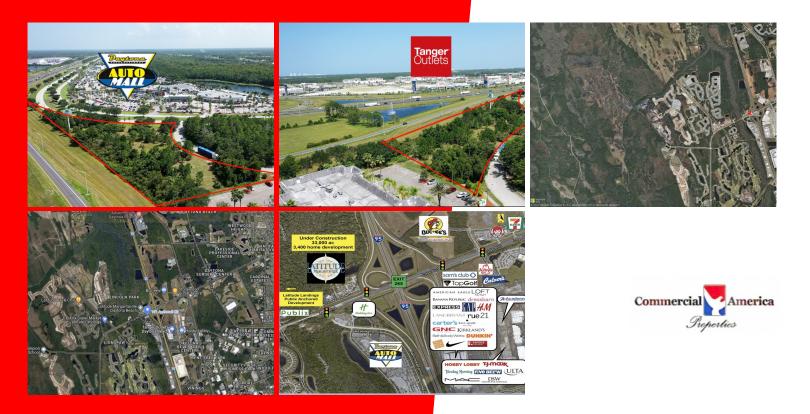

I-95 HOTEL SITE I-95 at LPGA Boulevard Daytona Beach, FL 32124

VIDEO: https://youtu.be/7RcSGhJ8i9c The site is located at the busy intersection of Interstate 95 and LPGA Boulevard in Daytona Beach, Florida. The 2.86 /- acres is essentially rectangular with a slightly elongated shape. Adjacent to one of America's hotest new residential communities, the 33,000 acre Latitude Margaritaville, it is highly visible and easily accessible from I-95. Adjacent to the Daytona Beach Automall which features Ford, Chevrolet, BMW, Mercedes, and nine other dealerships, the location is across I-95 from the new Tanger Outlets (74 name brand stores), Sam's Club, and dozens of other significant national brand retailers. Immediately proximate is the Crossroads office park and the 293 bed Adventist Health Hospital.