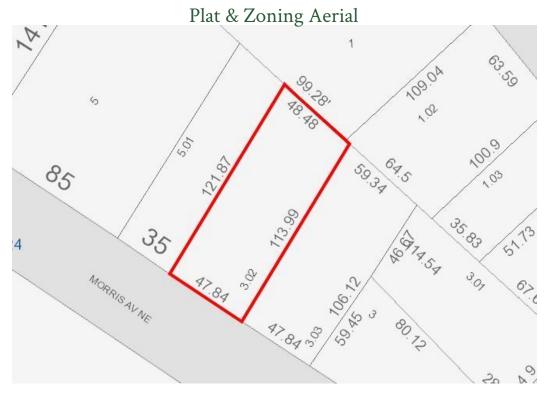

#### PROPERTY OVERVIEW

Estimated 47' Frontage on Morris Avenue x 113' Depth Nearby Utilities Include: City Water/Sewer & FPL 2021 Property Taxes were \$254.32

Zoning Allows: Single/Multi-Family Residential, Office, Medical, Retail & More!

**Brevard County Account #:** 2862091