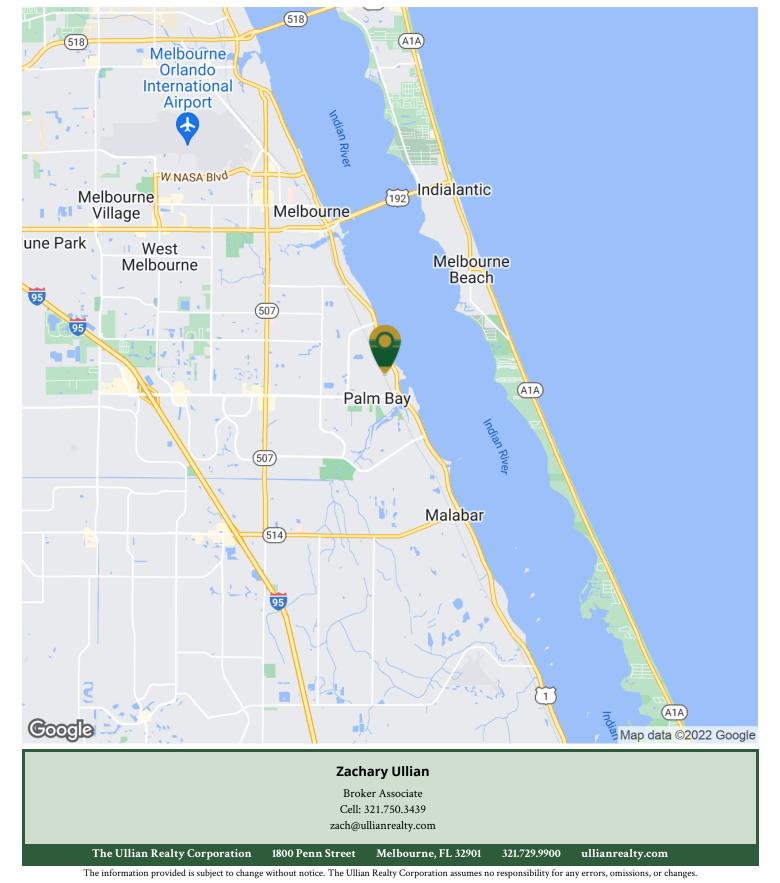

### Location Map

#### **LOCATION OVERVIEW**

Located in the heart of Palm Bay approximately halfway between Palm Bay Road & Robert J. Conlan Boulevard. Close proximity to Indian River Lagoon, Florida Tech, Downtown Melbourne, and all of the other Education, Entertainment, Dining, and Beaches that the area has to offer. Make this the future home for your business today!