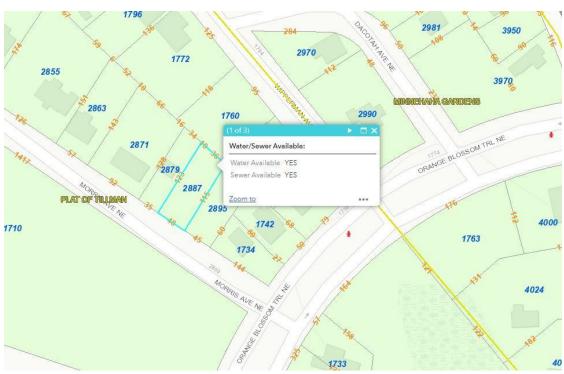

#### PROPERTY OVERVIEW

Estimated 47' Frontage on Morris Avenue x 113' Depth Nearby Utilities Include: City Water/Sewer & FPL 2021 Property Taxes were \$254.32

Zoning Allows: Single/Multi-Family Residential, Office, Medical, Retail & More!