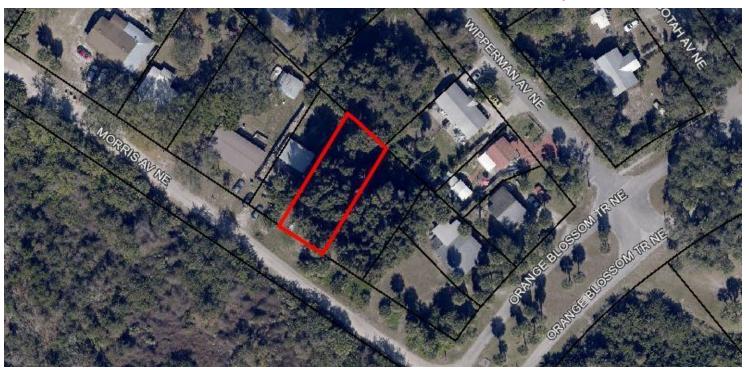

### Vacant Mixed-Use Land in Heart of Palm Bay!

#### PROPERTY OVERVIEW

Estimated 47' Frontage on Morris Avenue x 113' Depth Nearby Utilities Include: City Water/Sewer & FPL 2021 Property Taxes were \$254.32

Zoning Allows: Single/Multi-Family Residential, Office, Medical, Retail & More!

#### **LOCATION OVERVIEW**

Located in the heart of Palm Bay approximately halfway between Palm Bay Road & Robert J. Conlan Boulevard. Close proximity to Indian River Lagoon, Florida Tech, Downtown Melbourne, and all of the other Education, Entertainment, Dining, and Beaches that the area has to offer. Make this the future home for your business today!