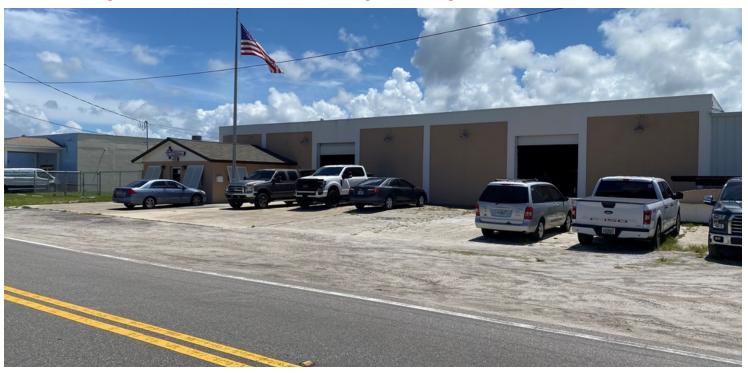

### 420-426 Nieman Avenue

Melbourne, FL 32901

### Single Tenant Income Producing Building in Heart of Melbourne

#### PROPERTY OVERVIEW

Single Tenant Income Producing Concrete Block Building.

Multiple Years Remaining on Lease. Call for Details on Tenant & Financials.

Est. 982 SF HVAC Office + 4,438 SF Non-HVAC Open Space = 5,420 SF Total.