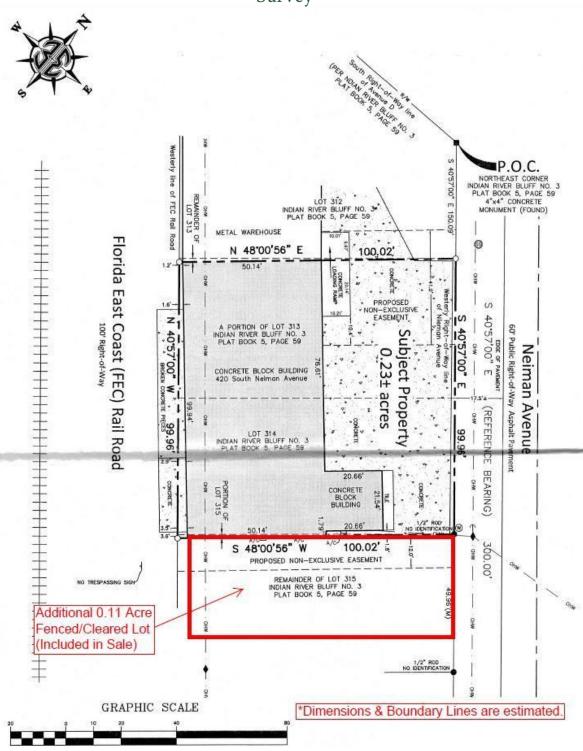

ectronic Assembly, Laboratories, Office, Retail, Wholesaling &

More! FLU is City of Melbourne General Commercial.

2021 Property Taxes were \$4,121.27

DO NOT DISTURB TENANT

### **LOCATION OVERVIEW**

Located in the heart of Melbourne approximately halfway between SR 192 & Eau Gallie Boulevard. Close proximity to the Melbourne International Airport, Downtown Melbourne, Melbourne Square Mall and all of the other dining, beaches, daycare and schools that Melbourne has to offer! Easily accessible via nearby US1, Babcock Street & Apollo Boulevard. Make this the future home for your business today!



#### Michael S. Ullian, President, CCIM, SIOR **Zachary Ullian**

Licensed Real Estate Broker Cell: 321.258.7556 mike@ullianrealty.com



### 420-426 Nieman Avenue

Melbourne, FL 32901

Survey





### Michael S. Ullian, President, CCIM, SIOR Zachary Ullian

Licensed Real Estate Broker Cell: 321.258.7556 mike@ullianrealty.com



### 420-426 Nieman Avenue

Melbourne, FL 32901

**Zoning Aerial** 





### Michael S. Ullian, President, CCIM, SIOR

Licensed Real Estate Broker Cell: 321.258.7556 mike@ullianrealty.com

**Broker Associate** Cell: 321.750.3439 zach@ullianrealty.com

**Zachary Ullian** 



## 420-426 Nieman Avenue

Melbourne, FL 32901

Floor Plan





### Michael S. Ullian, President, CCIM, SIOR

Licensed Real Estate Broker Cell: 321.258.7556 mike@ullianrealty.com

**Broker Associate** Cell: 321.750.3439 zach@ullianrealty.com

**Zachary Ullian** 



## 420-426 Nieman Avenue

Melbourne, FL 32901

### Additional Photos











#### Michael S. Ullian, President, CCIM, SIO