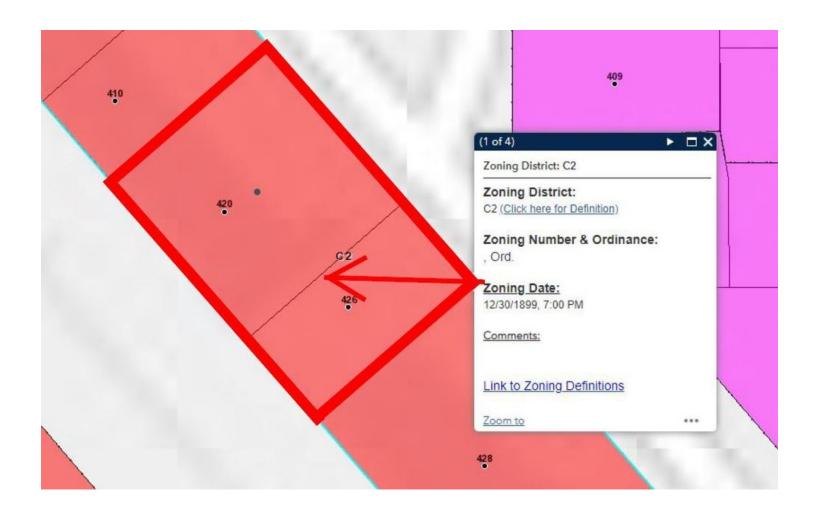

### 420-426 Nieman Avenue

Melbourne, FL 32901

**Zoning Aerial** 

#### OFFERING SUMMARY

Sale Price: \$675,000

Acreage: 0.34 Acres

**Facility SF:** 5,420 SF

Zoning: City of Melbourne General Commercial

(C2)

4 Grade Level Overhead Doors (est 10' Wide x 11' 6" Tall). Ceiling Height 14' +/-

(C2) Zoning: Electronic Assembly, Laboratories, Office, Retail, Wholesaling &

More! FLU is City of Melbourne General Commercial.