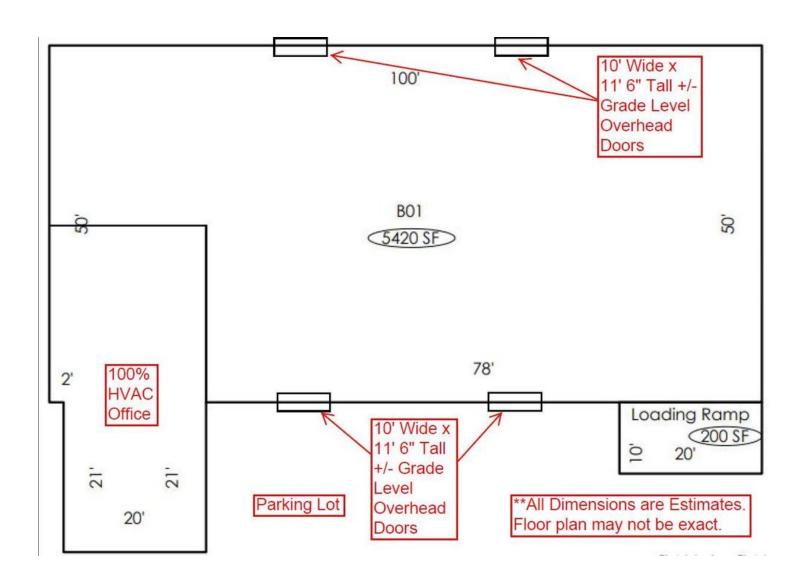

## 420-426 Nieman Avenue

Melbourne, FL 32901

Floor Plan

#### PROPERTY OVERVIEW

Single Tenant Income Producing Concrete Block Building.

Multiple Years Remaining on Lease. Call for Details on Tenant & Financials.

Est. 982 SF HVAC Office + 4,438 SF Non-HVAC Open Space = 5,420 SF Total.

4 Grade Level Overhead Doors (est 10' Wide x 11' 6" Tall). Ceiling Height 14' +/-

(C2) Zoning: Electronic Assembly, Laboratories, Office, Retail, Wholesaling &

More! FLU is City of Melbourne General Commercial.