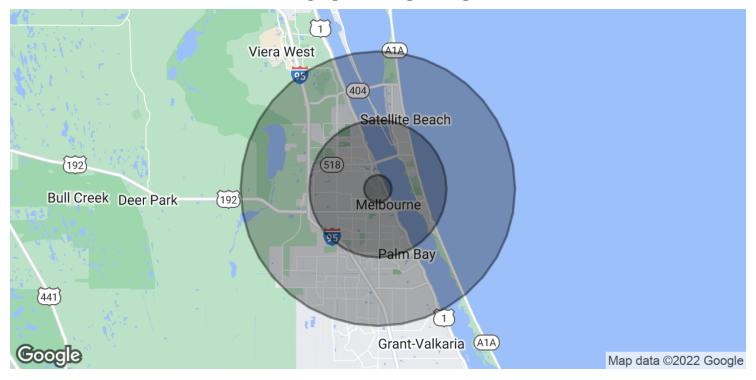

### Demographics Map & Report

| POPULATION           | 1 MILE | 5 MILES | 10 MILES |
|----------------------|--------|---------|----------|
| Total Population     | 2,550  | 130,731 | 276,352  |
| Average Age          | 49.5   | 44.8    | 43.9     |
| Average Age (Male)   | 45.3   | 42.5    | 42.1     |
| Average Age (Female) | 52.6   | 46.7    | 45.5     |

| HOUSEHOLDS & INCOME | 1 MILE    | 5 MILES   | 10 MILES  |
|---------------------|-----------|-----------|-----------|
| Total Households    | 1,228     | 56,876    | 112,961   |
| # of Persons per HH | 2.1       | 2.3       | 2.4       |
| Average HH Income   | \$41,321  | \$60,222  | \$65,330  |
| Average House Value | \$195,030 | \$210,126 | \$233,914 |

<sup>\*</sup> Demographic data derived from 2020 ACS - US Census