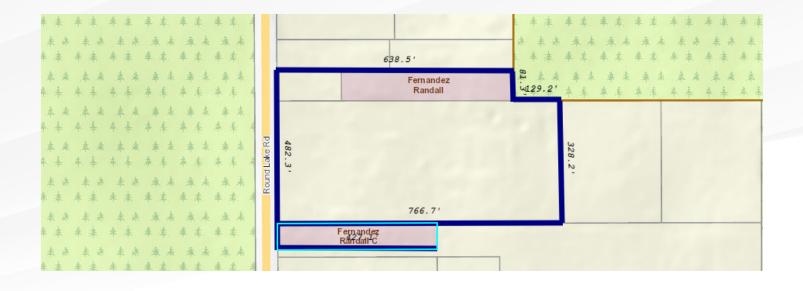

### **Offering Details**

**Price:** \$600,000.00

Sale type: Investment / Owner-

Type: User Land, Commercial

**Zoned:** Agriculture (A-1)

FLU: Multifamily 7.64 +/- AC

This four parcel bundle is available for sale! Currently zoned A-1, this 7.64 acres of land has a future land use of multifamily.

With easy highway access in the heart of Apopka, this would make an excellent development or investment opportunity.

1: 4715 Round Lake Rd, Apopka, Florida 32712

2: Round Lake Rd, Apopka, Florida 32712

3: 4711 Round Lake Rd, Apopka, Florida 32712

4: 4677 Round Lake Rd, Apopka, Florida 32712

14-20-27-0000-00-008

14-20-27-0000-00-031

14-20-27-0000-00-009

14-20-27-0000-00-043