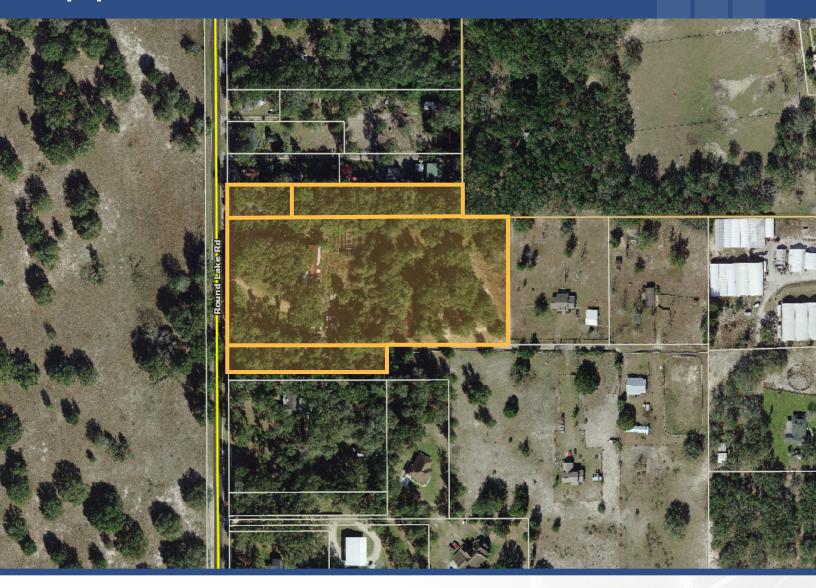

### **Offering Details**

**Price:** \$600,000.00

Sale type: Investment / Owner-

Type: User Land, Commercial

**Zoned:** Agriculture (A-1)

FLU: Multifamily 7.64 +/- AC

This four parcel bundle is available for sale! Currently zoned A-1, this 7.64 acres of land has a future land use of multifamily.

With easy highway access in the heart of Apopka, this would make an excellent development or investment opportunity.

1: 4715 Round Lake Rd, Apopka, Florida 32712

2: Round Lake Rd, Apopka, Florida 32712

3: 4711 Round Lake Rd, Apopka, Florida 32712

4: 4677 Round Lake Rd, Apopka, Florida 32712

14-20-27-0000-00-008

14-20-27-0000-00-031

14-20-27-0000-00-009

14-20-27-0000-00-043