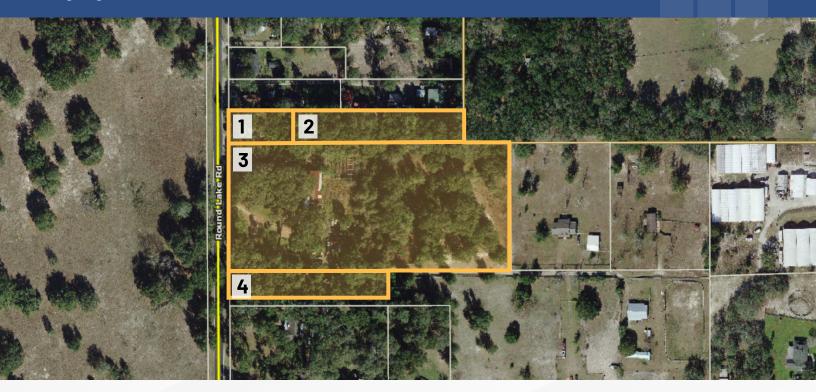

With easy highway access in the heart of Apopka, this would make an excellent development or investment opportunity.

1: 4715 Round Lake Rd, Apopka, Florida 32712

2: Round Lake Rd, Apopka, Florida 32712

3: 4711 Round Lake Rd, Apopka, Florida 32712

4: 4677 Round Lake Rd, Apopka, Florida 32712

14-20-27-0000-00-008

14-20-27-0000-00-031

14-20-27-0000-00-009

14-20-27-0000-00-043