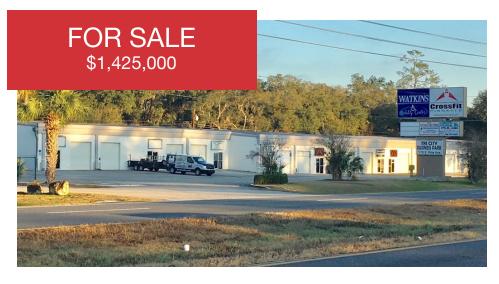

### Tri City Business Park-FOR SALE

7175 S Pine Ave, Ocala, FL 34480

### **Property Highlights**

- 22,690sf Warehouse, 14 bays configured as 12 separate units
- 85% occupied, NOI \$115,000/year
- 10' x 10' truck doors at grade
- · Zoned B5, Year Built 1996, 2.15 Acres
- Marion County Parcel ID 36463-000-00
- AADT 30,500 cars per day (FDOT 2022)
- Tri City Business Park is located along US Hwy 441 between Ocala and Belleview just north of the Sheriffs Sub Station.