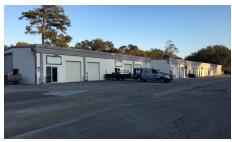

### **Property Highlights**

- 22,690sf Warehouse, 14 bays configured as 12 separate units
- 85% occupied, NOI \$115,000/year
- 10' x 10' truck doors at grade
- · Zoned B5, Year Built 1996, 2.15 Acres
- Marion County Parcel ID 36463-000-00
- AADT 30,500 cars per day (FDOT 2022)
- Tri City Business Park is located along US Hwy 441 between Ocala and Belleview just north of the Sheriffs Sub Station.