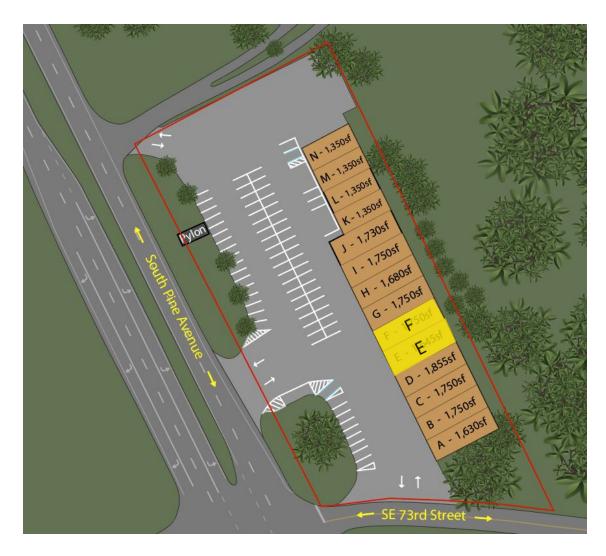

### Tri City Business Park-FOR SALE

7175 S Pine Ave, Ocala, FL 34480

### **Property Highlights**

- 22,690sf Warehouse, 14 bays configured as 12 separate units
- 85% occupied, NOI \$115,000/year
- 10' x 10' truck doors at grade
- · Zoned B5, Year Built 1996, 2.15 Acres
- Marion County Parcel ID 36463-000-00
- AADT 30,500 cars per day (FDOT 2022)
- Tri City Business Park is located along US Hwy 441 between Ocala and Belleview just north of the Sheriffs Sub Station.