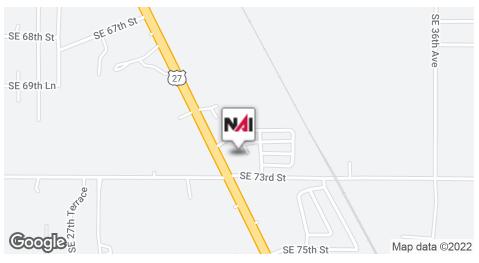

### **Property Highlights**

- 22,690sf Warehouse, 14 bays configured as 12 separate units
- 85% occupied, NOI \$115,000/year
- 10' x 10' truck doors at grade
- · Zoned B5, Year Built 1996, 2.15 Acres
- Marion County Parcel ID 36463-000-00
- AADT 30,500 cars per day (FDOT 2022)
- Tri City Business Park is located along US Hwy 441 between Ocala and Belleview just north of the Sheriffs Sub Station.