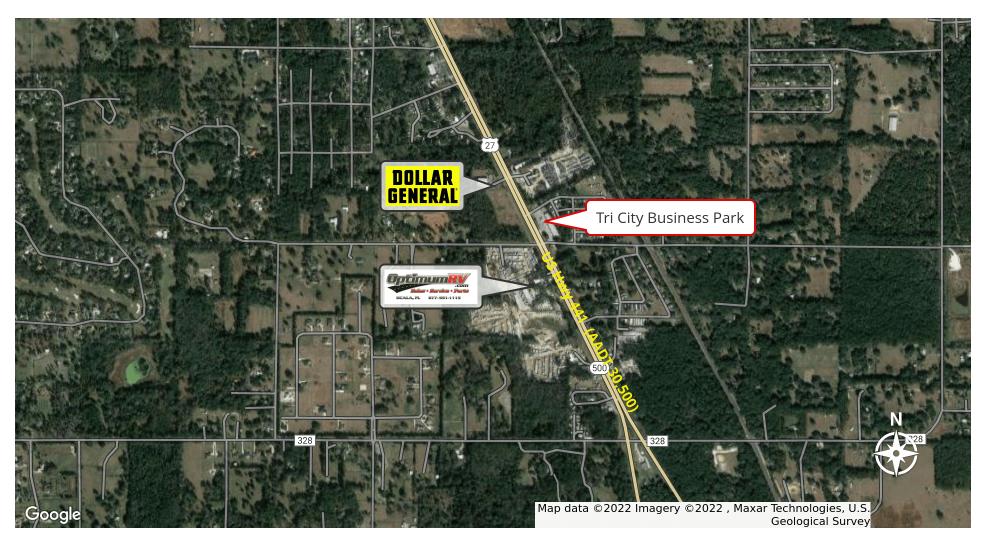

### Tri City Business Park-FOR SALE

7175 S Pine Ave, Ocala, FL 34480

### **Property Highlights**

- 22,690sf Warehouse, 14 bays configured as 12 separate units
- 85% occupied, NOI \$115,000/year
- 10' x 10' truck doors at grade
- · Zoned B5, Year Built 1996, 2.15 Acres
- Marion County Parcel ID 36463-000-00
- AADT 30,500 cars per day (FDOT 2022)
- Tri City Business Park is located along US Hwy 441 between Ocala and Belleview just north of the Sheriffs Sub Station.