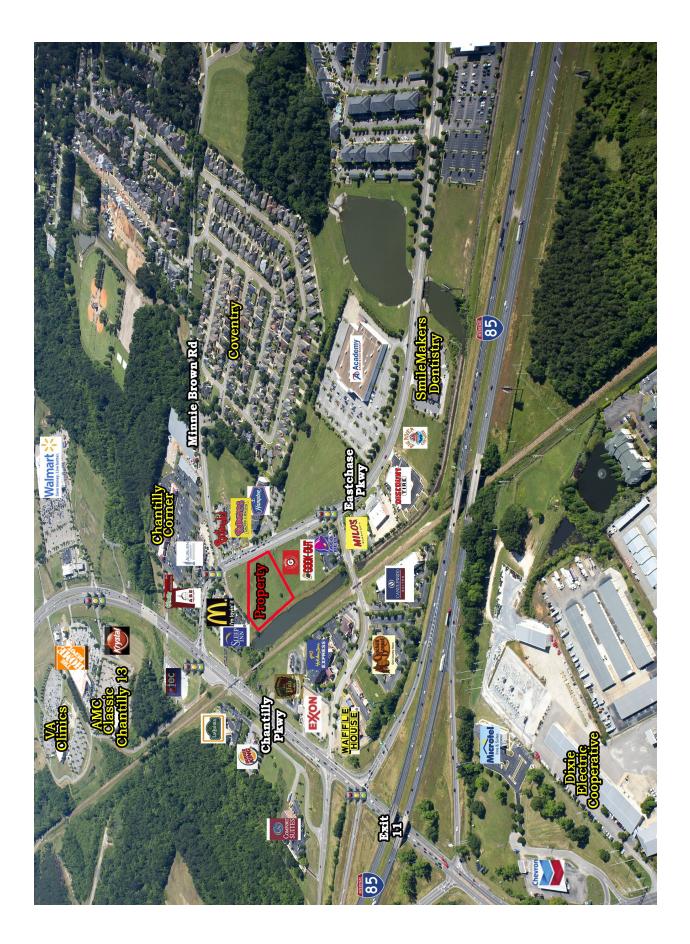

FOR SALE

Outstanding commercial lot for Restaurant, Hotel, Bank, Office or General Business use. Excellent visibility & accessibility off I-85 @ Exit 11. Existing businesses include Holiday Inn Express, Waffle House, Cracker Barrel, Candlewood Suites, Taco Bell, Academy Sports, Milo's, Bojangles, Popeye's, SmileMakers Dentistry, The Pub Restaurant and Discount Tire. Close proximity to Sleep Inn, Burger King, Bojangles, Fairfield Inn & Suites, LaQuinta Inn, McDonald's, Walmart, Home Depot, Hobby Lobby and Costco. Call John Stanley, CCIM, at (334) 271-2475.