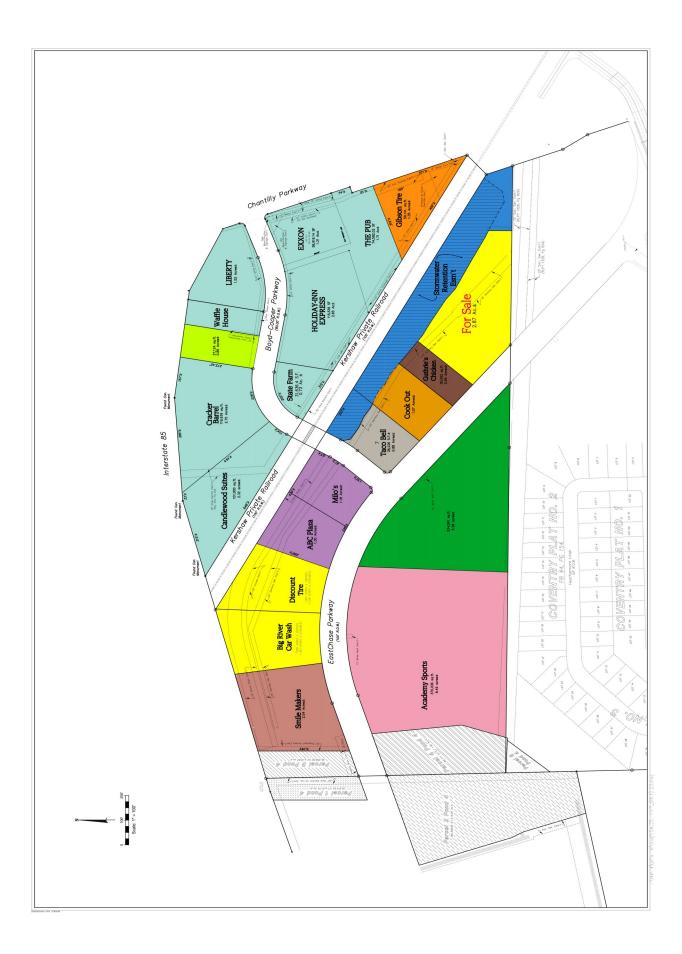

## COMMERCIAL REAL ESTATE

JOHN STANLEY

&

Boyd Investment Property Eastchase Parkway Montgomery, AL 36117

- Listed Price: \$1,250,000.00
- Lot Size: <u>+</u> 125,029 S.F.
- Discrete Zoning: B-2
- Utilities: Available
- Listing Type: Exclusive
- Traffic Count: 17,961 (2021 VPD)

FOR SALE

Outstanding commercial lot for Restaurant, Hotel, Bank, Office or General Business use. Excellent visibility & accessibility off I-85 @ Exit 11. Existing businesses include Holiday Inn Express, Waffle House, Cracker Barrel, Candlewood Suites, Taco Bell, Academy Sports, Milo's, Bojangles, Popeye's, SmileMakers Dentistry, The Pub Restaurant and Discount Tire. Close proximity to Sleep Inn, Burger King, Bojangles, Fairfield Inn & Suites, LaQuinta Inn, McDonald's, Walmart, Home Depot, Hobby Lobby and Costco. Call John Stanley, CCIM, at (334) 271-2475.