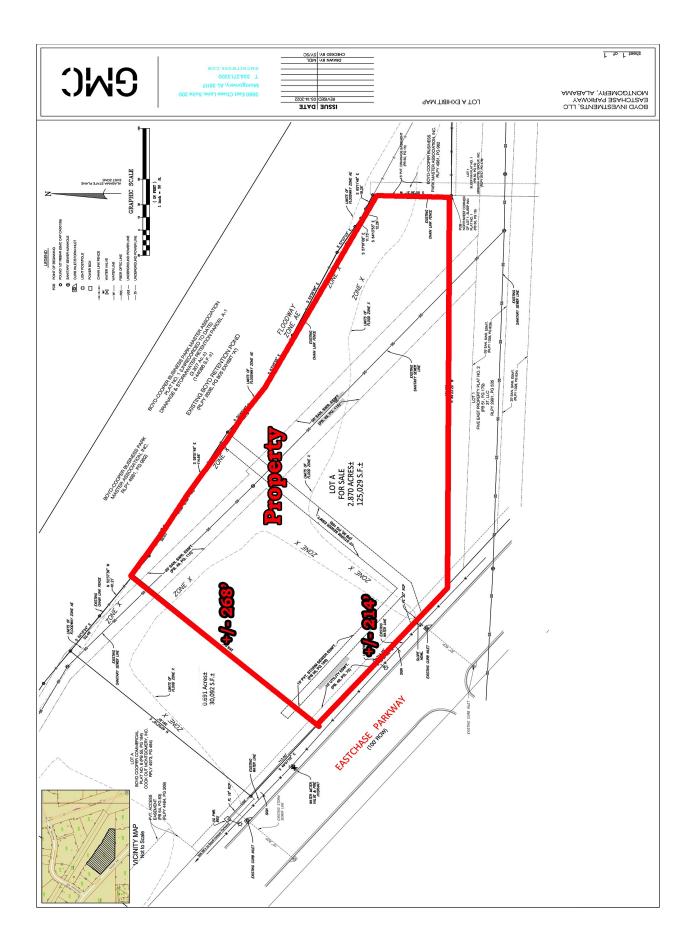

## COMMERCIAL REAL ESTATE

JOHN STANLEY

&

Boyd Investment Property Eastchase Parkway Montgomery, AL 36117

- Listed Price: \$1,250,000.00
- Lot Size: <u>+</u> 125,029 S.F.
- Discrete Zoning: B-2
- Utilities: Available
- Listing Type: Exclusive
- Traffic Count: 17,961 (2021 VPD)

FOR SALE

Outstanding commercial lot for Restaurant, Hotel, Bank, Office or General Business use. Excellent visibility & accessibility off I-85 @ Exit 11. Existing businesses include Holiday Inn Express, Waffle House, Cracker Barrel, Candlewood Suites, Taco Bell, Academy Sports, Milo's, Bojangles, Popeye's, SmileMakers Dentistry, The Pub Restaurant and Discount Tire. Close proximity to Sleep Inn, Burger King, Bojangles, Fairfield Inn & Suites, LaQuinta Inn, McDonald's, Walmart, Home Depot, Hobby Lobby and Costco. Call John Stanley, CCIM, at (334) 271-2475.