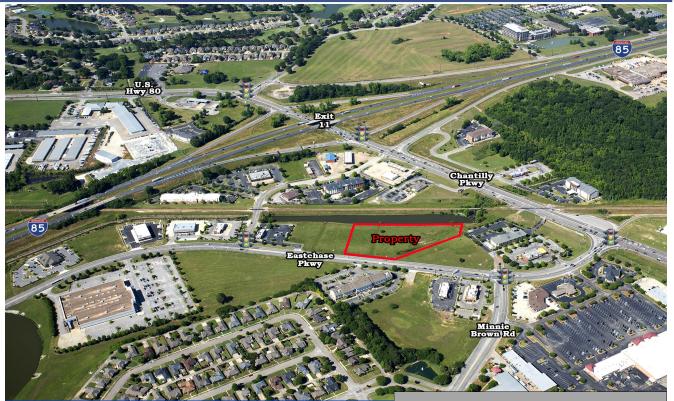

## COMMERCIAL REAL ESTATE

JOHN STANLEY

&

Boyd Investment Property Eastchase Parkway Montgomery, AL 36117

- Listed Price: \$1,250,000.00
- Lot Size: <u>+</u> 125,029 S.F.
- Discrete Zoning: B-2
- Utilities: Available
- Listing Type: Exclusive
- Traffic Count: 17,961 (2021 VPD)

FOR SALE

Outstanding commercial lot for Restaurant, Hotel, Bank, Office or General Business use. Excellent visibility & accessibility off I-85 @ Exit 11. Existing businesses include Holiday Inn Express, Waffle House, Cracker Barrel, Candlewood Suites, Taco Bell, Academy Sports, Milo's, Bojangles, Popeye's, SmileMakers Dentistry, The Pub Restaurant and Discount Tire. Close proximity to Sleep Inn, Burger King, Bojangles, Fairfield Inn & Suites, LaQuinta Inn, McDonald's, Walmart, Home Depot, Hobby Lobby and Costco. Call John Stanley, CCIM, at (334) 271-2475.