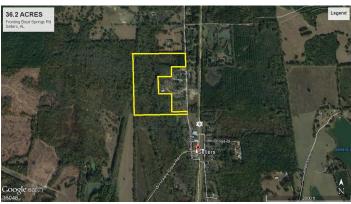

# 36.2 ACRES BOYD SPRINGS RD. SELLERS, AL

Highway Access: US HWY 331 in immediate

proximity

Good

Property Visibility:

36.2 ACRES, Montgomery County - multiple points of access to Boyd Springs Rd in Lapine, AL (community known as Sellers)

Property is a mix of 15 - 20 year old pines and hardwoods. The property borders several other large tract owners.