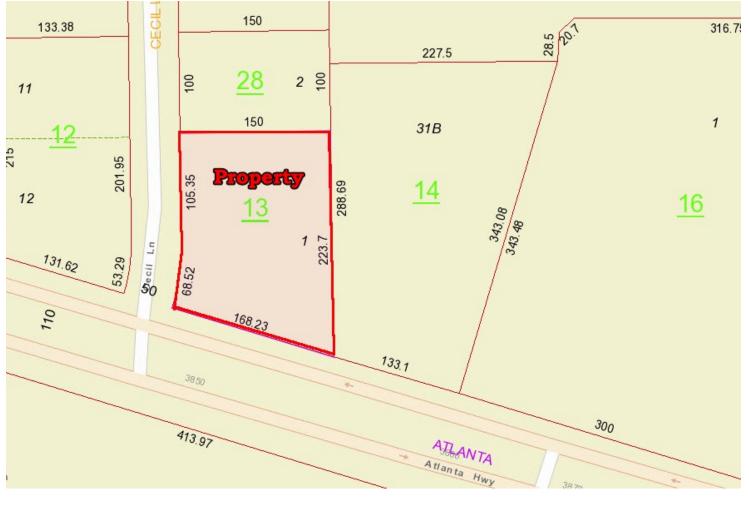

## COMMERCIAL REAL ESTATE

Sale Price: \$425,000.00
 Land Area: ± 30,250 S.F.
 Building Area: ± 1,837 S.F.

Zoning: B-3 (Commercial)Parking: Adequate On-Site

Best Use: Restaurant, Retail, Commercial

Accessibility: ExcellentPossession: Immediate