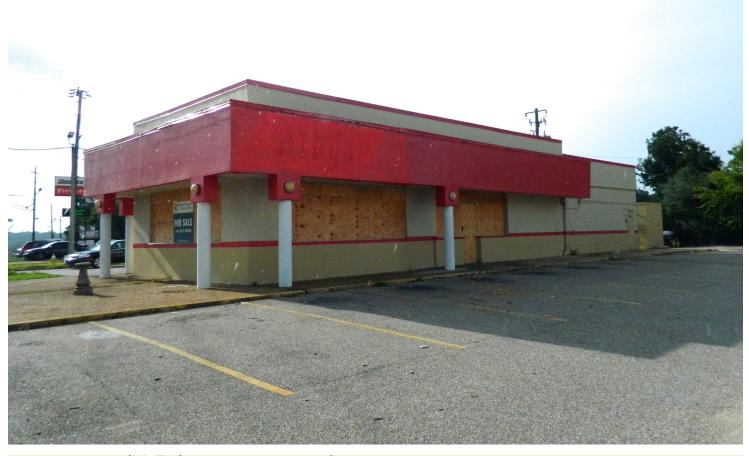

## SIDE VIEW

## PRICED TO SELL!

Former Arby's restaurant located at 3853 Atlanta Hwy in popular Dalraida neighborhood and business corridor. +/-1,837 S.F. building with drive-up service window. Great access and plenty of parking. The property is being sold in its "as is" condition. Contact John Stanley, CCIM, for more information at (334) 271-2475.