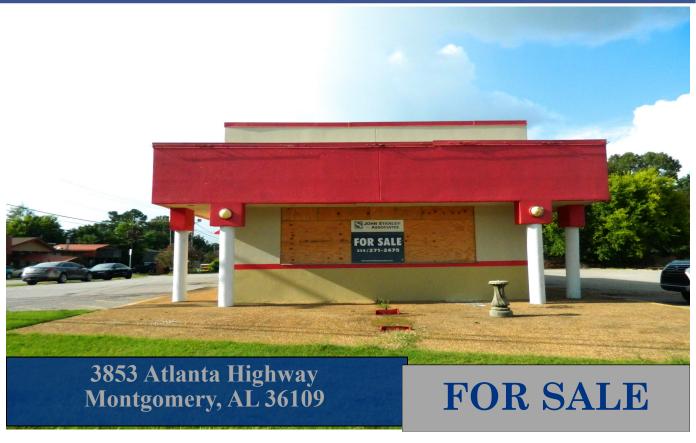

## COMMERCIAL REAL ESTATE

Sale Price: \$425,000.00
 Land Area: ± 30,250 S.F.
 Building Area: ± 1,837 S.F.

Zoning: B-3 (Commercial)Parking: Adequate On-Site

Best Use: Restaurant, Retail, Commercial

Accessibility: ExcellentPossession: Immediate

## PRICED TO SELL!

Former Arby's restaurant located at 3853 Atlanta Hwy in popular Dalraida neighborhood and business corridor. +/-1,837 S.F. building with drive-up service window. Great access and plenty of parking. The property is being sold in its "as is" condition. Contact John Stanley, CCIM, for more information at (334) 271-2475.