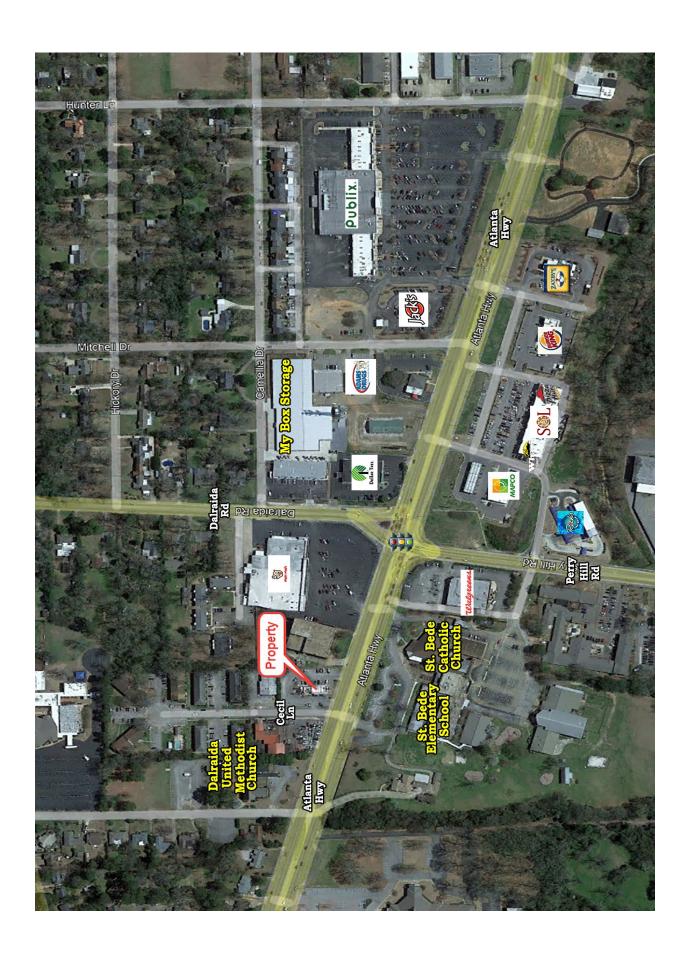

## PRICED TO SELL!

Former Arby's restaurant located at 3853 Atlanta Hwy in popular Dalraida neighborhood and business corridor. +/-1,837 S.F. building with drive-up service window. Great access and plenty of parking. The property is being sold in its "as is" condition. Contact John Stanley, CCIM, for more information at (334) 271-2475.