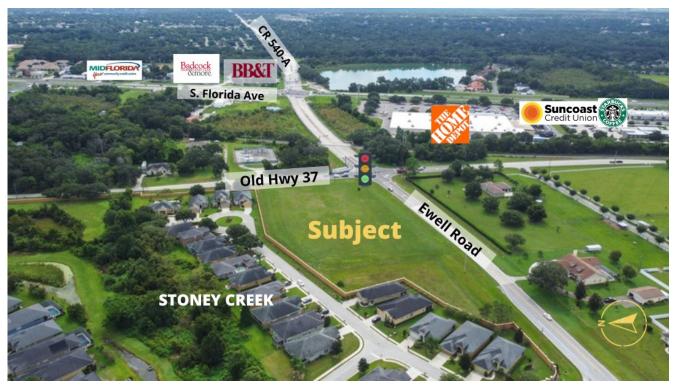

#### NWC of Old S.R. 37 & Ewell Road, Lakeland, Polk County, Florida

Corner retail, office or medical office development site! Located at signalized corner one block west of South Florida Avenue. Great visibility!

### **FEATURES**

- 3.35<sup>+/-</sup> Acres Corner Site
- LCC Zoning (Linear Commercial Corridor-Polk County)
  - Retail-Office Development Site
- Located one block west of South Florida Avenue in front of Stoney Creek residential development.
- 1 hour to Tampa & Orlando, 3 hours to Miami/S. Florida & Jacksonville

### Old S.R. 37 & Ewell Road, Lakeland, Polk County, Florida

- 3.35+/- AC. Development Site
- Retail, Office or Medical Office
- ZONING/LAND USE LCC (Linear Commercial Corridor) Polk County
- Located on the Northwest Corner of Old State Road 37 & Ewell Road in South Lakeland
- Located in front of Stoney Creek Neighborhood
- AREA BUSINESSES INCLUDE: Home Depot, RaceTrac, Starbucks, BioLife Plasma, Suncoast Credit Union, BB&T, Badcock Home Furniture, MidFlorida Credit Union, Bob Evans and others.

# **AERIAL PHOTOS**

LOOKING NORTH OF PROPERTY

LOOKING SOUTH OF PROPERTY