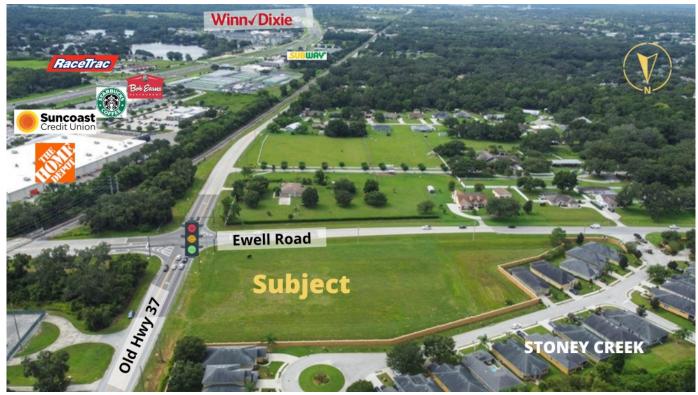

# **AERIAL PHOTOS**

LOOKING NORTH OF PROPERTY

LOOKING SOUTH OF PROPERTY

# **AERIAL PHOTOS**

### Old S.R. 37 & Ewell Road, Lakeland, Polk County, Florida

- 3.35+/- AC. Development Site
- Retail, Office or Medical Office
- ZONING/LAND USE LCC (Linear Commercial Corridor) Polk County
- Located on the Northwest Corner of Old State Road 37 & Ewell Road in South Lakeland
- Located in front of Stoney Creek Neighborhood
- AREA BUSINESSES INCLUDE: Home Depot, RaceTrac, Starbucks, BioLife Plasma, Suncoast Credit Union, BB&T, Badcock Home Furniture, MidFlorida Credit Union, Bob Evans and others.