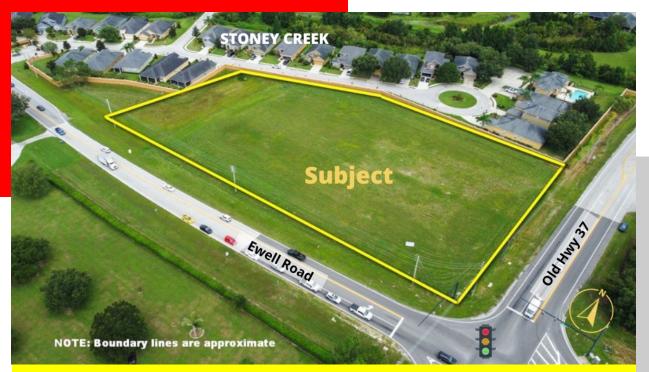

#### LAKELAND, FLORIDA 3.35 AC, RETAIL/OFFICE DEVELOPMENT SITE

#### NWC of Old S.R. 37 & Ewell Road, Lakeland, Polk County, Florida

Corner retail, office or medical office development site! Located at signalized corner one block west of South Florida Avenue. Great visibility!

### **FEATURES**

- 3.35<sup>+/-</sup> Acres Corner Site
- LCC Zoning (Linear Commercial Corridor-Polk County)
  - Retail-Office Development Site
- Located one block west of South Florida Avenue in front of Stoney Creek residential development.
- 1 hour to Tampa & Orlando, 3 hours to Miami/S. Florida & Jacksonville

### Old S.R. 37 & Ewell Road, Lakeland, Polk County, Florida

- 3.35+/- AC. Development Site
- Retail, Office or Medical Office
- ZONING/LAND USE LCC (Linear Commercial Corridor) Polk County
- Located on the Northwest Corner of Old State Road 37 & Ewell Road in South Lakeland
- Located in front of Stoney Creek Neighborhood
- AREA BUSINESSES INCLUDE: Home Depot, RaceTrac, Starbucks, BioLife Plasma, Suncoast Credit Union, BB&T, Badcock Home Furniture, MidFlorida Credit Union, Bob Evans and others.