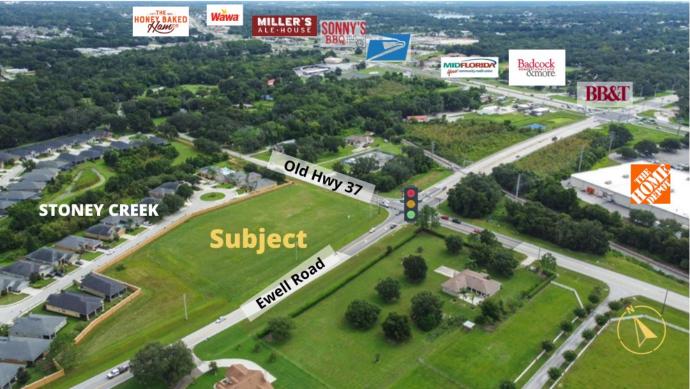

# **AERIAL PHOTOS**

LOOKING NORTH OF PROPERTY

LOOKING SOUTH OF PROPERTY

#### Looking East from Property

Subject Property—3.55 Ac. Retail or Office Development Site