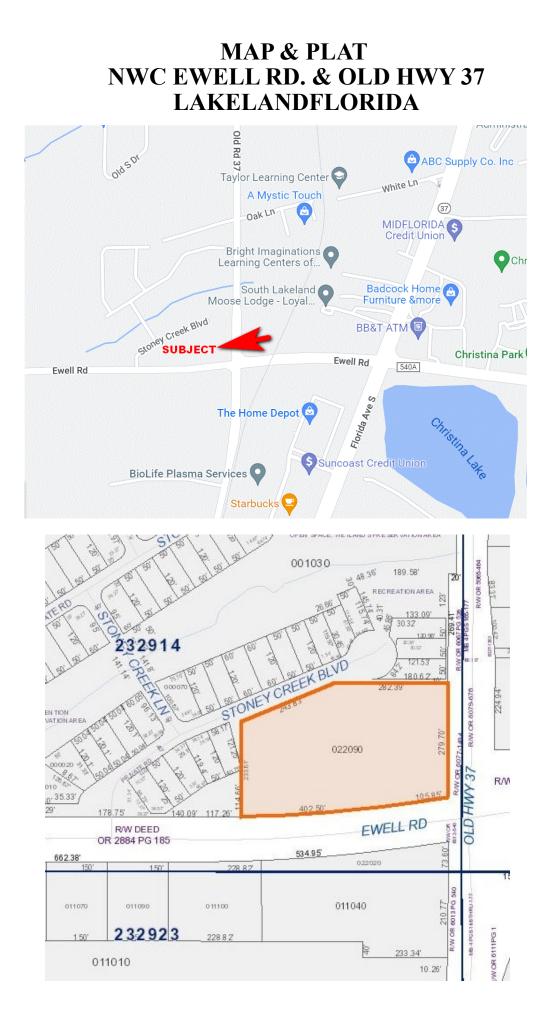

### Old S.R. 37 & Ewell Road, Lakeland, Polk County, Florida

- 3.35+/- AC. Development Site
- Retail, Office or Medical Office
- ZONING/LAND USE LCC (Linear Commercial Corridor) Polk County
- Located on the Northwest Corner of Old State Road 37 & Ewell Road in South Lakeland
- Located in front of Stoney Creek Neighborhood
- AREA BUSINESSES INCLUDE: Home Depot, RaceTrac, Starbucks, BioLife Plasma, Suncoast Credit Union, BB&T, Badcock Home Furniture, MidFlorida Credit Union, Bob Evans and others.