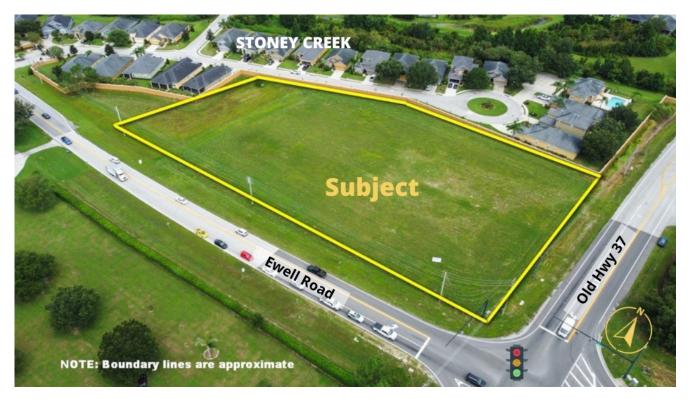

#### NWC of Old S.R. 37 & Ewell Road, Lakeland, Polk County, Florida

Corner retail, office or medical office development site! Located at signalized corner one block west of South Florida Avenue. Great visibility!

### **FEATURES**

- 3.35<sup>+/-</sup> Acres Corner Site
- LCC Zoning (Linear Commercial Corridor-Polk County)
  - Retail-Office Development Site
- Located one block west of South Florida Avenue in front of Stoney Creek residential development.
- 1 hour to Tampa & Orlando, 3 hours to Miami/S. Florida & Jacksonville

### Old S.R. 37 & Ewell Road, Lakeland, Polk County, Florida

- 3.35+/- AC. Development Site
- Retail, Office or Medical Office
- ZONING/LAND USE LCC (Linear Commercial Corridor) Polk County
- Located on the Northwest Corner of Old State Road 37 & Ewell Road in South Lakeland
- Located in front of Stoney Creek Neighborhood
- AREA BUSINESSES INCLUDE: Home Depot, RaceTrac, Starbucks, BioLife Plasma, Suncoast Credit Union, BB&T, Badcock Home Furniture, MidFlorida Credit Union, Bob Evans and others.

# **AERIAL PHOTOS**

#### Looking East from Property

Subject Property—3.55 Ac. Retail or Office Development Site