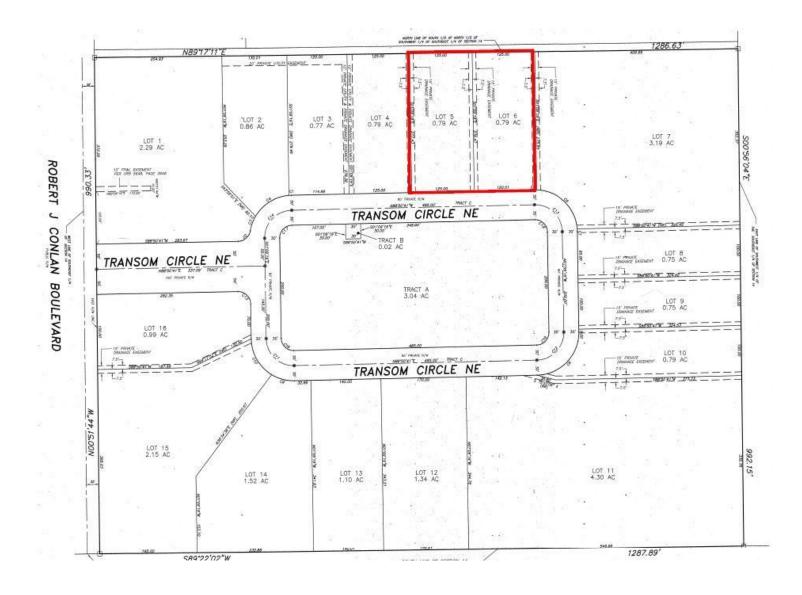

## Lots 5 & 6 - Bay Commerce Center

2541 & 2551 Transom Circle NE, Palm Bay, FL 32905

Survey