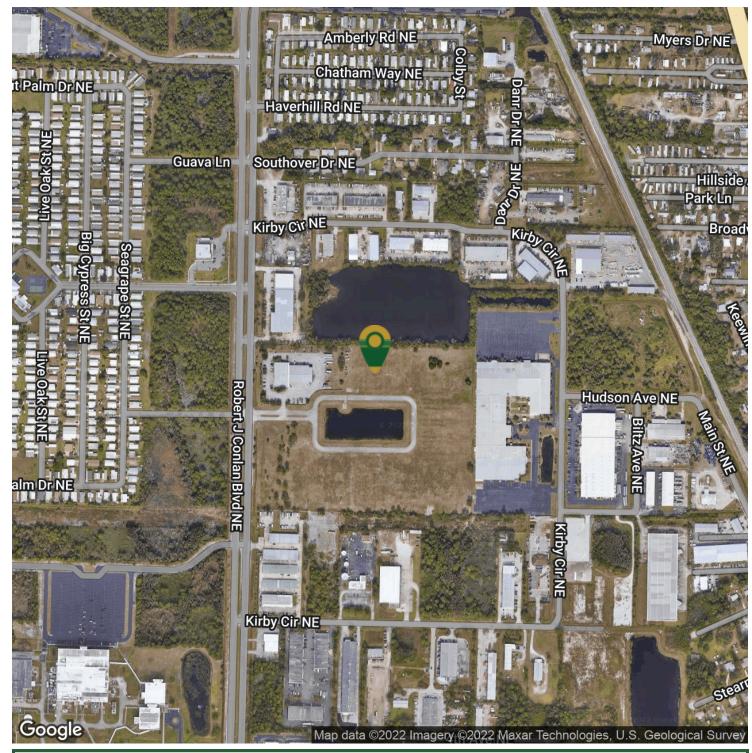

# Lots 5 & 6 - Bay Commerce Center

2541 & 2551 Transom Circle NE, Palm Bay, FL 32905

#### Location Map