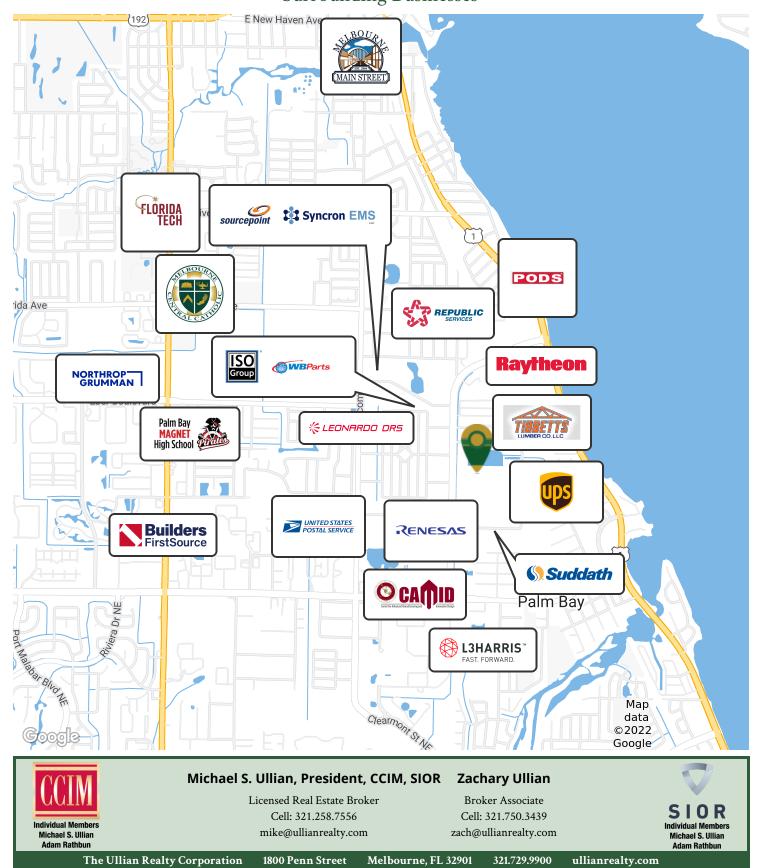

## Lots 5 & 6 - Bay Commerce Center

2541 & 2551 Transom Circle NE, Palm Bay, FL 32905

Surrounding Businesses

The information provided is subject to change without notice. The Ullian Realty Corporation assumes no responsibility for any errors, omissions, or changes.

#### Vacant Industrial Land / Ready to Build / City Water & Sewer

| OFFERING SUMMARY          |                                                            | PROPERTY OVERVIEW                                                                                                                                                                                                                                                                                                                                                                                               |
|---------------------------|------------------------------------------------------------|-----------------------------------------------------------------------------------------------------------------------------------------------------------------------------------------------------------------------------------------------------------------------------------------------------------------------------------------------------------------------------------------------------------------|
| Sale Price:               | \$590,000                                                  | Estimated 245' Frontage on Transom Circle x 275' Depth.<br>Nearby Utilities Include City Water/Sewer & FPL.                                                                                                                                                                                                                                                                                                     |
|                           |                                                            | Zoning: Light Manufact./Assembly, Warehousing, Outdoor Storage & More!<br>Ready for a Site Plan!                                                                                                                                                                                                                                                                                                                |
| Acreage:                  | +/- 1.58 Acres                                             | Additional Lots Available (Call for Details).                                                                                                                                                                                                                                                                                                                                                                   |
|                           |                                                            | LOCATION OVERVIEW                                                                                                                                                                                                                                                                                                                                                                                               |
| Zoning:                   | City of Palm Bay<br>Light Industrial &<br>Warehousing (LI) | Located in the heart of Palm Bay, just off of Robert J. Conlan Boulevard. Close<br>proximity to US1, Palm Bay Road & Interstate 95 which makes this property<br>easily accessible to the surrounding Restaurants, Childcare, Residential & Beaches<br>that the area has to offer. Surrounding neighbors include L3Harris, Raytheon,<br>Leonardo DRS & UPS to name a few. The Melbourne International Airport is |
| Brevard County Account #: | 3029626                                                    | approximately 15-minutes away. Make this the future home for your business today!                                                                                                                                                                                                                                                                                                                               |