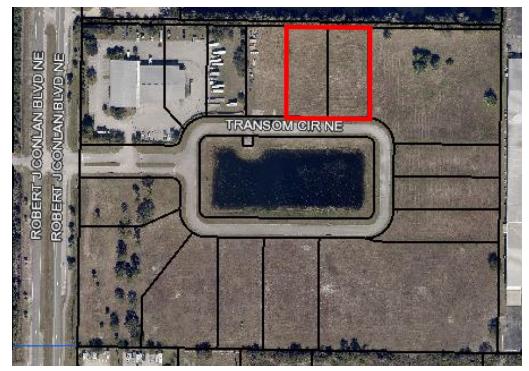

# Lots 5 & 6 - Bay Commerce Center

2541 & 2551 Transom Circle NE, Palm Bay, FL 32905

#### Location Map