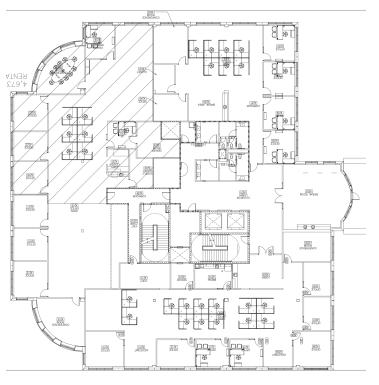

#### **OFFERING SUMMARY**

**Available SF:** 1,200 - 4,673 SF

**Lease Rate:** \$24.00 SF/yr (NNN)

Year Built: 2009

**Building Size:** 71,565 SF

## **AVAILABLE SPACES**

• 5700 N Hwy I Melbourne, FL 32940

**Total Space** 1,200 - 4,673 SF Lease Rate: \$24.00 SF/YR (NNN)

**Lease Type:** NNN Lease Term:

| SPACE       | LEASE RATE    | LEASE TYPE | SIZE (SF) | TERM       |
|-------------|---------------|------------|-----------|------------|
| First Floor | \$24.00 SF/YR | NNN        | 1,200 SF  | Negotiable |
| 2nd Floor   | \$24.00 SF/YR | NNN        | 4,673 SF  | Negotiable |