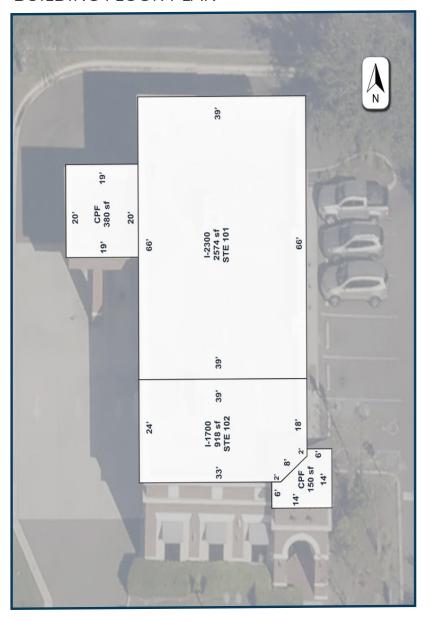

# LONGWOOD BANK BRANCH

410 MYRTLE STREET LONGWOOD, FL 32750

#### **AVAILABLE**

Jamison Commercial Partners is pleased to present this 3,492± SF multi-tenant retail bank branch located in Longwood FL at the NW corner of E State Road 434 and Myrtle Street.

## PROPERTY OVERVIEW

» 3,492 +/- SF Multi-Tenant Retail Bank

» Located in Longwood FL at the NW corner of E State Rd. 434 and Myrtle St. adjacent to Sonic

- » Former bank branch with (2) attached drive-thrus
- » (5) minutes to I-4 and (3) minutes to US HWY 17-92
- » Built in 2008 0.81 AC zoned GC



#### **NEIGHBORHOOD MAP**



### 2022 DEMOGRAPHICS





#### PROPERTY PHOTOS





#### MONUMENT SIGN



#### **BUILDING FLOOR PLAN**



#### DRIVE-THRU LANES - LOOKING NORTH



#### **AERIAL VIEW**