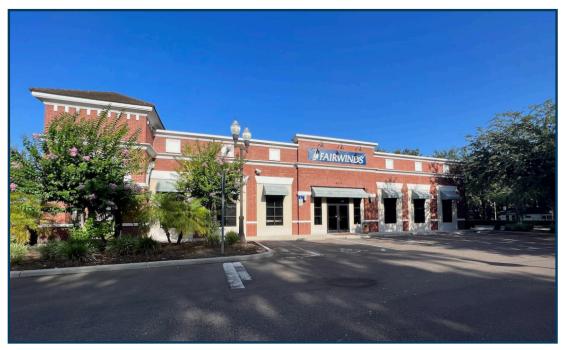

#### PROPERTY PHOTOS

#### **AVAILABLE**

Jamison Commercial Partners is pleased to present this 3,492± SF multi-tenant retail bank branch located in Longwood FL at the NW corner of E State Road 434 and Myrtle Street.

## PROPERTY OVERVIEW

» 3,492 +/- SF Multi-Tenant Retail Bank

» Located in Longwood FL at the NW corner of E State Rd. 434 and Myrtle St. adjacent to Sonic

- » Former bank branch with (2) attached drive-thrus
- » (5) minutes to I-4 and (3) minutes to US HWY 17-92
- » Built in 2008 0.81 AC zoned GC