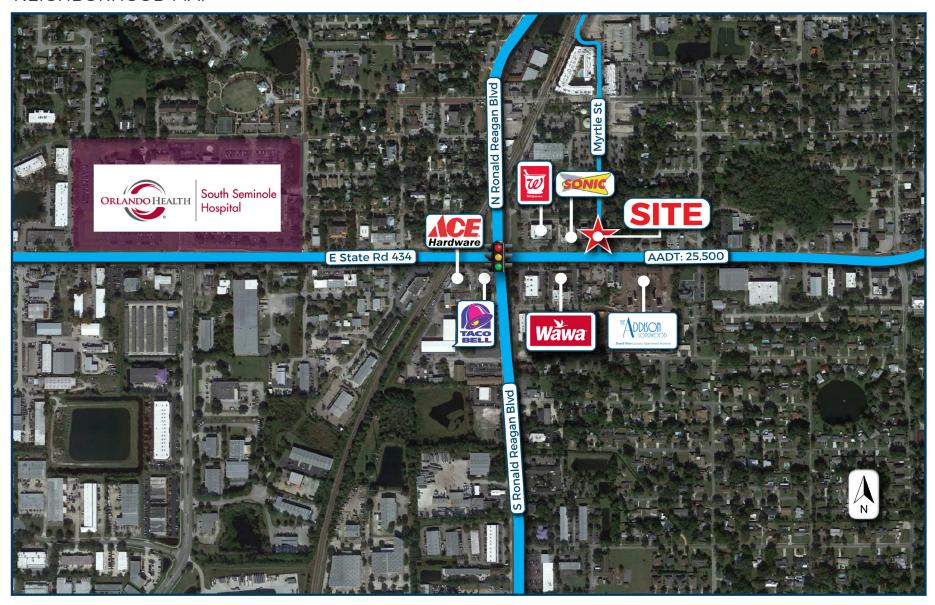

#### **NEIGHBORHOOD MAP**

## PROPERTY OVERVIEW

» 3,492 +/- SF Multi-Tenant Retail Bank

» Located in Longwood FL at the NW corner of E State Rd. 434 and Myrtle St. adjacent to Sonic

- » Former bank branch with (2) attached drive-thrus
- » (5) minutes to I-4 and (3) minutes to US HWY 17-92
- » Built in 2008 0.81 AC zoned GC