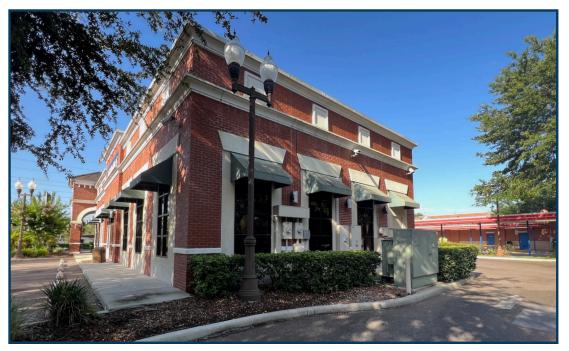

# LONGWOOD BANK BRANCH

410 MYRTLE STREET LONGWOOD, FL 32750

#### **AVAILABLE**

Jamison Commercial Partners is pleased to present this 3,492± SF multi-tenant retail bank branch located in Longwood FL at the NW corner of E State Road 434 and Myrtle Street.

## PROPERTY OVERVIEW

» 3,492 +/- SF Multi-Tenant Retail Bank

» Located in Longwood FL at the NW corner of E State Rd. 434 and Myrtle St. adjacent to Sonic

- » Former bank branch with (2) attached drive-thrus
- » (5) minutes to I-4 and (3) minutes to US HWY 17-92
- » Built in 2008 0.81 AC zoned GC



#### **NEIGHBORHOOD MAP**



### 2022 DEMOGRAPHICS





#### PROPERTY PHOTOS





#### MONUMENT SIGN



#### **BUILDING FLOOR PLAN**



#### DRIVE-THRU LANES - LOOKING NORTH



#### **AERIAL VIEW**