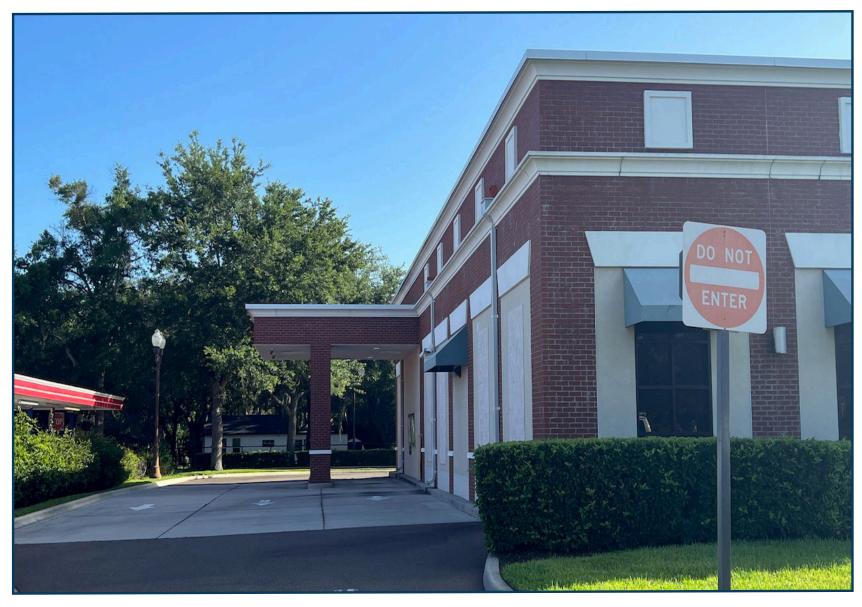

# LONGWOOD BANK BRANCH

410 MYRTLE STREET LONGWOOD, FL 32750

#### **AVAILABLE**

Jamison Commercial Partners is pleased to present this 3,492± SF multi-tenant retail bank branch located in Longwood FL at the NW corner of E State Road 434 and Myrtle Street.

## PROPERTY OVERVIEW

» 3,492 +/- SF Multi-Tenant Retail Bank

» Located in Longwood FL at the NW corner of E State Rd. 434 and Myrtle St. adjacent to Sonic

- » Former bank branch with (2) attached drive-thrus
- » (5) minutes to I-4 and (3) minutes to US HWY 17-92
- » Built in 2008 0.81 AC zoned GC



#### **NEIGHBORHOOD MAP**



### 2022 DEMOGRAPHICS





#### PROPERTY PHOTOS





#### MONUMENT SIGN



#### **BUILDING FLOOR PLAN**



#### DRIVE-THRU LANES - LOOKING NORTH



#### **AERIAL VIEW**