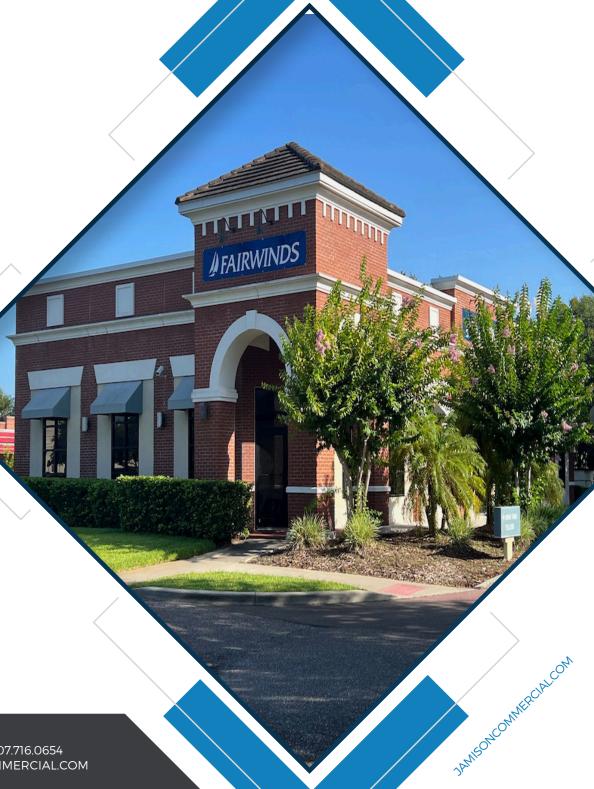

# LONGWOOD BANK BRANCH

410 MYRTLE STREET LONGWOOD, FL 32750

#### **AVAILABLE**

Jamison Commercial Partners is pleased to present this 3,492± SF multi-tenant retail bank branch located in Longwood FL at the NW corner of E State Road 434 and Myrtle Street.

## PROPERTY OVERVIEW

» 3,492 +/- SF Multi-Tenant Retail Bank

» Located in Longwood FL at the NW corner of E State Rd. 434 and Myrtle St. adjacent to Sonic

- » Former bank branch with (2) attached drive-thrus
- » (5) minutes to I-4 and (3) minutes to US HWY 17-92
- » Built in 2008 0.81 AC zoned GC

#### PROPERTY PHOTOS