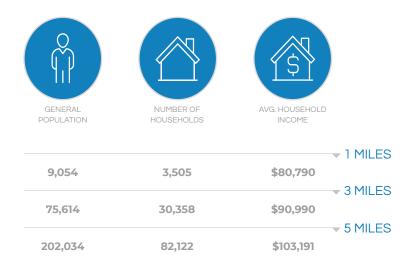

# LONGWOOD BANK BRANCH

410 MYRTLE STREET LONGWOOD, FL 32750

#### **AVAILABLE**

Jamison Commercial Partners is pleased to present this 3,492± SF multi-tenant retail bank branch located in Longwood FL at the NW corner of E State Road 434 and Myrtle Street.

## PROPERTY OVERVIEW

» 3,492 +/- SF Multi-Tenant Retail Bank

» Located in Longwood FL at the NW corner of E State Rd. 434 and Myrtle St. adjacent to Sonic

- » Former bank branch with (2) attached drive-thrus
- » (5) minutes to I-4 and (3) minutes to US HWY 17-92
- » Built in 2008 0.81 AC zoned GC



#### **NEIGHBORHOOD MAP**



### 2022 DEMOGRAPHICS





#### PROPERTY PHOTOS





#### MONUMENT SIGN



#### **BUILDING FLOOR PLAN**



#### DRIVE-THRU LANES - LOOKING NORTH



#### **AERIAL VIEW**