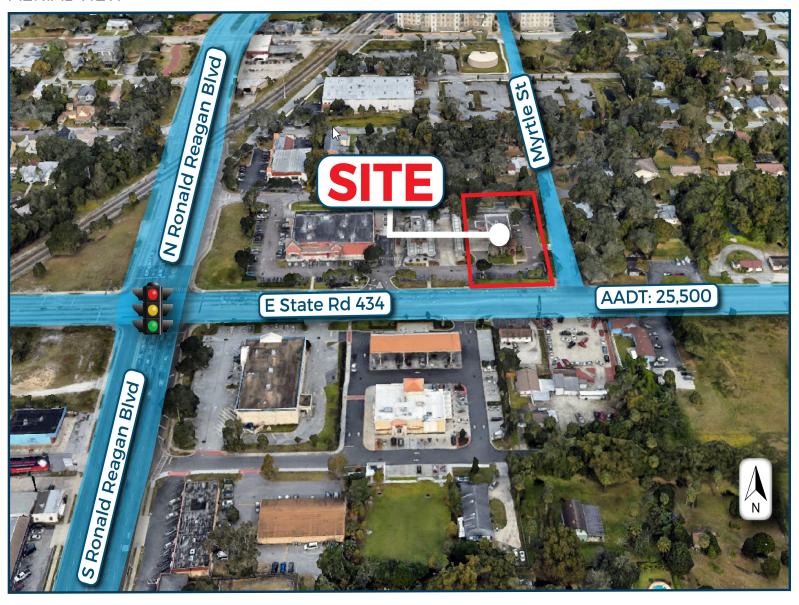

# LONGWOOD BANK BRANCH

410 MYRTLE STREET LONGWOOD, FL 32750

#### **AVAILABLE**

Jamison Commercial Partners is pleased to present this 3,492± SF multi-tenant retail bank branch located in Longwood FL at the NW corner of E State Road 434 and Myrtle Street.

## PROPERTY OVERVIEW

» 3,492 +/- SF Multi-Tenant Retail Bank

» Located in Longwood FL at the NW corner of E State Rd. 434 and Myrtle St. adjacent to Sonic

- » Former bank branch with (2) attached drive-thrus
- » (5) minutes to I-4 and (3) minutes to US HWY 17-92
- » Built in 2008 0.81 AC zoned GC



#### **NEIGHBORHOOD MAP**



### 2022 DEMOGRAPHICS





#### PROPERTY PHOTOS





#### MONUMENT SIGN



#### **BUILDING FLOOR PLAN**



#### DRIVE-THRU LANES - LOOKING NORTH



#### **AERIAL VIEW**