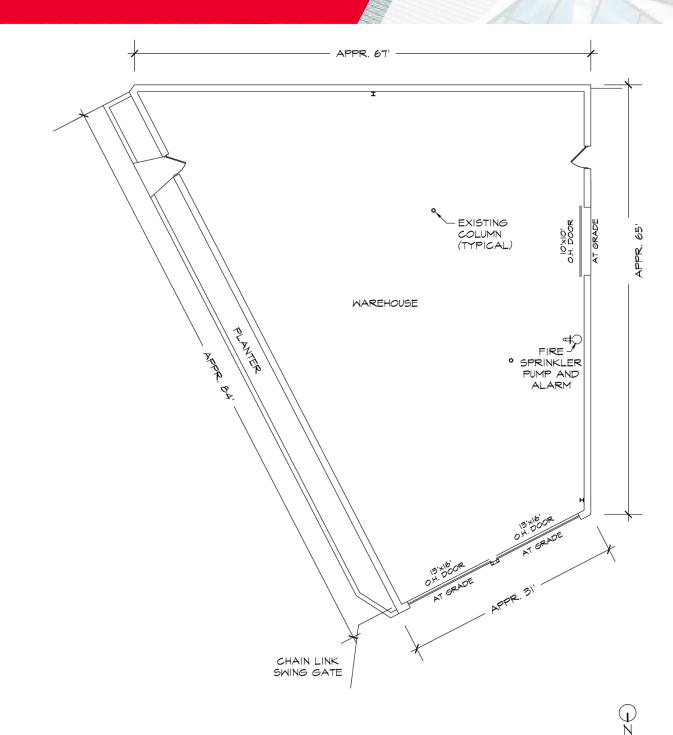

## **PROPERTY HIGHLIGHTS**

- Location: Conveniently located in the Airport Industrial Market near the Veterans Expressway, I-275, Hillsborough Avenue, and the Courtney Campbell Causeway.
- Frontage: Anderson Road
- Space Available:
  - Warehouse: 3,319 SF
  - Three grade level oversized loading doors
    - Two 13x16
    - One 10x10
  - Parking: 1:1,000 SF
  - Sprinklered building / wet pipe
  - Non-climate controlled
  - Non-motion sensor lighting
- Use: Storage Only, no offices, no restrooms, no plumbing
  - Available Now