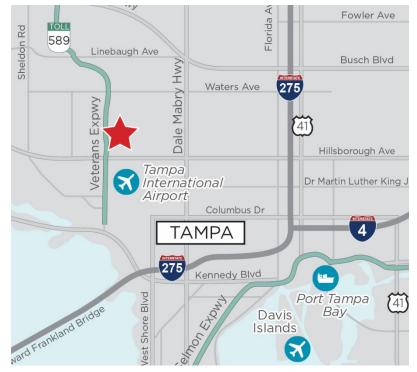

## **PROPERTY HIGHLIGHTS**

- Location: Conveniently located in the Airport Industrial Market near the Veterans Expressway, I-275, Hillsborough Avenue, and the Courtney Campbell Causeway.
- Frontage: Anderson Road
- Space Available:
  - Warehouse: 3,319 SF
  - Three grade level oversized loading doors
    - Two 13x16
    - One 10x10
  - Parking: 1:1,000 SF
  - Sprinklered building / wet pipe
  - Non-climate controlled
  - Non-motion sensor lighting
- Use: Storage Only, no offices, no restrooms, no plumbing
  - Available Now