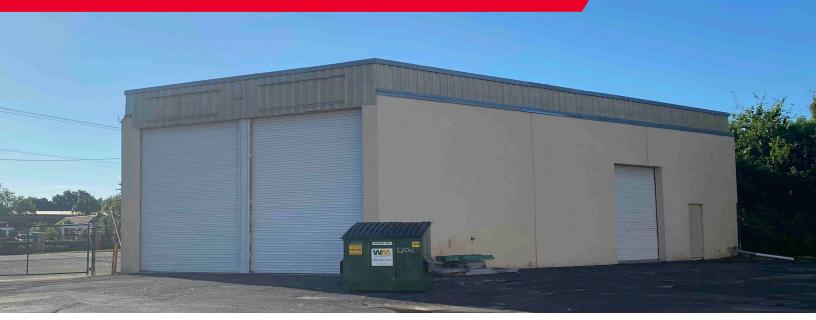

## FOR LEASE

5100 W Hanna Ave Tampa, FL 33634 3,319 SF – Available Now

## **PROPERTY HIGHLIGHTS**

- Location: Conveniently located in the Airport Industrial Market near the Veterans Expressway, I-275, Hillsborough Avenue, and the Courtney Campbell Causeway.
- Frontage: Anderson Road
- Space Available:
  - Warehouse: 3,319 SF
  - Three grade level oversized loading doors
    - Two 13x16
    - One 10x10
  - Parking: 1:1,000 SF
  - Sprinklered building / wet pipe
  - Non-climate controlled
  - Non-motion sensor lighting
- Use: Storage Only, no offices, no restrooms, no plumbing
  - Available Now