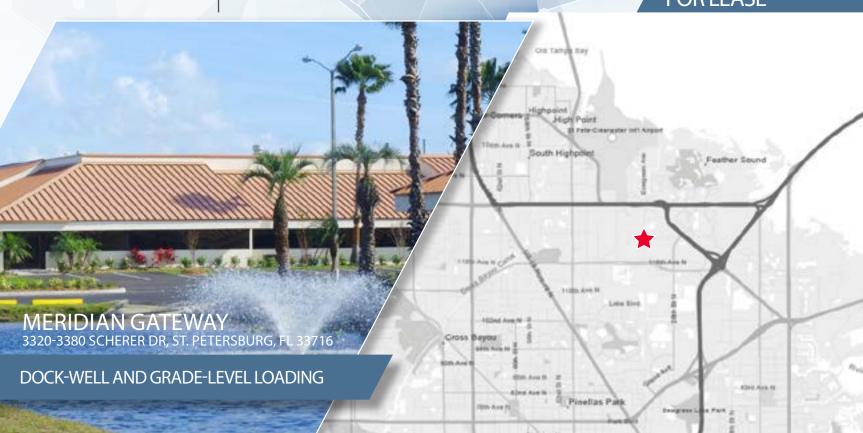

# **MERIDIAN GATEWAY**

3320-3380 Scherer Drive, St. Petersburg, FL 33716

### **PROPERTY HIGHLIGHTS**

| Address         | Suite | Size (SF) | Office (SF) | Warehouse              | Clear Height | Loading                    |
|-----------------|-------|-----------|-------------|------------------------|--------------|----------------------------|
| 3320 Scherer Dr | A & B | 20,354    | 4,235±      | Climate-<br>Controlled | 16'-20'      | Dock High                  |
| 3320 Scherer Dr | А     | 13,221    | 1,676±      | Climate-<br>Controlled | 16'-20'      | Dock High                  |
| 3380 Scherer Dr | D     | 9,300     | 4,945±      | Ambient                | 16-20'       | Dock High &<br>Grade Level |