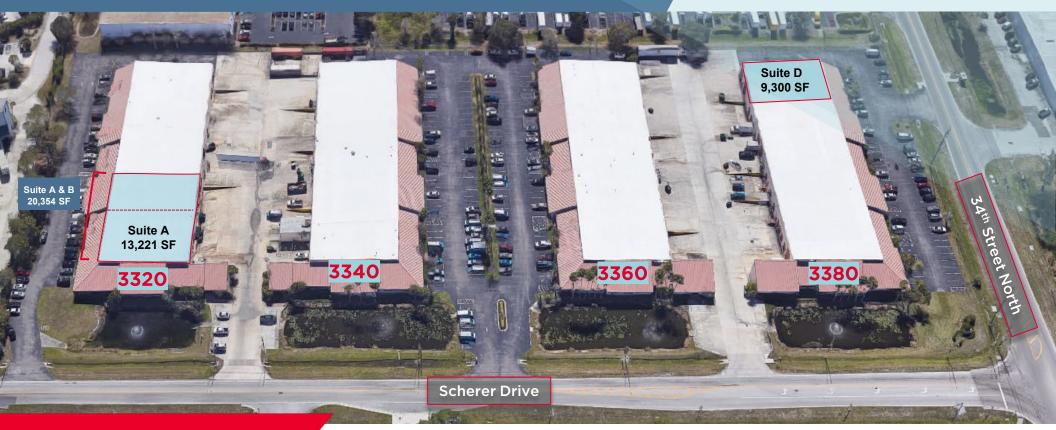

### **PROPERTY HIGHLIGHTS**

| Address         | Suite | Size (SF) | Office (SF) | Warehouse              | Clear Height | Loading                    |
|-----------------|-------|-----------|-------------|------------------------|--------------|----------------------------|
| 3320 Scherer Dr | A & B | 20,354    | 4,235±      | Climate-<br>Controlled | 16'-20'      | Dock High                  |
| 3320 Scherer Dr | А     | 13,221    | 1,676±      | Climate-<br>Controlled | 16'-20'      | Dock High                  |
| 3380 Scherer Dr | D     | 9,300     | 4,945±      | Ambient                | 16-20'       | Dock High &<br>Grade Level |