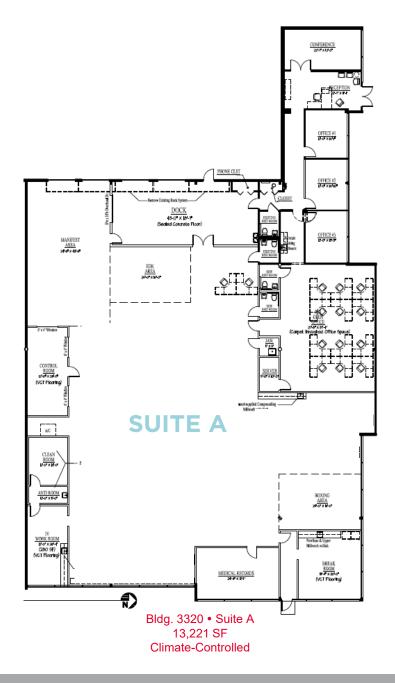

### **PROPERTY HIGHLIGHTS**

| Address         | Suite | Size (SF) | Office (SF) | Warehouse              | Clear Height | Loading                    |
|-----------------|-------|-----------|-------------|------------------------|--------------|----------------------------|
| 3320 Scherer Dr | A & B | 20,354    | 4,235±      | Climate-<br>Controlled | 16'-20'      | Dock High                  |
| 3320 Scherer Dr | А     | 13,221    | 1,676±      | Climate-<br>Controlled | 16'-20'      | Dock High                  |
| 3380 Scherer Dr | D     | 9,300     | 4,945±      | Ambient                | 16-20'       | Dock High &<br>Grade Level |