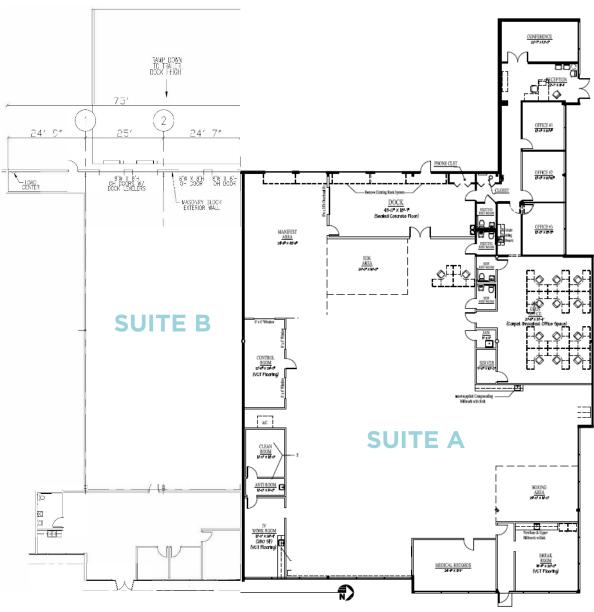

### **FOR LEASE**



# **MERIDIAN GATEWAY**

3320-3380 Scherer Drive, St. Petersburg, FL 33716



### **PROPERTY HIGHLIGHTS**

| Address         | Suite | Size (SF) | Office (SF) | Warehouse              | Clear Height | Loading                    |
|-----------------|-------|-----------|-------------|------------------------|--------------|----------------------------|
| 3320 Scherer Dr | A & B | 20,354    | 4,235±      | Climate-<br>Controlled | 16'-20'      | Dock High                  |
| 3320 Scherer Dr | А     | 13,221    | 1,676±      | Climate-<br>Controlled | 16'-20'      | Dock High                  |
| 3380 Scherer Dr | D     | 9,300     | 4,945±      | Ambient                | 16-20'       | Dock High &<br>Grade Level |



Bldg. 3320 • Suite A & B 20,354 SF Climate-Controlled

### FOR ADDITIONAL INFORMATION, PLEASE CONTACT:

TREY CARSWELL, SIOR

Senior Director +1 813 204 5314 trey.carswell@cushwake.com

#### **LISA ROSS, SIOR**

Senior Director +1 813 424 3211

#### **JESSICA MIZRAHI, SIOR**

Senior Director +1 813 804 0886 jessica.mizrahi@cushwake.com

#### **SAM KOROLOS**

Associate +1 704 989 1327 sam.korolos@cushwake.com







## FOR ADDITIONAL INFORMATION, PLEASE CONTACT:

TREY CARSWELL, SIOR

Senior Director +1 813 204 5314 trey.carswell@cushwake.com **LISA ROSS, SIOR** 

Senior Director +1 813 424 3211 lisa ross@cushwake.com **JESSICA MIZRAHI, SIOR** 

Senior Director +1 813 804 0886 jessica.mizrahi@cushwake.com **SAM KOROLOS** 

Associate
+1 704 989 1327
sam.korolos@cushwake.com







Bldg. 3380