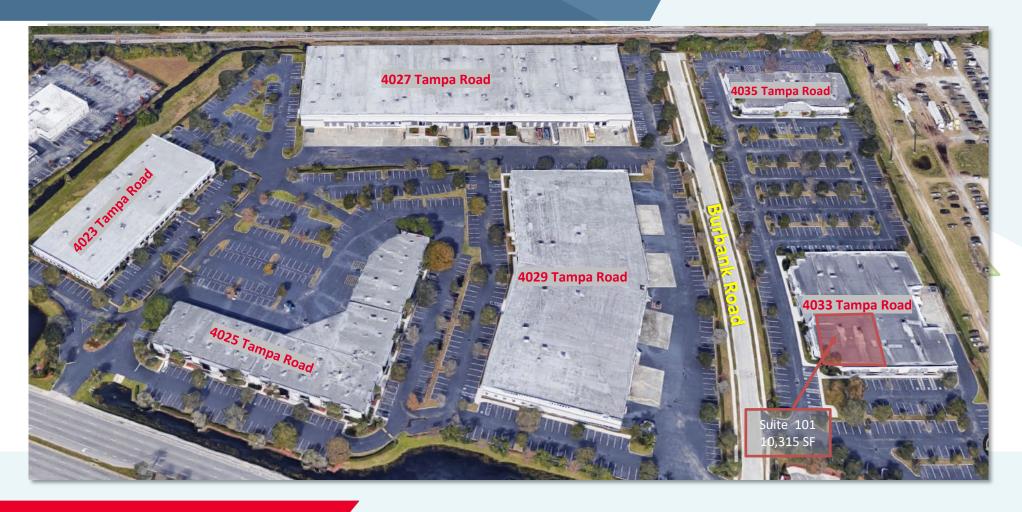

# **FOR LEASE**



## 580 Corporate Center

4033 Tampa Road, Oldsmar, FL 34677



### **PROPERTY HIGHLIGHTS**

- 10,315 Office Space
- · Utilities provided by Spectrum or Frontier
- 24-7 access and control of HVAC
- · Common area restrooms
- Parking 5:1,000 SF

- Excellent accessibility to North Pinellas County and Northwest Hillsborough County
- Multiple Access points onto Tampa Rd, including lighted intersection
- Convenient Access to retail and restaurants
- Proximity to Tampa International Airport



Bldg 500 Suite 101 Available Now

10,315 SF Office:

### FOR ADDITIONAL INFORMATION, PLEASE CONTACT:

MELANIE JACKSON, CCIM, SIOR TREY CARSWELL, SIOR

melanie.jackson@cushwake.com

Senior Director, Industrial +1 813 204 5314

trey.carswell@cushwake.com

#### **LISA ROSS, SIOR**

Senior Director, Industrial +1 813 424 3211

lisa.ross@cushwake.com



+1 813 804 0886

je