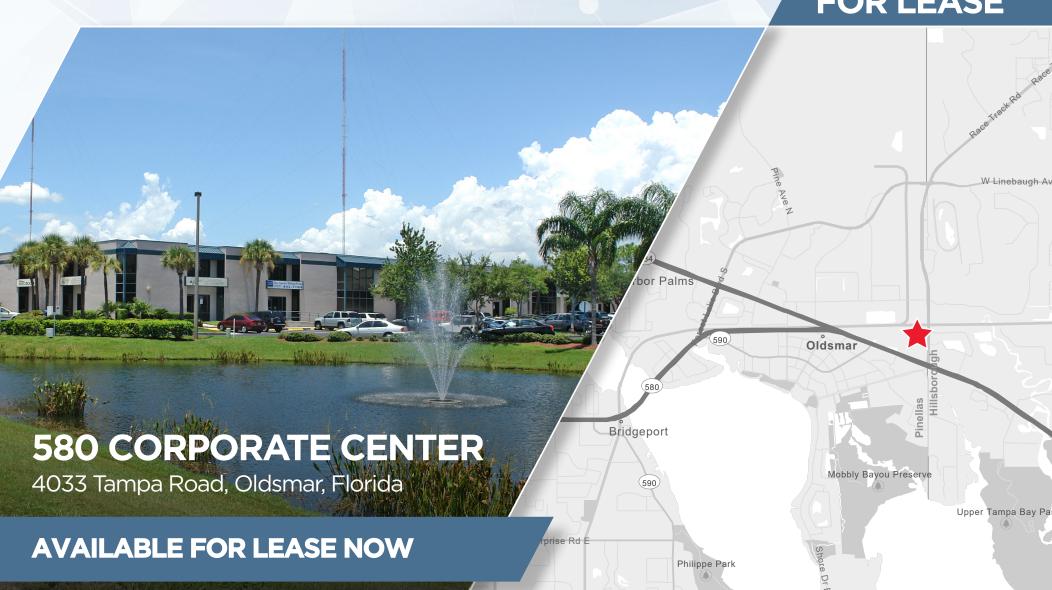

# **FOR LEASE**



## 580 Corporate Center

4033 Tampa Road, Oldsmar, FL 34677



### **PROPERTY HIGHLIGHTS**

- 10,315 Office Space
- · Utilities provided by Spectrum or Frontier
- 24-7 access and control of HVAC
- · Common area restrooms
- Parking 5:1,000 SF

- Excellent accessibility to North Pinellas County and Northwest Hillsborough County
- Multiple Access points onto Tampa Rd, including lighted intersection
- Convenient Access to retail and restaurants
- Proximity to Tampa International Airport



Bldg 500 Suite 101 Available Now

10,315 SF Office:

### FOR ADDITIONAL INFORMATION, PLEASE CONTACT:

MELANIE JACKSON, CCIM, SIOR TREY CARSWELL, SIOR

melanie.jackson@cushwake.com

Senior Director, Industrial +1 813 204 5314

trey.carswell@cushwake.com

#### **LISA ROSS, SIOR**

Senior Director, Industrial