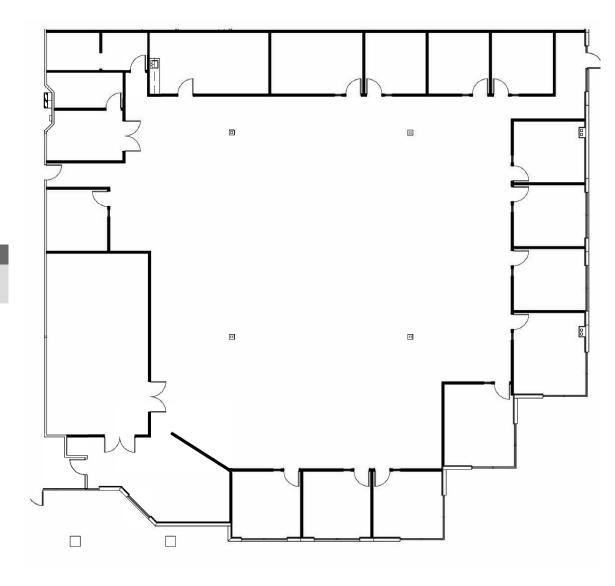

# **FOR LEASE**



## 580 Corporate Center

4033 Tampa Road, Oldsmar, FL 34677



### **PROPERTY HIGHLIGHTS**

- 10,315 Office Space
- · Utilities provided by Spectrum or Frontier
- 24-7 access and control of HVAC
- · Common area restrooms
- Parking 5:1,000 SF

- Excellent accessibility to North Pinellas County and Northwest Hillsborough County
- Multiple Access points onto Tampa Rd, including lighted intersection
- Convenient Access to retail and restaurants
- Proximity to Tampa International Airport



Bldg 500 Suite 101 Available Now

10,315 SF Office:

### FOR ADDITIONAL INFORMATION, PLEASE CONTACT:

MELANIE JACKSON, CCIM, SIOR TREY CARSWELL, SIOR

melanie.jackson@cushwake.com

Senior Director, Industrial +1 813 204 5314

trey.carswell@cushwake.com

#### **LISA ROSS, SIOR**

Senior Director, Industrial +1 813 424 3211

lisa.ross@cushwake.com



+1 813 804 0886

jessica.mizrahi@cushwake.com