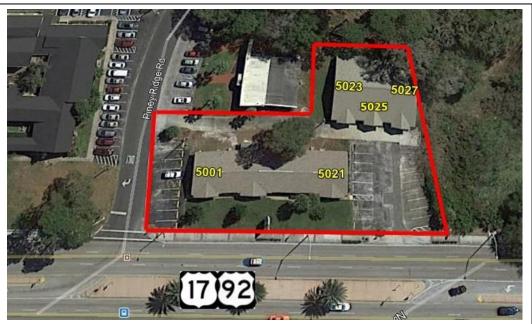

#### PROPERTY HIGHLIGHTS

- 5001: (Front) is 1,440 SF Former Church
- Alarmed Security System and High-Speed Internet Access
- 2 bathrooms with separate utilities
- New HVAC units
- Ample Parking with Pylon Signage for the Tenants
- Located off HW 17-92, Close to 436, SR 434, Red Bug Road, Dog Track
  Rd, and Maitland Blvd
- Owner may amortize improvements for a long term tenant
- 3-5 Lease Terms Available