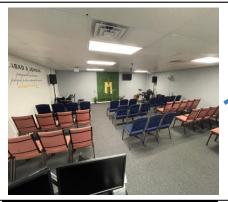

#### PROPERTY HIGHLIGHTS

- 5001: (Front) is 1,440 SF Former Church
- Alarmed Security System and High-Speed Internet Access
- 2 bathrooms with separate utilities
- New HVAC units
- Ample Parking with Pylon Signage for the Tenants
- Located off HW 17-92, Close to 436, SR 434, Red Bug Road, Dog Track
  Rd, and Maitland Blvd
- Owner may amortize improvements for a long term tenant
- 3-5 Lease Terms Available