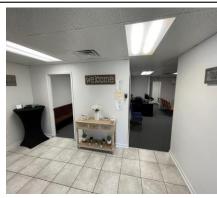

#### PROPERTY HIGHLIGHTS

- 5001: (Front) is 1,440 SF Former Church
- Alarmed Security System and High-Speed Internet Access
- 2 bathrooms with separate utilities
- New HVAC units
- Ample Parking with Pylon Signage for the Tenants
- Located off HW 17-92, Close to 436, SR 434, Red Bug Road, Dog Track
  Rd, and Maitland Blvd
- Owner may amortize improvements for a long term tenant
- 3-5 Lease Terms Available