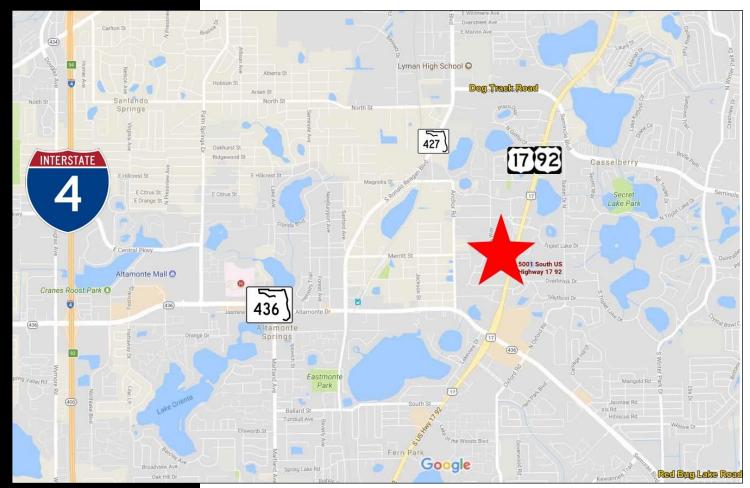

#### PROPERTY HIGHLIGHTS

- 5001: (Front) is 1,440 SF Former Church
- Alarmed Security System and High-Speed Internet Access
- 2 bathrooms with separate utilities
- New HVAC units
- Ample Parking with Pylon Signage for the Tenants
- Located off HW 17-92, Close to 436, SR 434, Red Bug Road, Dog Track
  Rd, and Maitland Blvd
- Owner may amortize improvements for a long term tenant
- 3-5 Lease Terms Available