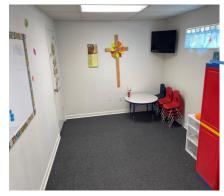

#### PROPERTY HIGHLIGHTS

- 5001: (Front) is 1,440 SF Former Church
- Alarmed Security System and High-Speed Internet Access
- 2 bathrooms with separate utilities
- New HVAC units
- Ample Parking with Pylon Signage for the Tenants
- Located off HW 17-92, Close to 436, SR 434, Red Bug Road, Dog Track
  Rd, and Maitland Blvd
- Owner may amortize improvements for a long term tenant
- 3-5 Lease Terms Available