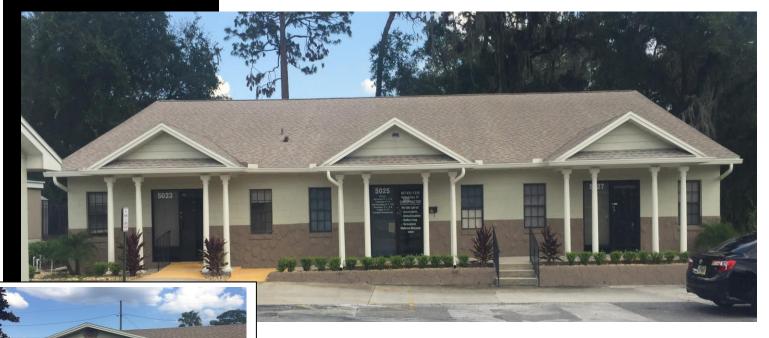

## **SMALL BAY OFFICE SPACE**

5001 S. HW 17-92 CASSELBERRY, FL 32707

#### PROPERTY HIGHLIGHTS

- 5001: (Front) is 1,440 SF Former Church
- Alarmed Security System and High-Speed Internet Access
- 2 bathrooms with separate utilities
- New HVAC units
- Ample Parking with Pylon Signage for the Tenants
- Located off HW 17-92, Close to 436, SR 434, Red Bug Road, Dog Track
  Rd, and Maitland Blvd
- Owner may amortize improvements for a long term tenant
- 3-5 Lease Terms Available