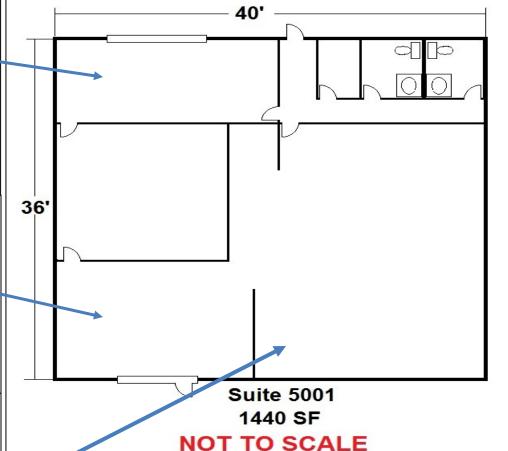

#### PROPERTY HIGHLIGHTS

- 5001: (Front) is 1,440 SF Former Church
- Alarmed Security System and High-Speed Internet Access
- 2 bathrooms with separate utilities
- New HVAC units
- Ample Parking with Pylon Signage for the Tenants
- Located off HW 17-92, Close to 436, SR 434, Red Bug Road, Dog Track
  Rd, and Maitland Blvd
- Owner may amortize improvements for a long term tenant
- 3-5 Lease Terms Available