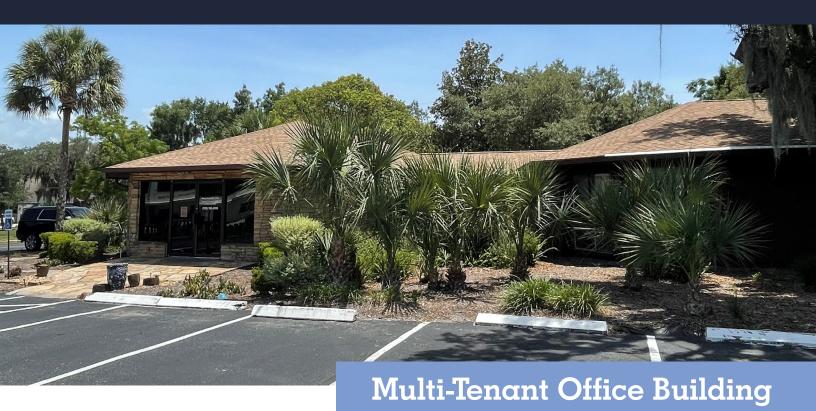

## Multi-Tenant Office Building | For Sale 2230-2280 W. Old U.S. Hwy. 441 Mount Dora, FL 32757

#### Offering Summary

| Address     | 2230-2280 W. Old U.S. Hwy. 441<br>Mount Dora, FL 32757 |
|-------------|--------------------------------------------------------|
| Building sf | 5,835± sf total                                        |
| Land ac     | 0.78± ac                                               |
| Frontage    | W. Old U.S. Hwy. 441                                   |
| Year built  | 1990                                                   |
| Zoning      | RP and R-1                                             |