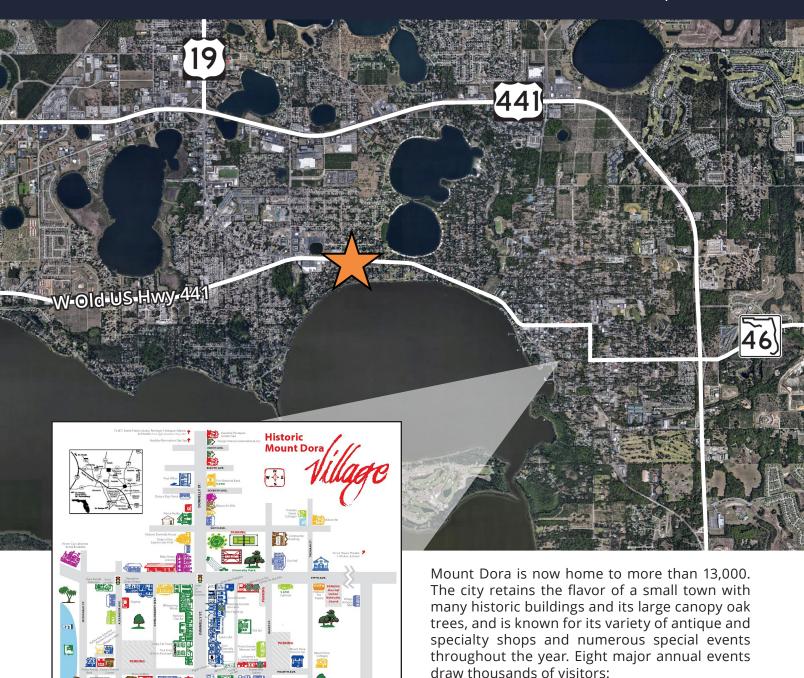

# Location Map

### Multi-Tenant Office Building For Sale 2230-2280 W. Old U.S. Hwy. 441 Mount Dora, FL 32757

• Annual Christmas lighting festival

- Bicycle festivalAntique Spring Show
- Crafts fair
- Mount Dora Arts Festival
- Sailing regatta

# Location Map

Mount Dora, FL 32757

Nathan Eissler, CCIM, SIOR Principal +1 407 440 6658

**Gunner Leslie** Associate +1 407 440 6642