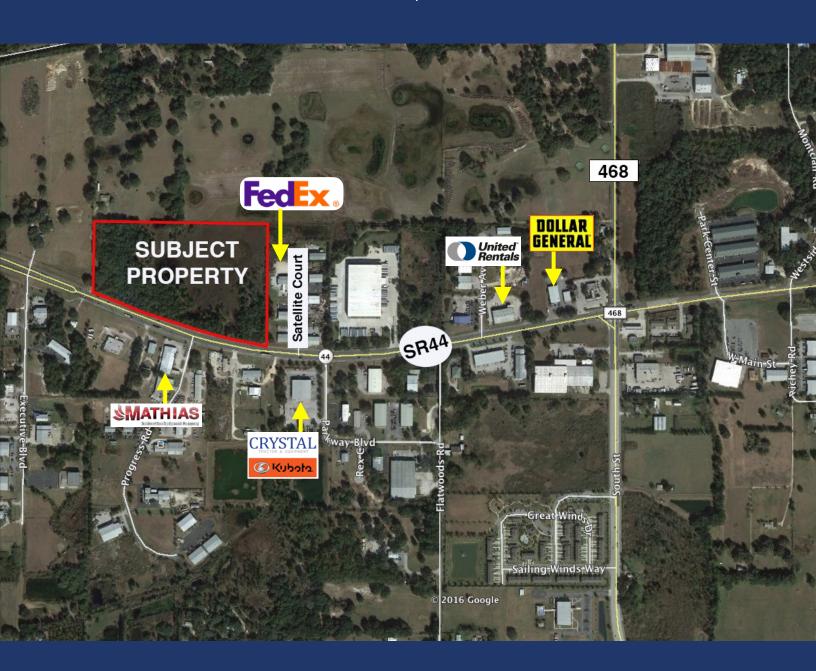

## **Property Information**

- 22.85 acres, ~7.5 acres buildable, balance of property conservation
- ~1,400' frontage on SR 44
- 1/2 mile west of CR 468 and The Villages
- Zoned M-1
- Great site for industrial mini-warehouse, auto dealership, many others
- City water & sewer to east boundary of site
- AADT 22,500 cars per day (FDOT 2022)