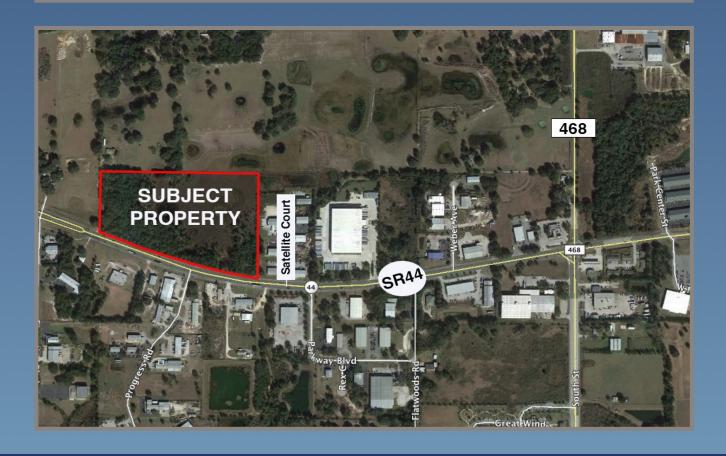

## **Property Information**

- 22.85 acres, ~7.5 acres buildable, balance of property conservation
- ~1,400' frontage on SR 44
- 1/2 mile west of CR 468 and The Villages
- Zoned M-1
- Great site for industrial mini-warehouse, auto dealership, many others
- City water & sewer to east boundary of site
- AADT 22,500 cars per day (FDOT 2022)