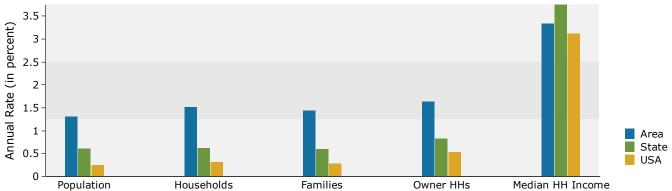

### Demographic and Income Profile

3944 SR-44, Leesburg, Florida, 34748 Ring: 10 mile radius

Latitude: 28.81172 Longitude: -81.92606

Prepared by Esri

| Summary                       |         | Census 20 | 10        | Census 202 | 20           | 2022    |           |            |
|-------------------------------|---------|-----------|-----------|------------|--------------|---------|-----------|------------|
| Population                    |         | 136,7     | 731       | 187,294    |              | 198,537 |           | 21         |
| Households                    |         | 63,3      | 363       | 91,381     |              | 97,417  |           | 10         |
| Families                      |         | 42,4      | 132       |            | -            | 62,199  |           | $\epsilon$ |
| Average Household Size        |         | 2         | .04       | 1.9        | 96           | 1.96    |           |            |
| Owner Occupied Housing Units  |         | 53,1      | 137       |            | -            | 81,791  |           | 8          |
| Renter Occupied Housing Units |         | 10,2      | 229       |            | -            | 15,626  |           | 1          |
| Median Age                    |         | 6         | 1.8       |            | -            | 63.3    |           |            |
| Trends: 2022-2027 Annual Rat  | е       |           | Area      |            |              | State   |           | Na         |
| Population                    |         |           | 1.30%     |            |              | 0.61%   |           | (          |
| Households                    |         |           | 1.51%     |            |              | 0.62%   |           | (          |
| Families                      |         |           | 1.44%     |            |              | 0.59%   |           |            |
| Owner HHs                     |         |           | 1.63%     |            |              | 0.83%   |           | (          |
| Median Household Income       |         |           | 3.33%     |            |              | 3.75%   |           |            |
|                               |         |           |           |            |              | 2022    |           |            |
| Households by Income          |         |           |           | Nu         | mber         | Percent | Number    | Р          |
| <\$15,000                     |         |           |           |            | 5,329        | 6.5%    | 4,879     |            |
| \$15,000 - \$24,999           |         |           |           |            | 5,888        | 7.1%    | 5,261     |            |
| \$25,000 - \$34,999           |         |           |           |            | 10,512 10.8% |         | 7,962     |            |
| \$35,000 - \$49,999           |         |           |           |            | 2,729        | 13.1%   | 11,053    |            |
| \$50,000 - \$74,999           |         |           |           |            | .,090        | 21.6%   | 24,710    |            |
| \$75,000 - \$99,999           |         |           |           |            | ,533         | 14.9%   | 17,647    |            |
| \$100,000 - \$149,999         |         |           |           |            | 3,134        | 13.5%   | 16,484    |            |
| \$150,000 - \$199,999         |         |           |           |            | 5,999        | 7.2%    | 10,114    |            |
| \$200,000+                    |         |           |           |            | 5,201        | 5.3%    | 6,862     |            |
| ,,                            |         |           |           |            | ,            |         | .,        |            |
| Median Household Income       |         |           |           | \$61       | .,945        |         | \$72,975  |            |
| Average Household Income      |         |           |           | \$88       | 3,387        |         | \$103,874 |            |
| Per Capita Income             |         |           |           | \$43       | 3,654        |         | \$51,753  |            |
|                               |         |           | nsus 2010 |            |              | 2022    |           |            |
| Population by Age             |         | Number    | Percent   |            |              | Percent | Number    | P          |
| 0 - 4                         |         | 4,462     | 3.3%      |            | ,653         | 3.4%    | 6,869     |            |
| 5 - 9                         |         | 4,166     | 3.0%      |            | ,694         | 3.4%    | 6,829     |            |
| 10 - 14                       |         | 4,105     | 3.0%      |            | ,578         | 3.3%    | 7,003     |            |
| 15 - 19                       |         | 4,273     | 3.1%      | 6,210      |              | 3.1%    | 6,628     |            |
| 20 - 24                       |         | 3,945     | 2.9%      |            | ,923         | 3.5%    | 6,753     |            |
| 25 - 34                       |         | 9,654     | 7.1%      | 15         | ,897         | 8.0%    | 15,623    |            |
| 35 - 44                       |         | 10,529    | 7.7%      | 14         | ,674         | 7.4%    | 15,596    |            |
| 45 - 54                       |         | 12,429    | 9.1%      | 14         | ,930         | 7.5%    | 15,020    |            |
| 55 - 64                       |         | 24,567    | 18.0%     | 26         | ,085         | 13.1%   | 23,433    |            |
| 65 - 74                       |         | 34,728    | 25.4%     | 50         | ,914         | 25.6%   | 50,691    |            |
| 75 - 84                       |         | 18,732    | 13.7%     | 32         | ,569         | 16.4%   | 44,780    |            |
| 85+                           |         | 5,140     | 3.8%      | 10         | ,409         | 5.2%    | 12,546    |            |
|                               | Cei     | nsus 2010 | Cer       | nsus 2020  |              | 2022    |           |            |
| Race and Ethnicity            | Number  | Percent   | Number    | Percent    | Number       | Percent | Number    | Р          |
| White Alone                   | 116,414 | 85.1%     | 154,035   | 82.2%      | 163,862      | 82.5%   | 175,282   | 8          |
| Black Alone                   | 14,615  | 10.7%     | 16,764    | 9.0%       | 17,183       | 8.7%    | 17,518    |            |
| American Indian Alone         | 416     | 0.3%      | 508       | 0.3%       | 541          | 0.3%    | 583       |            |
| Asian Alone                   | 1,485   | 1.1%      | 2,385     | 1.3%       | 2,449        | 1.2%    | 2,520     |            |
| Pacific Islander Alone        | 99      | 0.1%      | 167       | 0.1%       | 188          | 0.1%    | 207       |            |
| Some Other Race Alone         | 1,916   | 1.4%      | 3,845     | 2.1%       | 4,202        | 2.1%    | 4,818     |            |
|                               |         |           |           |            |              |         |           |            |
| Two or More Races             | 1,785   | 1.3%      | 9,590     | 5.1%       | 10,113       | 5.1%    | 10,843    |            |

#### Population by Age