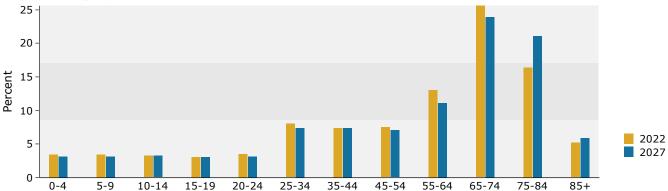

### Demographic and Income Profile

3944 SR-44, Leesburg, Florida, 34748 Ring: 10 mile radius

Latitude: 28.81172 Longitude: -81.92606

Prepared by Esri

| Summary                       |         | Census 20 | 10        | Census 202 | 20           | 2022    |           |            |
|-------------------------------|---------|-----------|-----------|------------|--------------|---------|-----------|------------|
| Population                    |         | 136,7     | 731       | 187,294    |              | 198,537 |           | 21         |
| Households                    |         | 63,3      | 363       | 91,381     |              | 97,417  |           | 10         |
| Families                      |         | 42,4      | 132       |            | -            | 62,199  |           | $\epsilon$ |
| Average Household Size        |         | 2         | .04       | 1.9        | 96           | 1.96    |           |            |
| Owner Occupied Housing Units  |         | 53,1      | 137       |            | -            | 81,791  |           | 8          |
| Renter Occupied Housing Units |         | 10,2      | 229       |            | -            | 15,626  |           | 1          |
| Median Age                    |         | 6         | 1.8       |            | -            | 63.3    |           |            |
| Trends: 2022-2027 Annual Rat  | е       |           | Area      |            |              | State   |           | Na         |
| Population                    |         |           | 1.30%     |            |              | 0.61%   |           | (          |
| Households                    |         |           | 1.51%     |            |              | 0.62%   |           | (          |
| Families                      |         |           | 1.44%     |            |              | 0.59%   |           |            |
| Owner HHs                     |         |           | 1.63%     |            |              | 0.83%   |           | (          |
| Median Household Income       |         |           | 3.33%     |            |              | 3.75%   |           |            |
|                               |         |           |           |            |              | 2022    |           |            |
| Households by Income          |         |           |           | Nu         | mber         | Percent | Number    | Р          |
| <\$15,000                     |         |           |           |            | 5,329        | 6.5%    | 4,879     |            |
| \$15,000 - \$24,999           |         |           |           |            | 5,888        | 7.1%    | 5,261     |            |
| \$25,000 - \$34,999           |         |           |           |            | 10,512 10.8% |         | 7,962     |            |
| \$35,000 - \$49,999           |         |           |           |            | 2,729        | 13.1%   | 11,053    |            |
| \$50,000 - \$74,999           |         |           |           |            | .,090        | 21.6%   | 24,710    |            |
| \$75,000 - \$99,999           |         |           |           |            | ,533         | 14.9%   | 17,647    |            |
| \$100,000 - \$149,999         |         |           |           |            | 3,134        | 13.5%   | 16,484    |            |
| \$150,000 - \$199,999         |         |           |           |            | 5,999        | 7.2%    | 10,114    |            |
| \$200,000+                    |         |           |           |            | 5,201        | 5.3%    | 6,862     |            |
| ,,                            |         |           |           |            | ,            |         | .,        |            |
| Median Household Income       |         |           |           | \$61       | .,945        |         | \$72,975  |            |
| Average Household Income      |         |           |           | \$88       | 3,387        |         | \$103,874 |            |
| Per Capita Income             |         |           |           | \$43       | 3,654        |         | \$51,753  |            |
|                               |         |           | nsus 2010 |            |              | 2022    |           |            |
| Population by Age             |         | Number    | Percent   |            |              | Percent | Number    | P          |
| 0 - 4                         |         | 4,462     | 3.3%      |            | ,653         | 3.4%    | 6,869     |            |
| 5 - 9                         |         | 4,166     | 3.0%      |            | ,694         | 3.4%    | 6,829     |            |
| 10 - 14                       |         | 4,105     | 3.0%      |            | ,578         | 3.3%    | 7,003     |            |
| 15 - 19                       |         | 4,273     | 3.1%      | 6,210      |              | 3.1%    | 6,628     |            |
| 20 - 24                       |         | 3,945     | 2.9%      |            | ,923         | 3.5%    | 6,753     |            |
| 25 - 34                       |         | 9,654     | 7.1%      | 15         | ,897         | 8.0%    | 15,623    |            |
| 35 - 44                       |         | 10,529    | 7.7%      | 14         | ,674         | 7.4%    | 15,596    |            |
| 45 - 54                       |         | 12,429    | 9.1%      | 14         | ,930         | 7.5%    | 15,020    |            |
| 55 - 64                       |         | 24,567    | 18.0%     | 26         | ,085         | 13.1%   | 23,433    |            |
| 65 - 74                       |         | 34,728    | 25.4%     | 50         | ,914         | 25.6%   | 50,691    |            |
| 75 - 84                       |         | 18,732    | 13.7%     | 32         | ,569         | 16.4%   | 44,780    |            |
| 85+                           |         | 5,140     | 3.8%      | 10         | ,409         | 5.2%    | 12,546    |            |
|                               | Cei     | nsus 2010 | Cer       | nsus 2020  |              | 2022    |           |            |
| Race and Ethnicity            | Number  | Percent   | Number    | Percent    | Number       | Percent | Number    | Р          |
| White Alone                   | 116,414 | 85.1%     | 154,035   | 82.2%      | 163,862      | 82.5%   | 175,282   | 8          |
| Black Alone                   | 14,615  | 10.7%     | 16,764    | 9.0%       | 17,183       | 8.7%    | 17,518    |            |
| American Indian Alone         | 416     | 0.3%      | 508       | 0.3%       | 541          | 0.3%    | 583       |            |
| Asian Alone                   | 1,485   | 1.1%      | 2,385     | 1.3%       | 2,449        | 1.2%    | 2,520     |            |
| Pacific Islander Alone        | 99      | 0.1%      | 167       | 0.1%       | 188          | 0.1%    | 207       |            |
| Some Other Race Alone         | 1,916   | 1.4%      | 3,845     | 2.1%       | 4,202        | 2.1%    | 4,818     |            |
|                               |         |           |           |            |              |         |           |            |
| Two or More Races             | 1,785   | 1.3%      | 9,590     | 5.1%       | 10,113       | 5.1%    | 10,843    |            |

#### 2022 Household Income