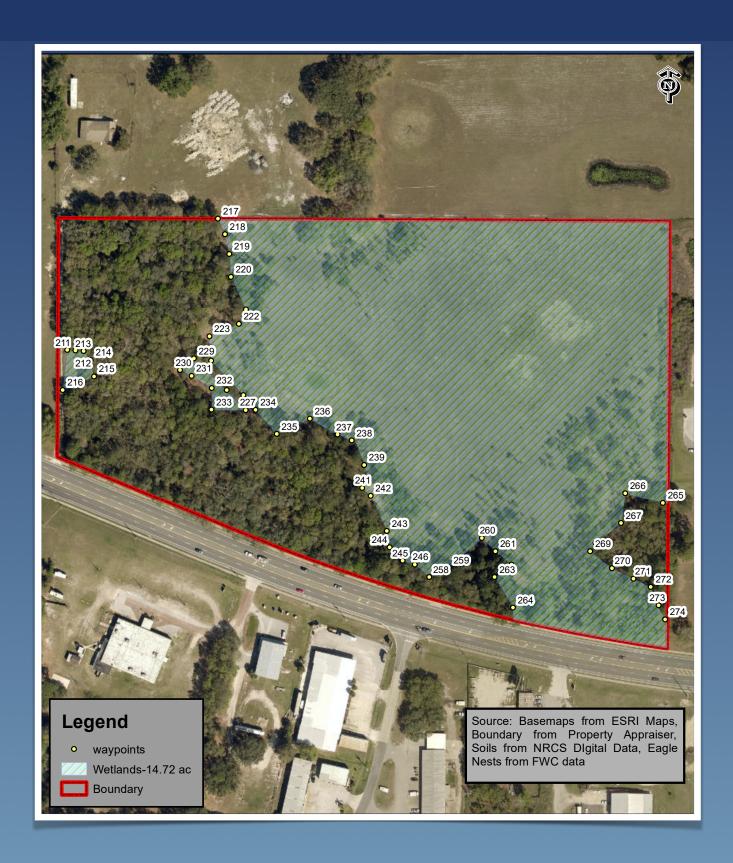

# 22.85 ACRES VACANT LAND

W SR 44, Leesburg, FL 34491 \$795,000





FRAN DANN-AKIN, SIOR 16570 Highway 441 Summerfield, FL 34491 Fran@FranAkin.com Direct: (352) 266-7795



## **Property Information**

- 22.85 acres, ~7.5 acres buildable, balance of property conservation
- ~1,400' frontage on SR 44
- 1/2 mile west of CR 468 and The Villages
- Zoned M-1
- Great site for industrial mini-warehouse, auto dealership, many others
- City water & sewer to east boundary of site
- AADT 22,500 cars per day (FDOT 2022)



# Conceptual Plan



# Wetlands Delineation





### Demographic and Income Profile

3944 SR-44, Leesburg, Florida, 34748 Ring: 10 mile radius

Latitude: 28.81172 Longitude: -81.92606

Prepared by Esri

| Summary                       |         | Census 20 | 10        | Census 202 | 20           | 2022    |           |            |
|-------------------------------|---------|-----------|-----------|------------|--------------|---------|-----------|------------|
| Population                    |         | 136,7     | 731       | 187,294    |              | 198,537 |           | 21         |
| Households                    |         | 63,3      | 363       | 91,381     |              | 97,417  |           | 10         |
| Families                      |         | 42,4      | 132       |            | -            | 62,199  |           |