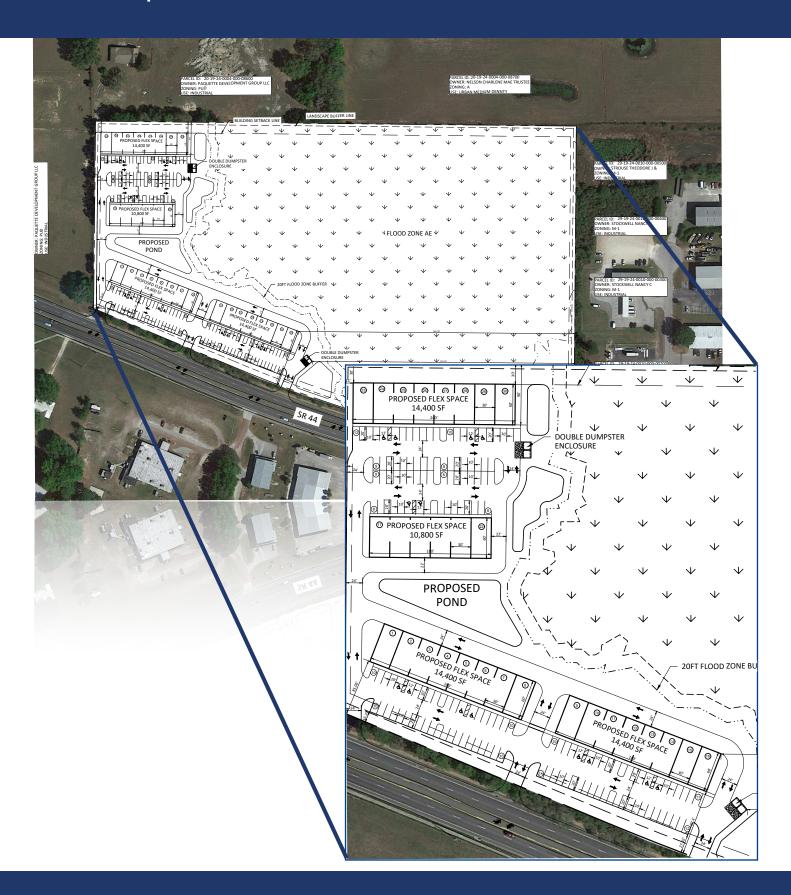

# 22.85 ACRES VACANT LAND

W SR 44, Leesburg, FL 34491 \$795,000





FRAN DANN-AKIN, SIOR 16570 Highway 441 Summerfield, FL 34491 Fran@FranAkin.com Direct: (352) 266-7795



## **Property Information**

- 22.85 acres, ~7.5 acres buildable, balance of property conservation
- ~1,400' frontage on SR 44
- 1/2 mile west of CR 468 and The Villages
- Zoned M-1
- Great site for industrial mini-warehouse, auto dealership, many others
- City water & sewer to east boundary of site
- AADT 22,500 cars per day (FDOT 2022)



# Conceptual Plan



# Wetlands Delineation





### Demographic and Income Profile

3944 SR-44, Leesburg, Florida, 34748 Ring: 10 mile radius

Latitude: 28.81172 Longitude: -81.92606

Prepared by Esri

| Summary                       |         | Census 20 | 10        | Census 202 | 20           | 2022    |           |            |
|-------------------------------|---------|-----------|-----------|------------|--------------|---------|-----------|------------|
| Population                    |         | 136,7     | 731       | 187,294    |              | 198,537 |           | 21         |
| Households                    |         | 63,3      | 363       | 91,381     |              | 97,417  |           | 10         |
| Families                      |         | 42,4      | 132       |            | -