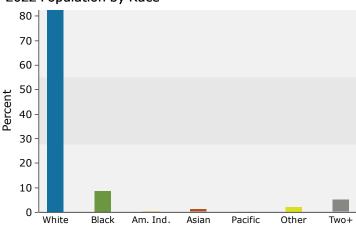

#### 2022 Population by Race

2022 Percent Hispanic Origin: 7.3%

Source: Esri forecasts for 2022 and 2027. U.S. Census Bureau 2010 decennial Census data converted by Esri into 2020 geography.

### Demographic and Income Profile

3944 SR-44, Leesburg, Florida, 34748 Ring: 10 mile radius

Latitude: 28.81172 Longitude: -81.92606

Prepared by Esri

| Summary                       |         | Census 20 | 10        | Census 202 | 20           | 2022    |           |            |
|-------------------------------|---------|-----------|-----------|------------|--------------|---------|-----------|------------|
| Population                    |         | 136,7     | 731       | 187,294    |              | 198,537 |           | 21         |
| Households                    |         | 63,3      | 363       | 91,381     |              | 97,417  |           | 10         |
| Families                      |         | 42,4      | 132       |            | -            | 62,199  |           | $\epsilon$ |
| Average Household Size        |         | 2         | .04       | 1.9        | 96           | 1.96    |           |            |
| Owner Occupied Housing Units  |         | 53,1      | 137       |            | -            | 81,791  |           | 8          |
| Renter Occupied Housing Units |         | 10,2      | 229       |            | -            | 15,626  |           | 1          |
| Median Age                    |         | 6         | 1.8       |            | -            | 63.3    |           |            |
| Trends: 2022-2027 Annual Rat  | е       |           | Area      |            |              | State   |           | Na         |
| Population                    |         |           | 1.30%     |            |              | 0.61%   |           | (          |
| Households                    |         |           | 1.51%     |            |              | 0.62%   |           | (          |
| Families                      |         |           | 1.44%     |            |              | 0.59%   |           |            |
| Owner HHs                     |         |           | 1.63%     |            |              | 0.83%   |           | (          |
| Median Household Income       |         |           | 3.33%     |            |              | 3.75%   |           |            |
|                               |         |           |           |            |              | 2022    |           |            |
| Households by Income          |         |           |           | Nu         | mber         | Percent | Number    | Р          |
| <\$15,000                     |         |           |           |            | 5,329        | 6.5%    | 4,879     |            |
| \$15,000 - \$24,999           |         |           |           |            | 5,888        | 7.1%    | 5,261     |            |
| \$25,000 - \$34,999           |         |           |           |            | 10,512 10.8% |         | 7,962     |            |
| \$35,000 - \$49,999           |         |           |           |            | 2,729        | 13.1%   | 11,053    |            |
| \$50,000 - \$74,999           |         |           |           |            | .,090        | 21.6%   | 24,710    |            |
| \$75,000 - \$99,999           |         |           |           |            | ,533         | 14.9%   | 17,647    |            |
| \$100,000 - \$149,999         |         |           |           |            | 3,134        | 13.5%   | 16,484    |            |
| \$150,000 - \$199,999         |         |           |           |            | 5,999        | 7.2%    | 10,114    |            |
| \$200,000+                    |         |           |           |            | 5,201        | 5.3%    | 6,862     |            |
| ,,                            |         |           |           |            | ,            |         | .,        |            |
| Median Household Income       |         |           |           | \$61       | .,945        |         | \$72,975  |            |
| Average Household Income      |         |           |           | \$88       | 3,387        |         | \$103,874 |            |
| Per Capita Income             |         |           |           | \$43       | 3,654        |         | \$51,753  |            |
|                               |         |           | nsus 2010 |            |              | 2022    |           |            |
| Population by Age             |         | Number    | Percent   |            |              | Percent | Number    | P          |
| 0 - 4                         |         | 4,462     | 3.3%      |            | ,653         | 3.4%    | 6,869     |            |
| 5 - 9                         |         | 4,166     | 3.0%      |            | ,694         | 3.4%    | 6,829     |            |
| 10 - 14                       |         | 4,105     | 3.0%      |            | ,578         | 3.3%    | 7,003     |            |
| 15 - 19                       |         | 4,273     | 3.1%      | 6,210      |              | 3.1%    | 6,628     |            |
| 20 - 24                       |         | 3,945     | 2.9%      |            | ,923         | 3.5%    | 6,753     |            |
| 25 - 34                       |         | 9,654     | 7.1%      | 15         | ,897         | 8.0%    | 15,623    |            |
| 35 - 44                       |         | 10,529    | 7.7%      | 14         | ,674         | 7.4%    | 15,596    |            |
| 45 - 54                       |         | 12,429    | 9.1%      | 14         | ,930         | 7.5%    | 15,020    |            |
| 55 - 64                       |         | 24,567    | 18.0%     | 26         | ,085         | 13.1%   | 23,433    |            |
| 65 - 74                       |         | 34,728    | 25.4%     | 50         | ,914         | 25.6%   | 50,691    |            |
| 75 - 84                       |         | 18,732    | 13.7%     | 32         | ,569         | 16.4%   | 44,780    |            |
| 85+                           |         | 5,140     | 3.8%      | 10         | ,409         | 5.2%    | 12,546    |            |
|                               | Cei     | nsus 2010 | Cer       | nsus 2020  |              | 2022    |           |            |
| Race and Ethnicity            | Number  | Percent   | Number    | Percent    | Number       | Percent | Number    | Р          |
| White Alone                   | 116,414 | 85.1%     | 154,035   | 82.2%      | 163,862      | 82.5%   | 175,282   | 8          |
| Black Alone                   | 14,615  | 10.7%     | 16,764    | 9.0%       | 17,183       | 8.7%    | 17,518    |            |
| American Indian Alone         | 416     | 0.3%      | 508       | 0.3%       | 541          | 0.3%    | 583       |            |
| Asian Alone                   | 1,485   | 1.1%      | 2,385     | 1.3%       | 2,449        | 1.2%    | 2,520     |            |
| Pacific Islander Alone        | 99      | 0.1%      | 167       | 0.1%       | 188          | 0.1%    | 207       |            |
| Some Other Race Alone         | 1,916   | 1.4%      | 3,845     | 2.1%       | 4,202        | 2.1%    | 4,818     |            |
|                               |         |           |           |            |              |         |           |            |
| Two or More Races             | 1,785   | 1.3%      | 9,590     | 5.1%       | 10,113       | 5.1%    | 10,843    |            |