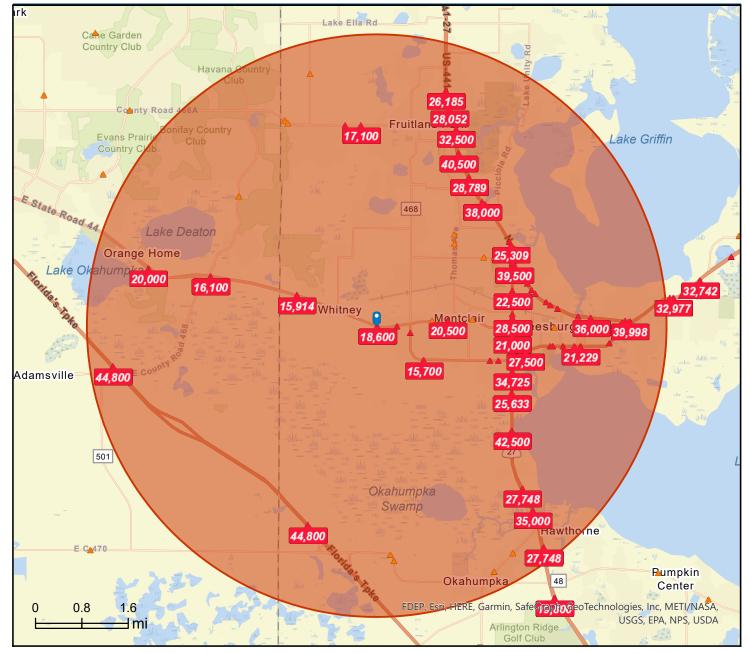

### Demographic and Income Profile

3944 SR-44, Leesburg, Florida, 34748 Ring: 10 mile radius

Latitude: 28.81172 Longitude: -81.92606

Prepared by Esri

| Summary                       |         | Census 20 | 10        | Census 202 | 20           | 2022    |           |            |
|-------------------------------|---------|-----------|-----------|------------|--------------|---------|-----------|------------|
| Population                    |         | 136,7     | 731       | 187,294    |              | 198,537 |           | 21         |
| Households                    |         | 63,3      | 363       | 91,381     |              | 97,417  |           | 10         |
| Families                      |         | 42,4      | 132       |            | -            | 62,199  |           | $\epsilon$ |
| Average Household Size        |         | 2         | .04       | 1.9        | 96           | 1.96    |           |            |
| Owner Occupied Housing Units  |         | 53,1      | 137       |            | -            | 81,791  |           | 8          |
| Renter Occupied Housing Units |         | 10,2      | 229       |            | -            | 15,626  |           | 1          |
| Median Age                    |         | 6         | 1.8       |            | -            | 63.3    |           |            |
| Trends: 2022-2027 Annual Rat  | е       |           | Area      |            |              | State   |           | Na         |
| Population                    |         |           | 1.30%     |            |              | 0.61%   |           | (          |
| Households                    |         |           | 1.51%     |            |              | 0.62%   |           | (          |
| Families                      |         |           | 1.44%     |            |              | 0.59%   |           |            |
| Owner HHs                     |         |           | 1.63%     |            |              | 0.83%   |           | (          |
| Median Household Income       |         |           | 3.33%     |            |              | 3.75%   |           |            |
|                               |         |           |           |            |              | 2022    |           |            |
| Households by Income          |         |           |           | Nu         | mber         | Percent | Number    | Р          |
| <\$15,000                     |         |           |           |            | 5,329        | 6.5%    | 4,879     |            |
| \$15,000 - \$24,999           |         |           |           |            | 5,888        | 7.1%    | 5,261     |            |
| \$25,000 - \$34,999           |         |           |           |            | 10,512 10.8% |         | 7,962     |            |
| \$35,000 - \$49,999           |         |           |           |            | 2,729        | 13.1%   | 11,053    |            |
| \$50,000 - \$74,999           |         |           |           |            | .,090        | 21.6%   | 24,710    |            |
| \$75,000 - \$99,999           |         |           |           |            | ,533         | 14.9%   | 17,647    |            |
| \$100,000 - \$149,999         |         |           |           |            | 3,134        | 13.5%   | 16,484    |            |
| \$150,000 - \$199,999         |         |           |           |            | 5,999        | 7.2%    | 10,114    |            |
| \$200,000+                    |         |           |           |            | 5,201        | 5.3%    | 6,862     |            |
| ,,                            |         |           |           |            | ,            |         | .,        |            |
| Median Household Income       |         |           |           | \$61       | .,945        |         | \$72,975  |            |
| Average Household Income      |         |           |           | \$88       | 3,387        |         | \$103,874 |            |
| Per Capita Income             |         |           |           | \$43       | 3,654        |         | \$51,753  |            |
|                               |         |           | nsus 2010 |            |              | 2022    |           |            |
| Population by Age             |         | Number    | Percent   |            |              | Percent | Number    | P          |
| 0 - 4                         |         | 4,462     | 3.3%      |            | ,653         | 3.4%    | 6,869     |            |
| 5 - 9                         |         | 4,166     | 3.0%      |            | ,694         | 3.4%    | 6,829     |            |
| 10 - 14                       |         | 4,105     | 3.0%      |            | ,578         | 3.3%    | 7,003     |            |
| 15 - 19                       |         | 4,273     | 3.1%      | 6,210      |              | 3.1%    | 6,628     |            |
| 20 - 24                       |         | 3,945     | 2.9%      |            | ,923         | 3.5%    | 6,753     |            |
| 25 - 34                       |         | 9,654     | 7.1%      | 15         | ,897         | 8.0%    | 15,623    |            |
| 35 - 44                       |         | 10,529    | 7.7%      | 14         | ,674         | 7.4%    | 15,596    |            |
| 45 - 54                       |         | 12,429    | 9.1%      | 14         | ,930         | 7.5%    | 15,020    |            |
| 55 - 64                       |         | 24,567    | 18.0%     | 26         | ,085         | 13.1%   | 23,433    |            |
| 65 - 74                       |         | 34,728    | 25.4%     | 50         | ,914         | 25.6%   | 50,691    |            |
| 75 - 84                       |         | 18,732    | 13.7%     | 32         | ,569         | 16.4%   | 44,780    |            |
| 85+                           |         | 5,140     | 3.8%      | 10         | ,409         | 5.2%    | 12,546    |            |
|                               | Cei     | nsus 2010 | Cer       | nsus 2020  |              | 2022    |           |            |
| Race and Ethnicity            | Number  | Percent   | Number    | Percent    | Number       | Percent | Number    | Р          |
| White Alone                   | 116,414 | 85.1%     | 154,035   | 82.2%      | 163,862      | 82.5%   | 175,282   | 8          |
| Black Alone                   | 14,615  | 10.7%     | 16,764    | 9.0%       | 17,183       | 8.7%    | 17,518    |            |
| American Indian Alone         | 416     | 0.3%      | 508       | 0.3%       | 541          | 0.3%    | 583       |            |
| Asian Alone                   | 1,485   | 1.1%      | 2,385     | 1.3%       | 2,449        | 1.2%    | 2,520     |            |
| Pacific Islander Alone        | 99      | 0.1%      | 167       | 0.1%       | 188          | 0.1%    | 207       |            |
| Some Other Race Alone         | 1,916   | 1.4%      | 3,845     | 2.1%       | 4,202        | 2.1%    | 4,818     |            |
|                               |         |           |           |            |              |         |           |            |
| Two or More Races             | 1,785   | 1.3%      | 9,590     | 5.1%       | 10,113       | 5.1%    | 10,843    |            |