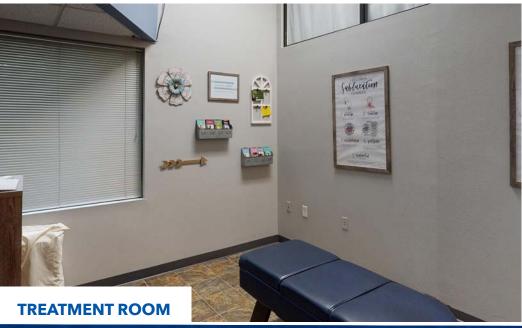

1000)

Building+Wayfinder Signage:

No. of Offices: Restrooms:

## **MOVE IN READY OFFICE**

This small office suite is ideally located on the North side of Maitland Blvd off of Keller Road. Convenient access to I-4 and the 429 beltway. Close to local amenities - RDV, Chick-fil-A, Sam Snead's, Applebee's, and several hotels (including the Sheraton Orlando North Hotel with a Starbucks).

#### **HIGHLIGHTS**

- Great location within the Maitland Center across from the RDV Sportsplex
- Glass storefront.
- Strong ownership.
- Ample Parking 4/1000
- Ideal layout for a small firm - 1,536 RSF
- Signage available









# Floor Plan | Unit 213



Take a virtual tour of this suite | Click on the Matterport icon

#### **FIRST FLOOR**



#### 2ND FLOOR / LOFT





# Interior Photos | Unit 213













## Points of Interst Map







4 Acre Commercial Real Estate (4 Acre) does not represent or warranty the accuracy of the information contained herein. Such information has been given to 4 Acre by the owner of the property or obtained from other sources deemed reliable. 4 Acre has no reason to doubt its accuracy, but does not guarantee it. The reviewer(s) of this document is encouraged to perform their own research for their own purposes to verify the dependability of the information being reviewed. All information should be verified by reviewer(s) prior to purchase or lease. Unless otherwise noted, the property is being offered as-is, where is, with all faults. This information represents the proprietary work product of 4 Acre Realty, LLC and may not be copied, reproduced, modifie