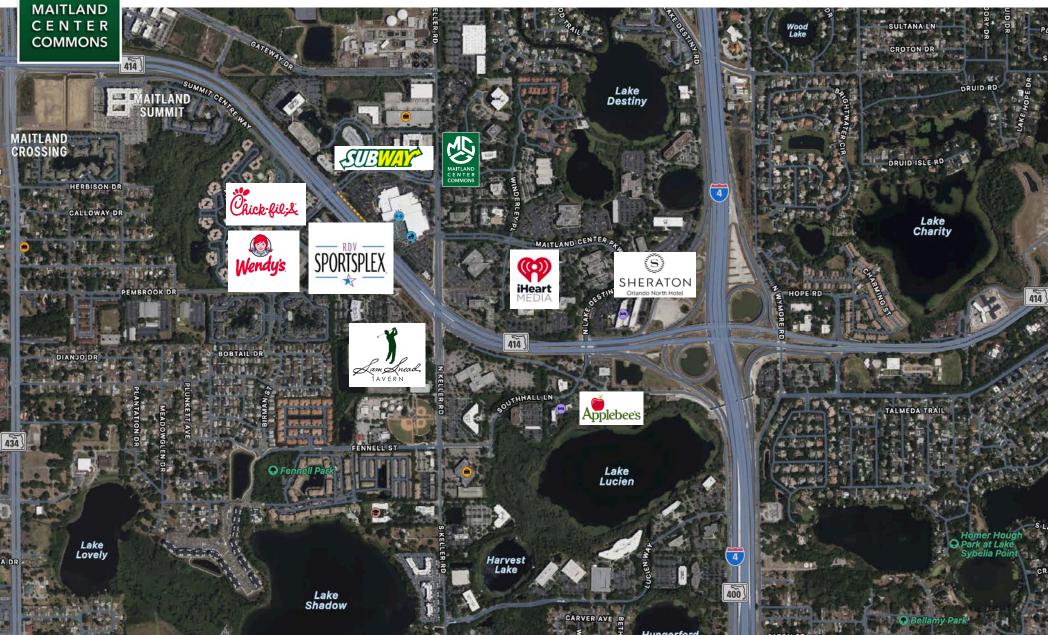

## Points of Interst Map

4 Acre Commercial Real Estate (4 Acre) does not represent or warranty the accuracy of the information contained herein. Such information has been given to 4 Acre by the owner of the property or obtained from other sources deemed reliable. 4 Acre has no reason to doubt its accuracy, but does not guarantee it. The reviewer(s) of this document is encouraged to perform their own research for their own purposes to verify the dependability of the information being reviewed. All information should be verified by reviewer(s) prior to purchase or lease. Unless otherwise noted, the property is being offered as-is, where is, with all faults. This information represents the proprietary work product of 4 Acre Realty, LLC and may not be copied, reproduced, modified, distributed, published, transmitted, or otherwise disclosed without the express written consent of 4 Acre Realty, LLC.

## **MOVE IN READY OFFICE**

This small office suite is ideally located on the North side of Maitland Blvd off of Keller Road. Convenient access to I-4 and the 429 beltway. Close to local amenities - RDV, Chick-fil-A, Sam Snead's, Applebee's, and several hotels (including the Sheraton Orlando North Hotel with a Starbucks).