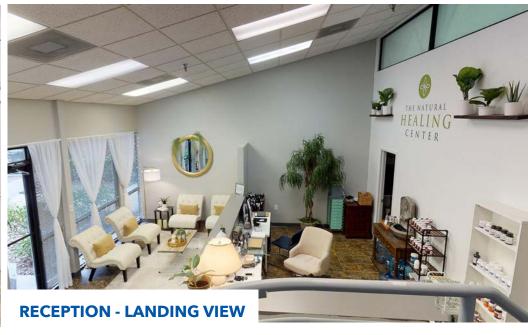

4/1000)

Building+Wayfinder Signage:

No. of Offices: Restrooms:

## **MOVE IN READY OFFICE**

This small office suite is ideally located on the North side of Maitland Blvd off of Keller Road. Convenient access to I-4 and the 429 beltway. Close to local amenities - RDV, Chick-fil-A, Sam Snead's, Applebee's, and several hotels (including the Sheraton Orlando North Hotel with a Starbucks).

#### **HIGHLIGHTS**

- Great location within the Maitland Center across from the RDV Sportsplex
- Glass storefront.
- Strong ownership.
- Ample Parking 4/1000
- Ideal layout for a small firm - 1,536 RSF
- Signage available









# Floor Plan | Unit 213



Take a virtual tour of this suite | Click on the Matterport icon

#### **FIRST FLOOR**



#### 2ND FLOOR / LOFT





# Interior Photos | Unit 213













## Points of Interst Map







4 Acre Commercial Real Estate (4 Acre) does not represent or warranty the accuracy of the information contained herein. Such information has been given to 4 Acre by the owner of the property or obtained from other sources deemed reliable. 4 Acre has no reason to doubt its accuracy, but does not guarantee it. The reviewer(s) of this document is encouraged to perform their own research for their own purposes to verify the dependability of the information being reviewed. All information should be verified by reviewer(s) prior to purchase or lease. Unless otherwise noted, the property is being offered as-is, where is, with all faults. This information represents the proprietary work product of 4 Acre Realty, LLC and may not be copied, reproduced, modif