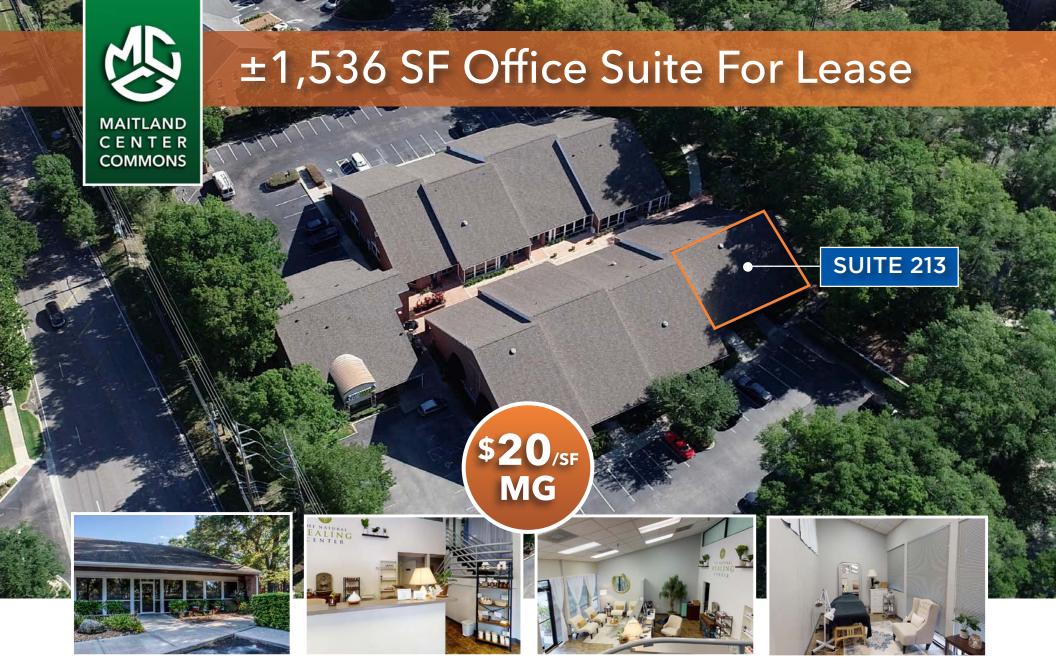

4 ACRE COMMERCIAL PRESENTS A ±1,536 SF PROFESSIONAL OFFICE SUITE

MAITLAND CENTER COMMONS | 1009 MAITLAND CENTER COMMONS BLVD, MAITLAND, FL 32751

## **PROPERTY DETAILS**

**Building Size:** ±13,203 SF

Rentable SF: ±1,536 SF

\$20/SF Lease Rate:

Primary Type: Office

**Building Class:** 

Stories:

Year Built: 2003

## **MOVE IN READY OFFICE**

This small office suite is ideally located on the North side of Maitland Blvd off of Keller Road. Convenient access to I-4 and the 429 beltway. Close to local amenities - RDV, Chick-fil-A, Sam Snead's, Applebee's, and several hotels (including the Sheraton Orlando North Hotel with a Starbucks).

#### **HIGHLIGHTS**

- Great location within the Maitland Center across from the RDV Sportsplex
- Glass storefront.
- Strong ownership.
- Ample Parking 4/1000
- Ideal layout for a small firm - 1,536 RSF
- Signage available