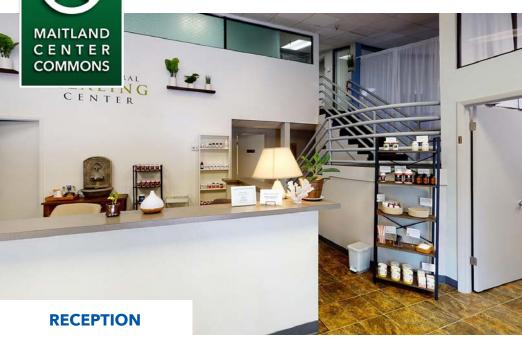

(4/1000)

Building+Wayfinder Signage:

No. of Offices: Restrooms:

## **MOVE IN READY OFFICE**

This small office suite is ideally located on the North side of Maitland Blvd off of Keller Road. Convenient access to I-4 and the 429 beltway. Close to local amenities - RDV, Chick-fil-A, Sam Snead's, Applebee's, and several hotels (including the Sheraton Orlando North Hotel with a Starbucks).

#### **HIGHLIGHTS**

- Great location within the Maitland Center across from the RDV Sportsplex
- Glass storefront.
- Strong ownership.
- Ample Parking 4/1000
- Ideal layout for a small firm - 1,536 RSF
- Signage available









# Floor Plan | Unit 213



Take a virtual tour of this suite | Click on the Matterport icon

#### **FIRST FLOOR**



#### 2ND FLOOR / LOFT





# Interior Photos | Unit 213













## Points of Interst Map







4 Acre Commercial Real Estate (4 Acre) does not represent or warranty the accuracy of the information contained herein. Such information has been given to 4 Acre by the owner of the property or obtained from other sources deemed reliable. 4 Acre has no reason to doubt its accuracy, but does not guarantee it. The reviewer(s) of this document is encouraged to perform their own research for their own purposes to verify the dependability of the information being reviewed. All information should be verified by reviewer(s) prior to purchase or lease. Unless otherwise noted, the property is being offered as-is, where is, with all faults. This information represents the proprietary work product of 4 Acre Realty, LLC and may not be copied, reproduced, mod