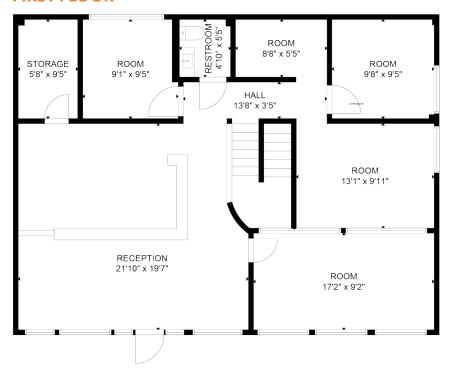

# Floor Plan | Unit 213

Take a virtual tour of this suite | Click on the Matterport icon

#### **FIRST FLOOR**