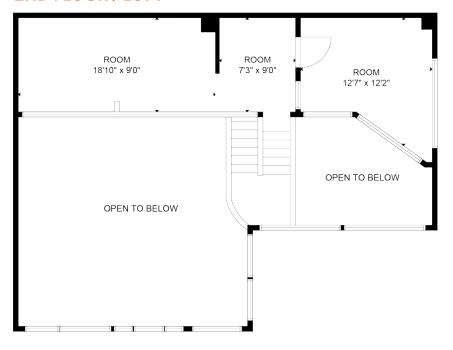

# Floor Plan | Unit 213

Take a virtual tour of this suite | Click on the Matterport icon

#### 2ND FLOOR / LOFT