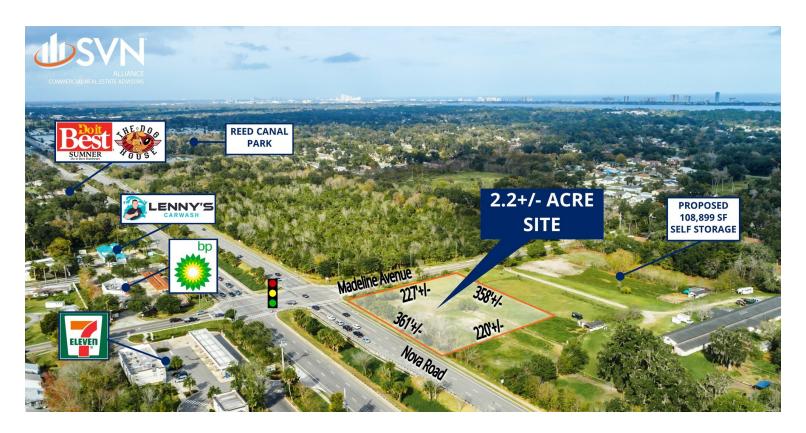

# 2.2+/- ACRE OUTPARCEL | PORT ORANGE

### PROPERTY DESCRIPTION

2.2+/- Acre Outparcel available For Sale.

SIGNALIZED intersection of Madeline Avenue and Nova Road.

361+/- feet of frontage on Nova Road.

Outparcel to Proposed 3-Story 109,939 SF Self Storage and RV Boat Storage.

Proposed Outparcel to be delivered cleared and rough graded with utilities stubbed, shared driveway off Nova Road, and stormwater on site.

CC Zoning permitted uses include: Convenience Store with or without fuel, Offices, Restaurants, Retail, Veterinary Clinics, etc.

#### LOCATION DESCRIPTION

Located at the signalized southeast corner of Madeline Avenue and Nova Road.

Approximately 2.4 miles to Beville Road and 1.4 miles to Dunlawton Avenue.

### **LOCATION ADDRESS**

950 Madeline Avenue, Lot 2 Port Orange, FL 32129