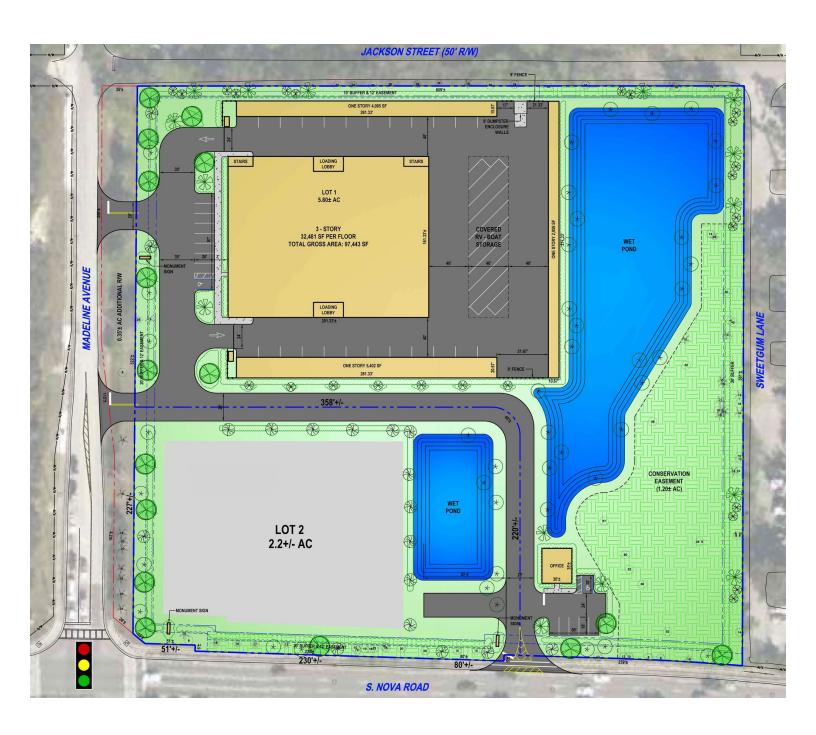

### PROPERTY DESCRIPTION

2.2+/- Acre Outparcel available For Sale.

SIGNALIZED intersection of Madeline Avenue and Nova Road.

361+/- feet of frontage on Nova Road.

Outparcel to Proposed 3-Story 109,939 SF Self Storage and RV Boat Storage.

Proposed Outparcel to be delivered cleared and rough graded with utilities stubbed, shared driveway off Nova Road, and stormwater on site.

CC Zoning permitted uses include: Convenience Store with or without fuel, Offices, Restaurants, Retail, Veterinary Clinics, etc.

#### OFFERING SUMMARY

| SALE PRICE:       |          |          | \$1,200,000                  |
|-------------------|----------|----------|------------------------------|
| LOT SIZE:         |          |          | 2.2+/- Acres                 |
| PARCEL NO:        |          |          | A portion of<br>7-01-16-0020 |
| TRAFFIC COUNT:    |          | 1        | 18,000 AADT<br>Nova Road     |
| ZONING:           |          | CC       | , Community<br>Commercial    |
| DEMOGRAPHICS      | 1 MILE   | 3 MILES  | 5 MILES                      |
| TOTAL HOUSEHOLDS  | 3,813    | 29,818   | 48,307                       |
| TOTAL POPULATION  | 8,608    | 66,752   | 115,495                      |
| AVERAGE HH INCOME | \$49,099 | \$49,709 | \$52,228                     |
|                   |          |          |                              |