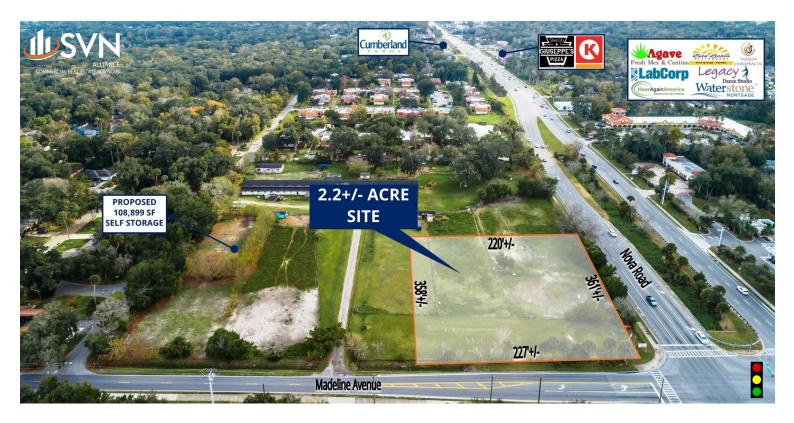

# 2.2+/- ACRE OUTPARCEL | PORT ORANGE

### PROPERTY DESCRIPTION

2.2+/- Acre Outparcel available For Sale.

SIGNALIZED intersection of Madeline Avenue and Nova Road.

361+/- feet of frontage on Nova Road.

Outparcel to Proposed 3-Story 109,939 SF Self Storage and RV Boat Storage.

#### LOCATION DESCRIPTION

Located at the signalized southeast corner of Madeline Avenue and Nova Road.

Approximately 2.4 miles to Beville Road and 1.4 miles to Dunlawton Avenue.

### **LOCATION ADDRESS**

950 Madeline Avenue, Lot 2 Port Orange, FL 32129