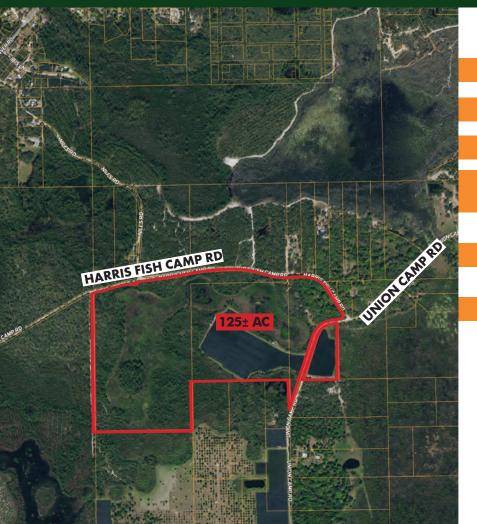

#### **ABOUT THE PROPERTY**

SIZE

125± acres

**PRICE** 

\$3,000/acre or \$375,660

ZONING

Agricultural

ROAD FRONTAGE 3,770'± on Harris Fish Camp Rd; 2,500'± on Union Camp Rd

**UTILITIES** 

Electric to sign of Harris Fish Camp Rd