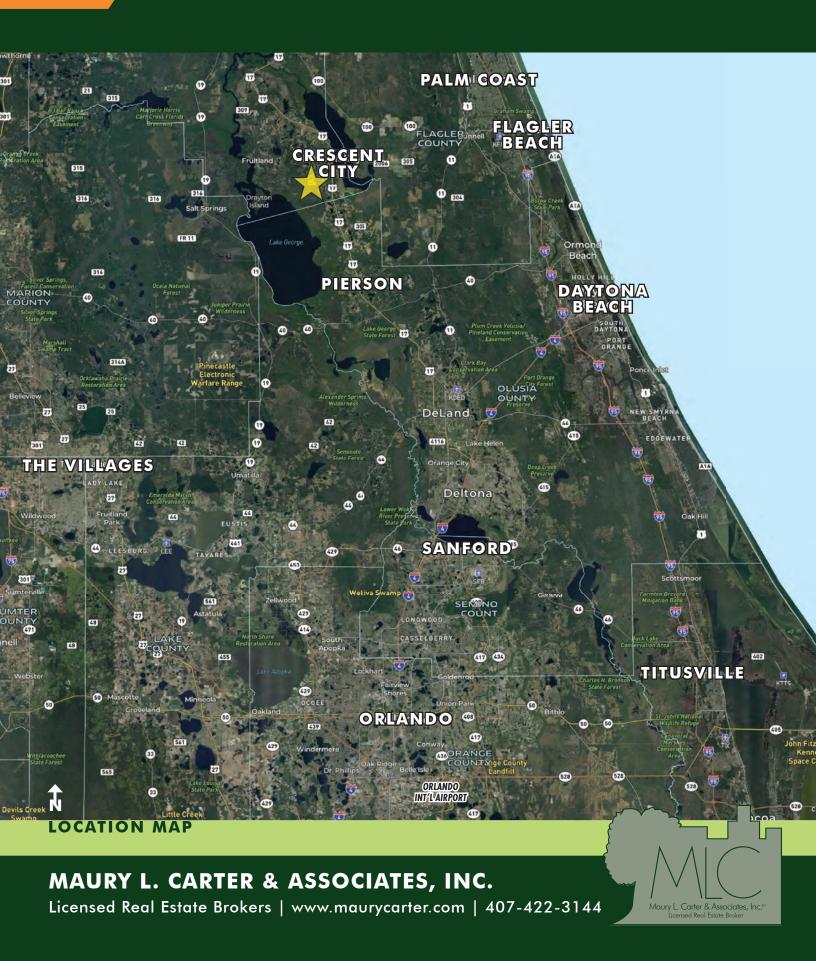

#### **DRIVE TIMES**

Crescent City: 8 min Palatka: 35 min Flagler Beach: 50 min Daytona Beach: 1 hour Gainesville or Ocala: 1.5 hours Downtown Orlando: 1.5 hours Orlando Int'l Airport: 1.5 hours

Jacksonville: 1.5 hours