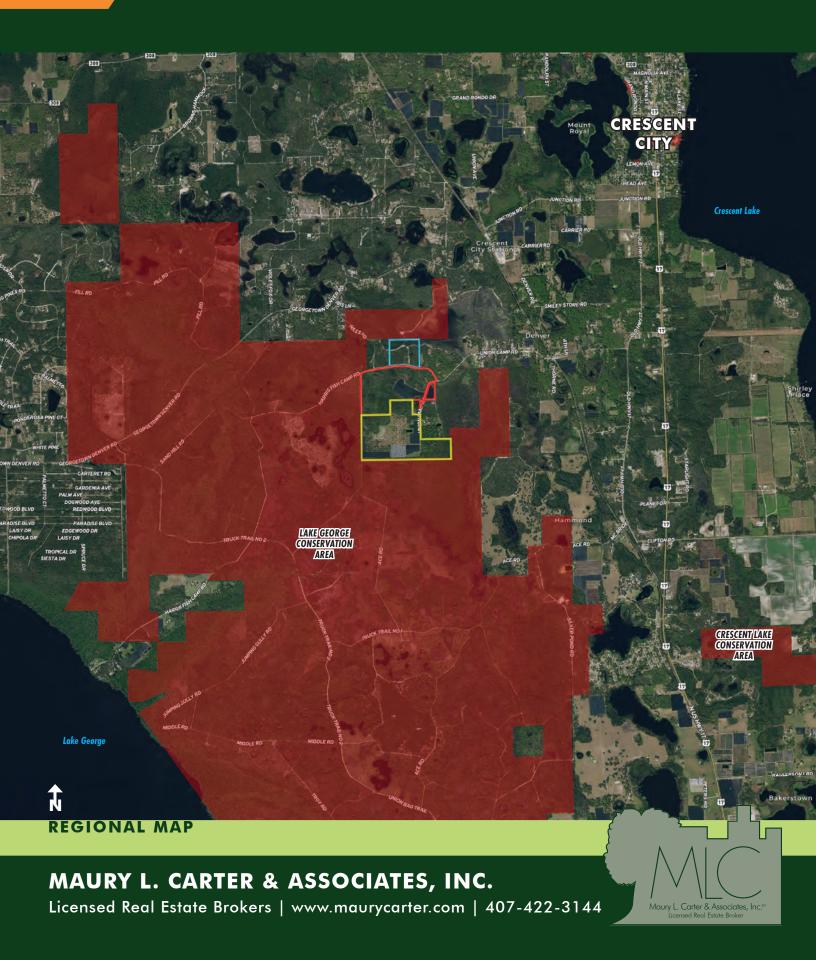

Harris Fish Camp Rd, Crescent City, FL 32112

#### **ABOUT THE PROPERTY**

SIZE

125± acres

**PRICE** 

\$3,000/acre or \$375,660

ZONING

Agricultural

ROAD FRONTAGE 3,770'± on Harris Fish Camp Rd; 2,500'± on Union Camp Rd

**UTILITIES** 

Electric to sign of Harris Fish Camp Rd