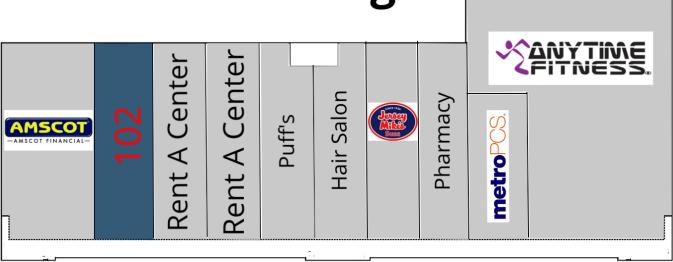

## **AVAILABLE SPACES**

Stack Crossing • 1515 Palm Bay Rd Melbourne, FL 32901

**LEASE TYPE** 

| NNN

TOTAL SPACE | 1,514 SF

**LEASE TERM** | Negotiable

**LEASE RATE** | Negotiable

**Stack Crossings** 

|       |           |          | UNAV | AILABLE AVAILAB | LE |
|-------|-----------|----------|------|-----------------|----|
| SUITE | TENANT    | SIZE     | TYPE | RATE            |    |
| 102   | Available | 1,514 SF | NNN  | Negotiable      |    |