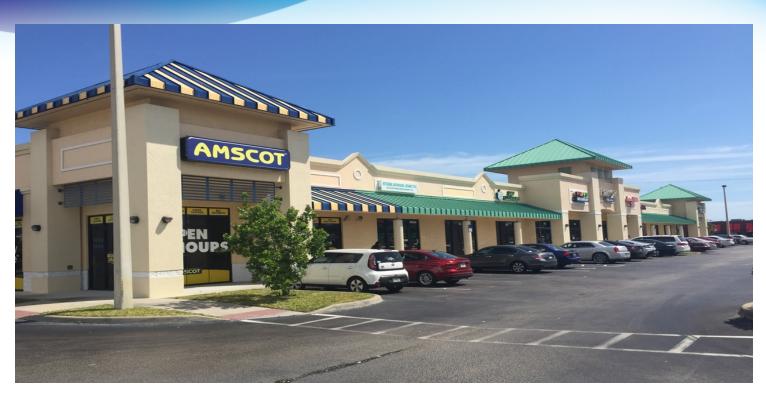

# **RETAIL SPACE FOR LEASE**

Stack Crossing • 1515 Palm Bay Rd Melbourne, FL 32901

### PROPERTY OVERVIEW

Available SF: 1.514 SF Well-located active retail center located on Palm Bay Rd. west of Babcock St. and east of Dairy

Lease Rate:

Negotiable

Lot Size:

1.69 Acres

Year Built:

2008

### **LOCATION OVERVIEW**

Located on Palm Bay Rd. west of Babcock St. and east of Dairy Rd.

Well-located retail center

Easy access

Ample parking

High traffic counts

Great visibility

This property lies in the Melbourne city limits, located on the north side of Palm Bay Rd. just 2 miles east of I-95