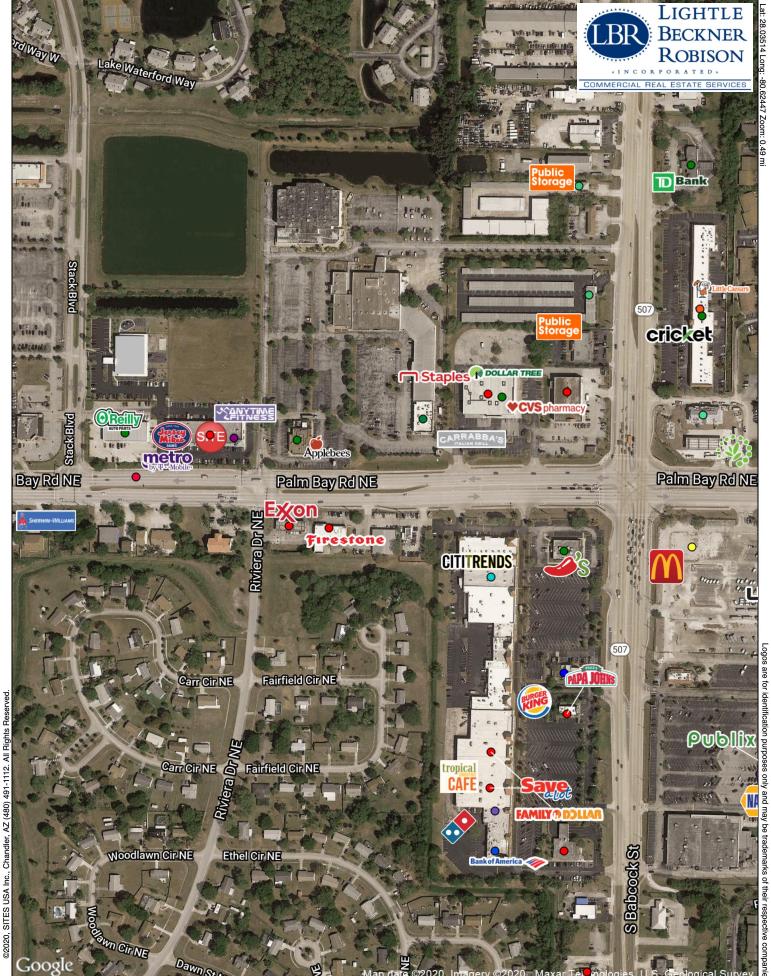

### **LOCATION OVERVIEW**

Located on Palm Bay Rd. west of Babcock St. and east of Dairy Rd.

Well-located retail center

Easy access

Ample parking

High traffic counts

Great visibility

This property lies in the Melbourne city limits, located on the north side of Palm Bay Rd. just 2 miles east of I-95