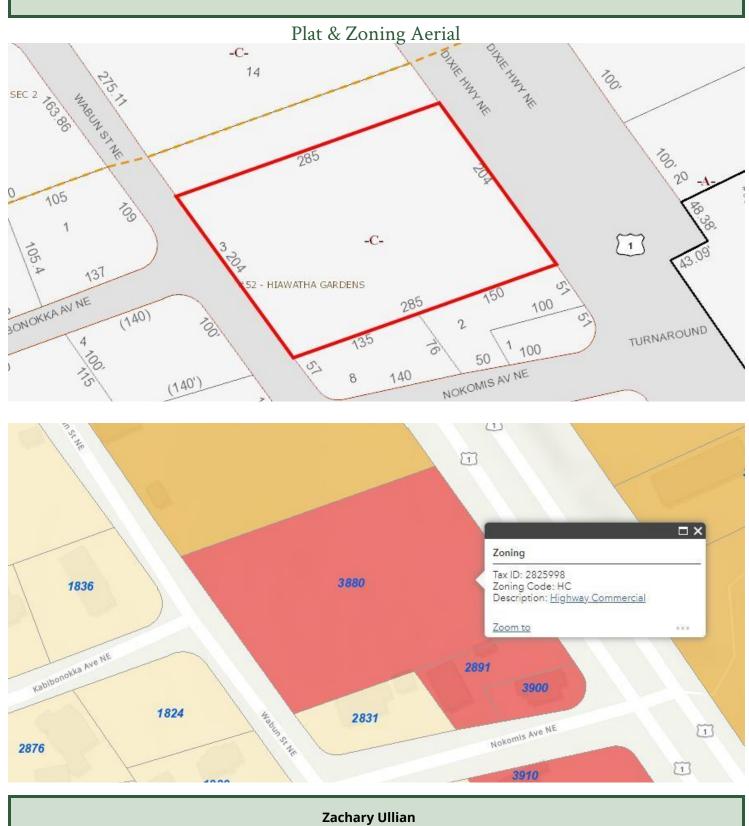

#### High Exposure / Frontage on 2 Roads / Centrally Located

| OFFERING SUMMARY | (                                              | PROPERTY OVERVIEW                                                                                                                                                                                                                                                                                                                                      |
|------------------|------------------------------------------------|--------------------------------------------------------------------------------------------------------------------------------------------------------------------------------------------------------------------------------------------------------------------------------------------------------------------------------------------------------|
| Sale Price:      | \$330,000                                      | Estimated 204' Frontage on US1.<br>Estimated 204' Frontage on Wabun Street.                                                                                                                                                                                                                                                                            |
| Acreage:         | 1.33 Acres                                     | Estimated 285' Depth.<br>Zoning: Office, Retail, Medical, Contractor's Offices, Automotive & More!<br>Traffic Count is Approximately 23,500 VPD on Dixie Highway NE.<br>City of Palm Bay Water/Sewer, FPL.<br>2021 Property Taxes were \$3,239.43.                                                                                                     |
| Zoning:          | City of Palm Bay<br>Highway Commercial<br>(HC) | <b>LOCATION OVERVIEW</b><br>Located in the heart of Palm Bay approximately halfway between Palm Bay Road<br>& Robert J. Conlan Boulevard. Close proximity to Indian River Lagoon, Florida<br>Tech, Downtown Melbourne, and all of the other Education, Entertainment,<br>Dining, and Beaches that the area has to offer. Make this the future home for |
| BCPA Account #:  | 2825998                                        | your business today!                                                                                                                                                                                                                                                                                                                                   |

## Dixie Highway & Wabun Street

Palm Bay, FL 32905

Licensed Real Estate Sales Associate Cell: 321.750.3439

The Ullian Realty Corporation

zach@ullianrealty.com

1800 Penn Street Melbourne, FL 32901 321.729.9900 ullianrealty.com