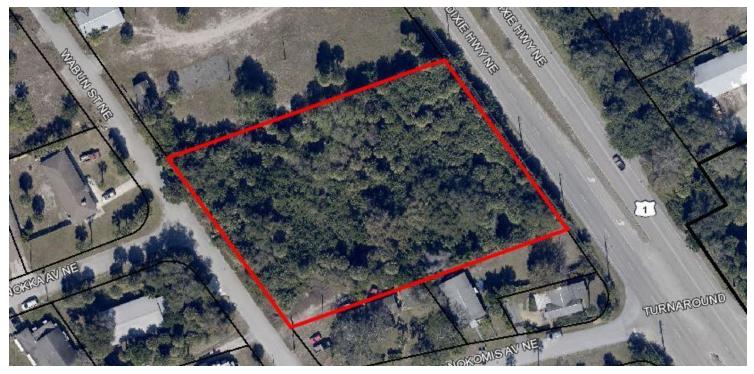

### Dixie Highway & Wabun Street

Palm Bay, FL 32905

#### High Exposure / Frontage on 2 Roads / Centrally Located

| OFFERING SUMMARY | (                                              | PROPERTY OVERVIEW                                                                                                                                                                                                                                                                                                                                      |
|------------------|------------------------------------------------|--------------------------------------------------------------------------------------------------------------------------------------------------------------------------------------------------------------------------------------------------------------------------------------------------------------------------------------------------------|
| Sale Price:      | \$330,000                                      | Estimated 204' Frontage on US1.<br>Estimated 204' Frontage on Wabun Street.                                                                                                                                                                                                                                                                            |
| Acreage:         | 1.33 Acres                                     | Estimated 285' Depth.<br>Zoning: Office, Retail, Medical, Contractor's Offices, Automotive & More!<br>Traffic Count is Approximately 23,500 VPD on Dixie Highway NE.<br>City of Palm Bay Water/Sewer, FPL.<br>2021 Property Taxes were \$3,239.43.                                                                                                     |
| Zoning:          | City of Palm Bay<br>Highway Commercial<br>(HC) | <b>LOCATION OVERVIEW</b><br>Located in the heart of Palm Bay approximately halfway between Palm Bay Road<br>& Robert J. Conlan Boulevard. Close proximity to Indian River Lagoon, Florida<br>Tech, Downtown Melbourne, and all of the other Education, Entertainment,<br>Dining, and Beaches that the area has to offer. Make this the future home for |
| BCPA Account #:  | 2825998                                        | your business today!                                                                                                                                                                                                                                                                                                                                   |