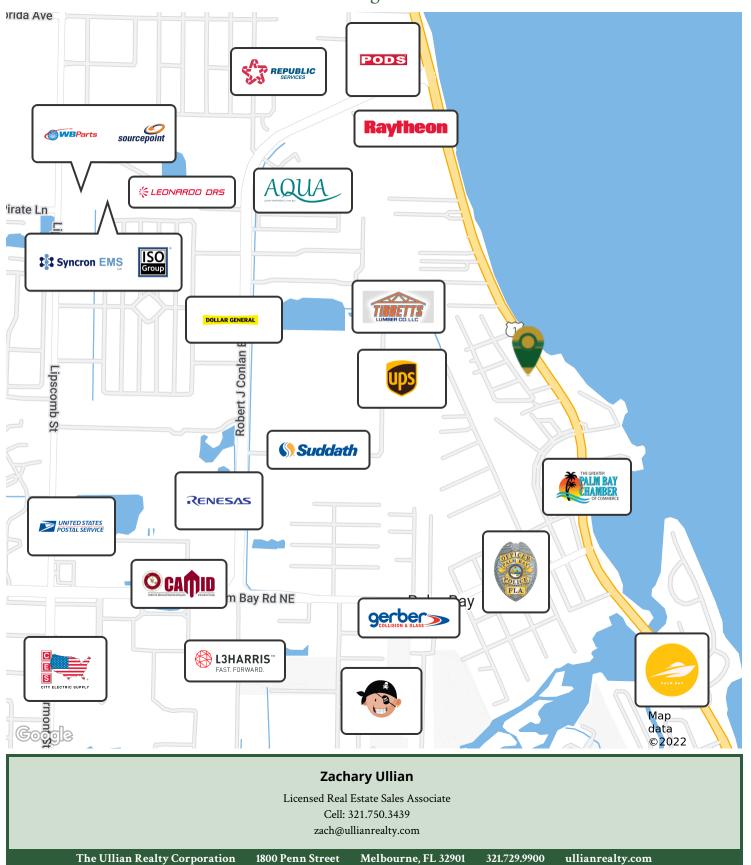

|

 Zachary Ullian

 Licensed Real Estate Sales Associate

 Cell: 321.750.3439

 zach@ullianrealty.com

 The Ullian Realty Corporation
 1800 Penn Street
 Melbourne, FL 32901
 321.729.9900
 ullianrealty.com

## Dixie Highway & Wabun Street

Palm Bay, FL 32905



Licensed Real Estate Sales Associate Cell: 321.750.3439

The Ullian Realty Corporation

zach@ullianrealty.com

1800 Penn Street Melbourne, FL 32901 321.729.9900 ullianrealty.com

## Dixie Highway & Wabun Street

Palm Bay, FL 32905

Surrounding Businesses



# Dixie Highway & Wabun Street

#### Palm Bay, FL 32905

Location Map



Zachary Ullian Licensed Real Estate Sales Associate Cell: 321.750.3439 zach@ullianrealty.com

The Ullian Realty Corporation 1800 Penn Street Melbourne, FL 32901 321.729.9900 ullianrealty.com