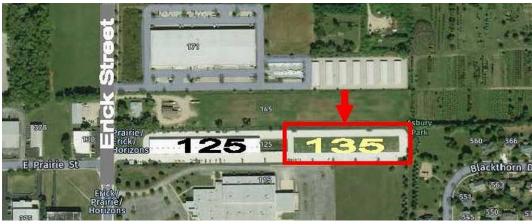

## INDUSTRIAL LAND 2.28 ACRES

## SPECIFICATIONS

| Description             | Industrial Land<br>with Foundation |
|-------------------------|------------------------------------|
| Land Size               | 2.28 AC<br>166'x600' (99,600 SF)   |
| Topography              | Level                              |
| Environmental<br>Status | On File                            |
| Utilities               | To Site                            |
| Sewer/Water             | City - To Site                     |
| Zoning                  | M-L PUD                            |
| Real Estate Taxes       | \$5,203.32 (2021)                  |
| PIN Number              | 14-33-402-009                      |

DESCRIPTION

2.28 Acres Industrial Land

2.28 acres with existing foundation suitable for 30,000 SF building (see concept plan). Shared detention, parking and circle drive-in. Utilities to site. Separate association to be established with access agreement for common entrance. Price reduced to \$3.01 psf.