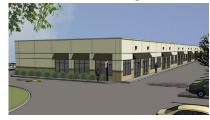

## 135 ERICK STREET CRYSTAL LAKE, IL 60014

MLS #10316756

FOR SALE

August 5, 2022

<u>ABOVE</u>: Artist rendering of 30,000 SF concept building plan

DESCRIPTION

2.28 Acres Industrial Land

2.28 acres with existing foundation suitable for 30,000 SF building (see concept plan). Shared detention, parking and circle drive-in. Utilities to site. Separate association to be established with access agreement for common entrance. Price reduced to \$3.01 psf.