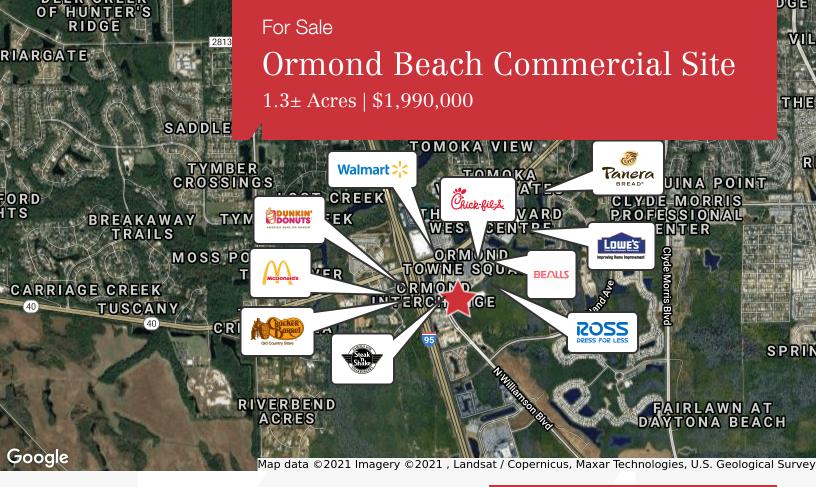

## 215 Williamson Blvd

Ormond Beach, Florida 32174

## **Property Highlights**

- One of the last outparcel sites available east of I-95
  & Granada Boulevard interchange
- Adjacent to Publix Center at Williamson & SR-40 (Granada Blvd)
- Close to I-95, Advent Health Hospital, thousands of new apartments and other new residential development
- 18,000 traffic count (2019)
- Easy access to major roads: Williamson Blvd, Clyde Morris Blvd, Nova Road and LPGA Blvd