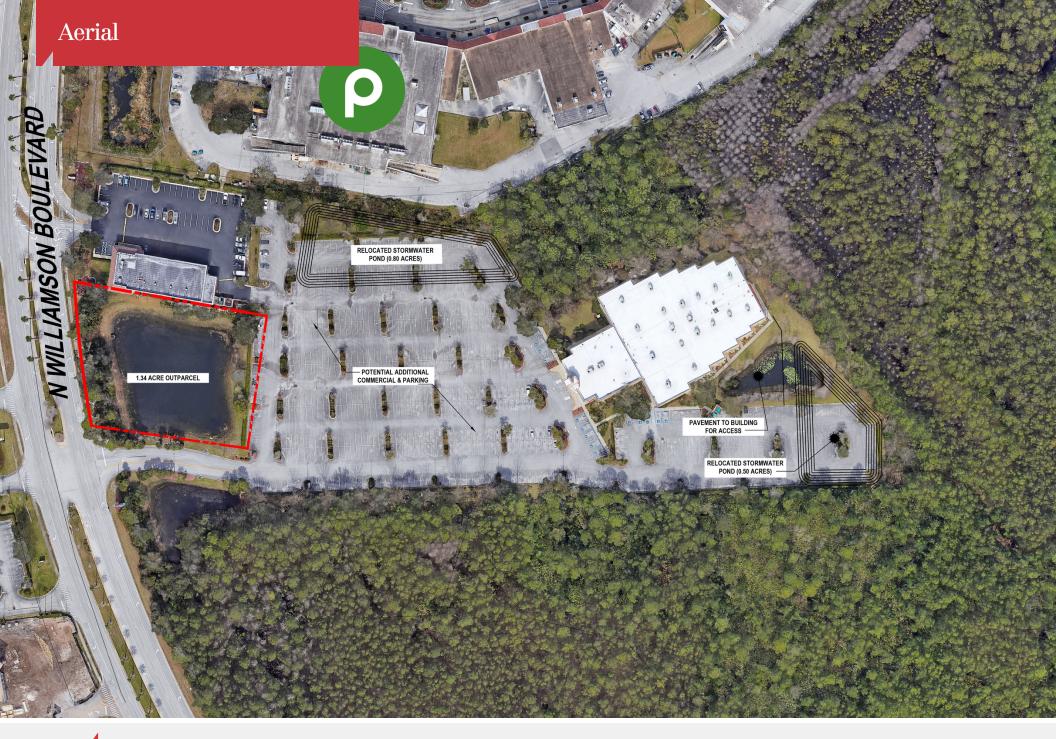

## 215 Williamson Blvd

Ormond Beach, Florida 32174

## **Property Highlights**

- One of the last outparcel sites available east of I-95
  & Granada Boulevard interchange
- Adjacent to Publix Center at Williamson & SR-40 (Granada Blvd)
- Close to I-95, Advent Health Hospital, thousands of new apartments and other new residential development
- 18,000 traffic count (2019)
- Easy access to major roads: Williamson Blvd, Clyde Morris Blvd, Nova Road and LPGA Blvd