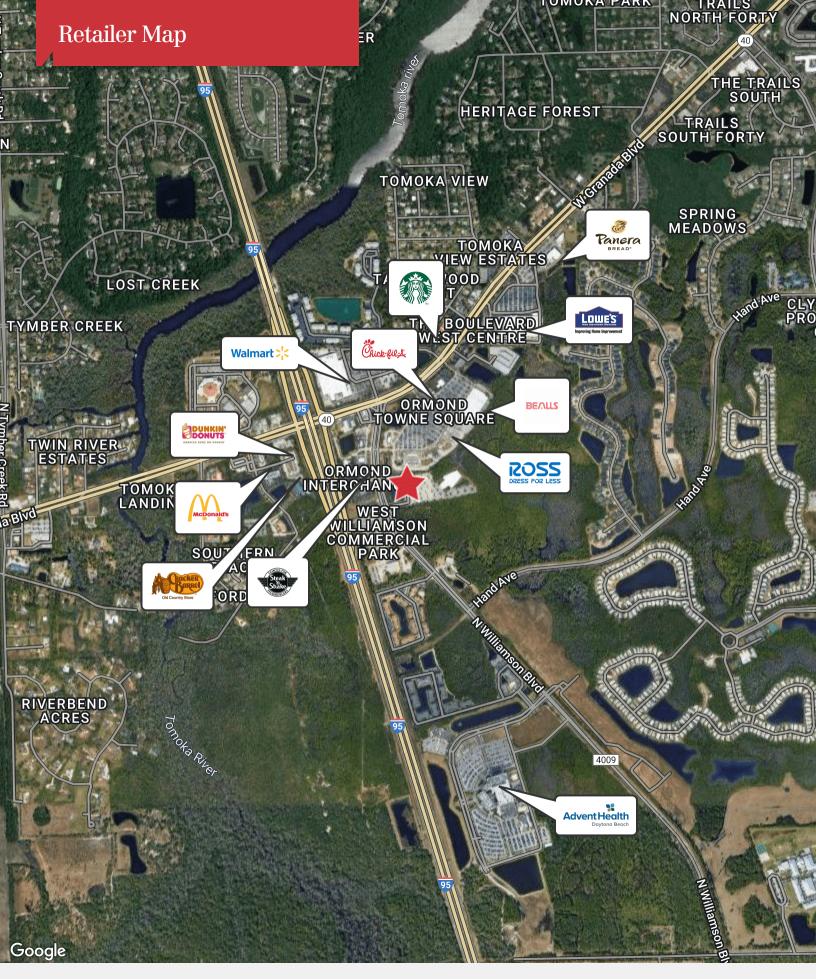

## 215 Williamson Blvd

Ormond Beach, Florida 32174

## **Property Highlights**

- One of the last outparcel sites available east of I-95
  & Granada Boulevard interchange
- Adjacent to Publix Center at Williamson & SR-40 (Granada Blvd)
- Close to I-95, Advent Health Hospital, thousands of new apartments and other new residential development
- 18,000 traffic count (2019)
- Easy access to major roads: Williamson Blvd, Clyde Morris Blvd, Nova Road and LPGA Blvd