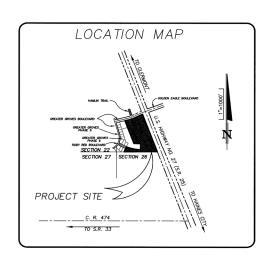

# 3.83± Acres - For Sale Four Corners / Clermont Ruby Red Boulevard Clermont, FL 34714

| Property Specifics |                                                            |  |
|--------------------|------------------------------------------------------------|--|
| Location:          | On Ruby Red Boulevard, Clermont, FL 34711, immediately     |  |
|                    | west of US Highway 27                                      |  |
| Access:            | US Highway 27; Interstate-4; US Highway 192 and SR 429     |  |
|                    | Western Beltway                                            |  |
| Parcel ID:         | 23-24-26-0003-000-01900                                    |  |
| Total Land Area:   | 3.83± acres                                                |  |
| Municipality:      | Lake County                                                |  |
| Utilities:         | Water and Sewer available                                  |  |
| Zoning:            | PUD; including residential, commercial and industrial uses |  |