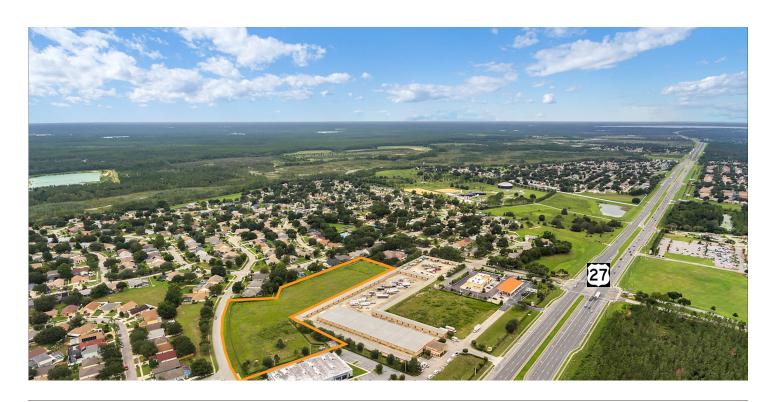

# 3.83± Acres - For Sale Four Corners / Clermont Ruby Red Boulevard Clermont, FL 34714

| Property Specifics |                                                            |  |
|--------------------|------------------------------------------------------------|--|
| Location:          | On Ruby Red Boulevard, Clermont, FL 34711, immediately     |  |
|                    | west of US Highway 27                                      |  |
| Access:            | US Highway 27; Interstate-4; US Highway 192 and SR 429     |  |
|                    | Western Beltway                                            |  |
| Parcel ID:         | 23-24-26-0003-000-01900                                    |  |
| Total Land Area:   | 3.83± acres                                                |  |
| Municipality:      | Lake County                                                |  |
| Utilities:         | Water and Sewer available                                  |  |
| Zoning:            | PUD; including residential, commercial and industrial uses |  |