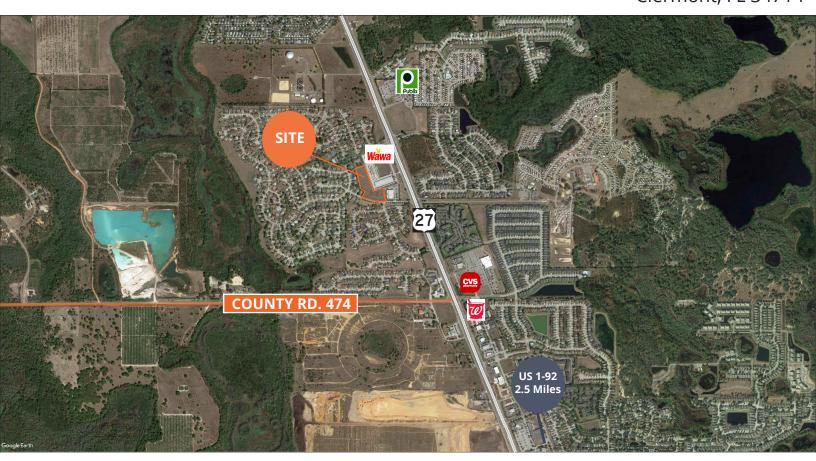

# 3.83± Acres - For Sale Four Corners / Clermont Ruby Red Boulevard Clermont, FL 34714

| Property Specifics |                                                            |  |
|--------------------|------------------------------------------------------------|--|
| Location:          | On Ruby Red Boulevard, Clermont, FL 34711, immediately     |  |
|                    | west of US Highway 27                                      |  |
| Access:            | US Highway 27; Interstate-4; US Highway 192 and SR 429     |  |
|                    | Western Beltway                                            |  |
| Parcel ID:         | 23-24-26-0003-000-01900                                    |  |
| Total Land Area:   | 3.83± acres                                                |  |
| Municipality:      | Lake County                                                |  |
| Utilities:         | Water and Sewer available                                  |  |
| Zoning:            | PUD; including residential, commercial and industrial uses |  |