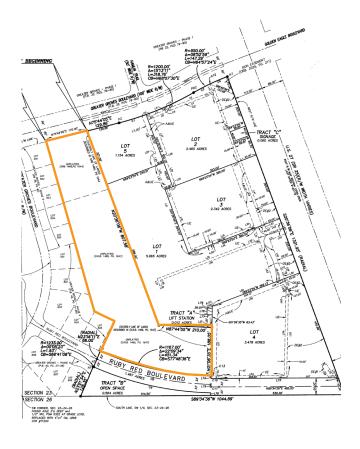

# 3.83± Acres - For Sale Four Corners / Clermont Ruby Red Boulevard Clermont, FL 34714

| Property Specifics |                                                            |  |
|--------------------|------------------------------------------------------------|--|
| Location:          | On Ruby Red Boulevard, Clermont, FL 34711, immediately     |  |
|                    | west of US Highway 27                                      |  |
| Access:            | US Highway 27; Interstate-4; US Highway 192 and SR 429     |  |
|                    | Western Beltway                                            |  |
| Parcel ID:         | 23-24-26-0003-000-01900                                    |  |
| Total Land Area:   | 3.83± acres                                                |  |
| Municipality:      | Lake County                                                |  |
| Utilities:         | Water and Sewer available                                  |  |
| Zoning:            | PUD; including residential, commercial and industrial uses |  |