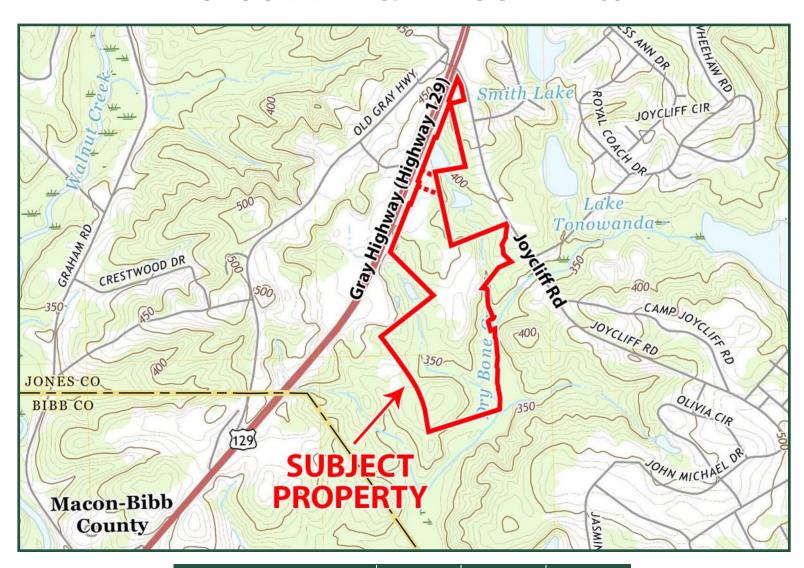

## **TOPOGRAPHY & DEMOGRAPHICS**

| 2021 Demographics     | 3 mile   | 5 mile   | 10 mile  |
|-----------------------|----------|----------|----------|
| Population            | 16,735   | 38,677   | 142,475  |
| Avg. Household Income | \$47,068 | \$53,379 | \$62,805 |
| Median Age            | 37.9     | 38.0     | 36.7     |