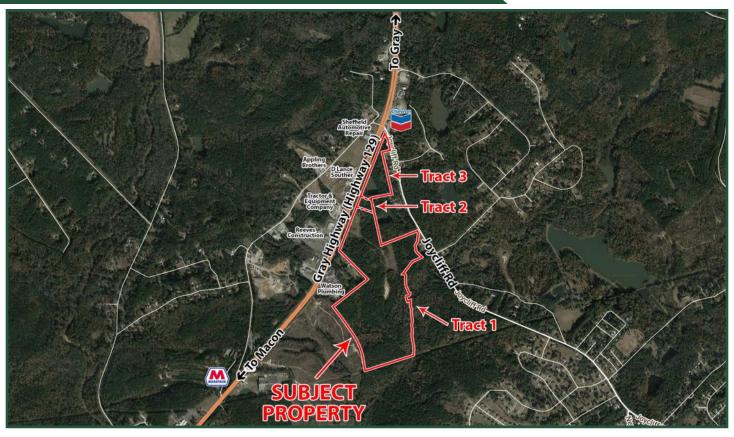

## 96.36 Acres For Sale

Gray Highway at Joycliff Road Macon, GA 31211

**Lot Size:** 96.36 AC

Tract 1: 86.3 AC Tract 2: 2.02 AC Tract 3: 8.04 AC

Frontage: 2,720' - Gray Highway (Hwy 129)

390' - Joycliff Road

Utilities: County water & septic Taxes: \$8,622.54 (2021 est.)

**Zoning:** C-2, a portion of Tract 3 is also zoned R-1

**Traffic:** 16,000 VPD **Topography:** Rolling

**Notes:** Property is located 1/3 mile from Bibb County. Property has good visibility.

Neighbors: Watson Plumbing, Appling Brothers, Reeves Construction, Tractor & Equipment Company,

Sheffield Auto Repair, Ingles, ACE Hardware, and Tractor Supply (Under Contract).