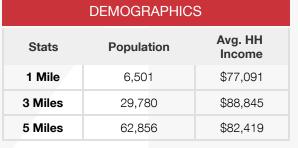

### **Property Highlights**

- ±8.77 Acres for Residential/Mixed Use
- Located in Highly Desirable Downtown Mount Dora
- Southeast Corner of Highland Street and Camp Road
- Great Visibility and Access
- Zoning MU-1 (Mixed Use Traditional), City of Mt. Dora
- Zoning Allows up to 35 Residential Units/Acre and Commercial FAR of 3.0
- Strong Demographics
- All Utilities Available to the Property
- Outstanding Location for Multifamily, Mixed Use