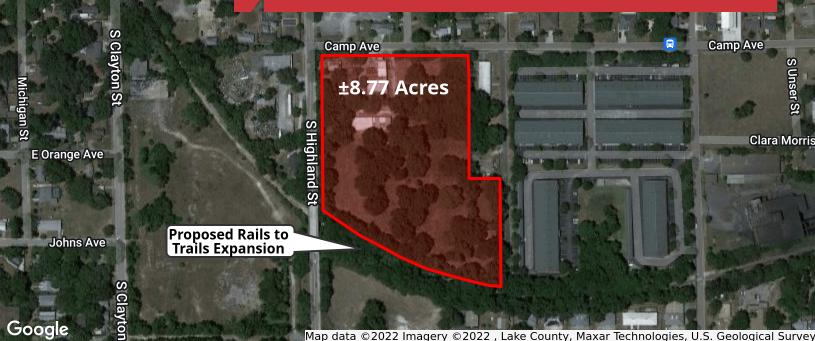

# Mt. Dora Development Property 8.77 Acres | \$410,490 / Acre

Oak Ave

## 610 South Highland Street Mount Dora, Florida 32757

### **Property Highlights**

- ±8.77 Acres for Residential/Mixed Use
- Located in Highly Desirable Downtown Mount Dora
- Southeast Corner of Highland Street and Camp Road
- Great Visibility and Access
- Zoning MU-1 (Mixed Use Traditional), City of Mt. Dora
- Zoning Allows up to 35 Residential Units/Acre and Commercial FAR of 3.0
- Strong Demographics
- All Utilities Available to the Property
- Outstanding Location for Multifamily, Mixed Use

1800 Pembrook Drive, Suite 350 Orlando, FL 32810 407 875 9989 tel nairealvest.com

Map data ©2022 Imagery ©2022 , Lake County, Maxar Technologies, U.S. Geological Survey

The information contained herein has been given to us by the owner of the property or other sources we deem reliable. We have no reason to doubt its accuracy, but we do not guarantee it. All information should be verified prior to purchase or lease. Unless otherwise noted, the property is being offered as-is, where is, with all faults.