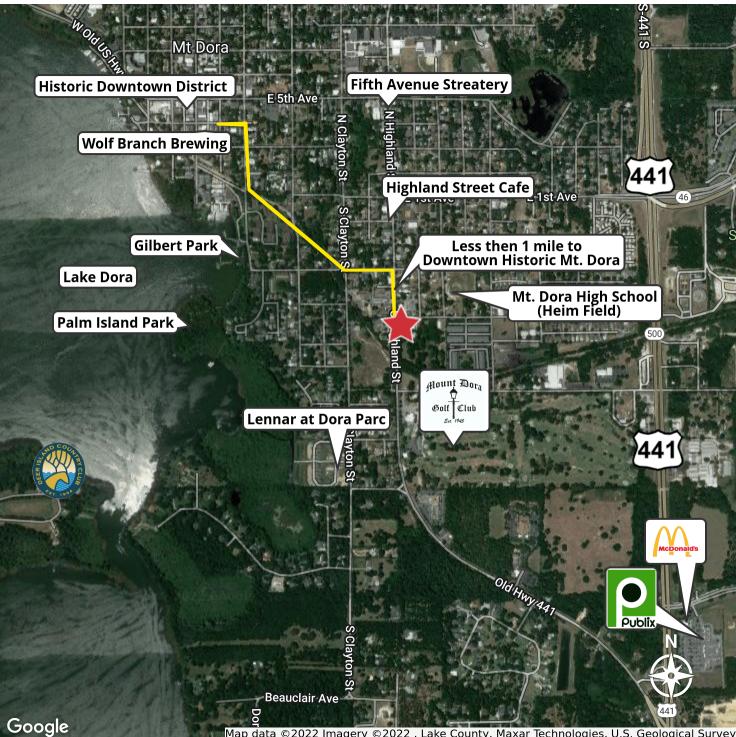

### **Property Highlights**

- ±8.77 Acres for Residential/Mixed Use
- Located in Highly Desirable Downtown Mount Dora
- Southeast Corner of Highland Street and Camp Road
- Great Visibility and Access
- Zoning MU-1 (Mixed Use Traditional), City of Mt. Dora
- Zoning Allows up to 35 Residential Units/Acre and Commercial FAR of 3.0
- Strong Demographics
- All Utilities Available to the Property
- Outstanding Location for Multifamily, Mixed Use