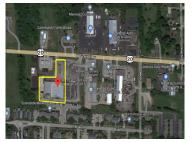

## 21775 W GRANT HWY. (ROUTE 20) MARENGO, IL 60152

## FOR SALE

MLS #11471892 July 25, 2022

FORMER WISTED'S GROCERY 28,350 SF

\$995,000 (\$35.10 psf)

### **SPECIFICATIONS**

| Building Size  | 28,350 SF               |
|----------------|-------------------------|
| Land Size      | 2.07 Acres              |
| Year Built     | 1990 with 1996 Addition |
| HVAC System    | GFA / Central Air       |
| Electrical     | 1600 amp, 3 phase       |
| Sprinkled      | Yes                     |
| Washrooms      | 2 ADA                   |
| Ceiling Height | 11-5" - 15'             |
| Parking        | 150                     |
| Sewer/Water    | City                    |
| Zoning         | B-2                     |
| RE Taxes       | \$21,895.82 (2021)      |
| PIN Number     | 11-35-100-060           |
|                |                         |