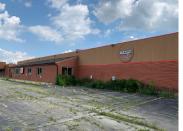

## 21775 W GRANT HWY. (ROUTE 20) MARENGO, IL 60152

## FOR SALE

MLS #11471892 July 25, 2022

FORMER WISTED'S GROCERY 28,350 SF

\$995,000 (\$35.10 psf)

### **Former Wisted's Grocery**

28,350 SF masonry building on Route 20, on the east side of Marengo. Space has in store bakery, refrigerated butcher area, deli, produce prep area, covered entrance and depressed loading dock. Air conditioned, fully air conditioned, fully sprinklered and heavy power. Possible businesses include car sales, grocery, Tractor Supply, flea market, antique mall, sporting goods, storage facility, etc. Deferred maintenance issues with roof and parking lot.