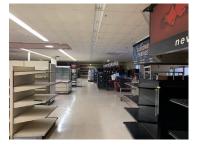

### DESCRIPTION

### **Former Wisted's Grocery**

28,350 SF masonry building on Route 20, on the east side of Marengo. Space has in store bakery, refrigerated butcher area, deli, produce prep area, covered entrance and depressed loading dock. Air conditioned, fully air conditioned, fully sprinklered and heavy power. Possible businesses include car sales, grocery, Tractor Supply, flea market, antique mall, sporting goods, storage facility, etc. Deferred maintenance issues with roof and parking lot.