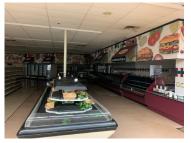

### DESCRIPTION

### **Former Wisted's Grocery**

28,350 SF masonry building on Route 20, on the east side of Marengo. Space has in store bakery, refrigerated butcher area, deli, produce prep area, covered entrance and depressed loading dock. Air conditioned, fully air conditioned, fully sprinklered and heavy power. Possible businesses include car sales, grocery, Tractor Supply, flea market, antique mall, sporting goods, storage facility, etc. Deferred maintenance issues with roof and parking lot.