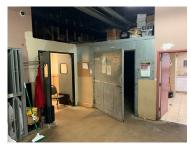

### **Former Wisted's Grocery**

28,350 SF masonry building on Route 20, on the east side of Marengo. Space has in store bakery, refrigerated butcher area, deli, produce prep area, covered entrance and depressed loading dock. Air conditioned, fully air conditioned, fully sprinklered and heavy power. Possible businesses include car sales, grocery, Tractor Supply, flea market, antique mall, sporting goods, storage facility, etc. Deferred maintenance issues with roof and parking lot.