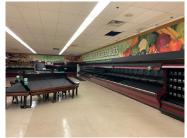

### **Former Wisted's Grocery**

28,350 SF masonry building on Route 20, on the east side of Marengo. Space has in store bakery, refrigerated butcher area, deli, produce prep area, covered entrance and depressed loading dock. Air conditioned, fully air conditioned, fully sprinklered and heavy power. Possible businesses include car sales, grocery, Tractor Supply, flea market, antique mall, sporting goods, storage facility, etc. Deferred maintenance issues with roof and parking lot.