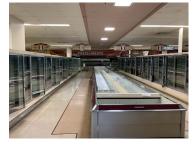

### **Former Wisted's Grocery**

28,350 SF masonry building on Route 20, on the east side of Marengo. Space has in store bakery, refrigerated butcher area, deli, produce prep area, covered entrance and depressed loading dock. Air conditioned, fully air conditioned, fully sprinklered and heavy power. Possible businesses include car sales, grocery, Tractor Supply, flea market, antique mall, sporting goods, storage facility, etc. Deferred maintenance issues with roof and parking lot.