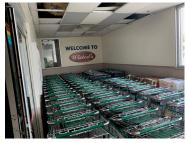

### **Former Wisted's Grocery**

28,350 SF masonry building on Route 20, on the east side of Marengo. Space has in store bakery, refrigerated butcher area, deli, produce prep area, covered entrance and depressed loading dock. Air conditioned, fully air conditioned, fully sprinklered and heavy power. Possible businesses include car sales, grocery, Tractor Supply, flea market, antique mall, sporting goods, storage facility, etc. Deferred maintenance issues with roof and parking lot.