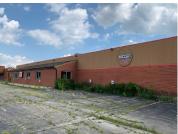

### **Former Wisted's Grocery**

28,350 SF masonry building on Route 20, on the east side of Marengo. Space has in store bakery, refrigerated butcher area, deli, produce prep area, covered entrance and depressed loading dock. Air conditioned, fully air conditioned, fully sprinklered and heavy power. Possible businesses include car sales, grocery, Tractor Supply, flea market, antique mall, sporting goods, storage facility, etc. Deferred maintenance issues with roof and parking lot.