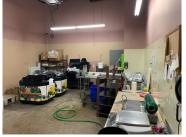

### **Former Wisted's Grocery**

28,350 SF masonry building on Route 20, on the east side of Marengo. Space has in store bakery, refrigerated butcher area, deli, produce prep area, covered entrance and depressed loading dock. Air conditioned, fully air conditioned, fully sprinklered and heavy power. Possible businesses include car sales, grocery, Tractor Supply, flea market, antique mall, sporting goods, storage facility, etc. Deferred maintenance issues with roof and parking lot.