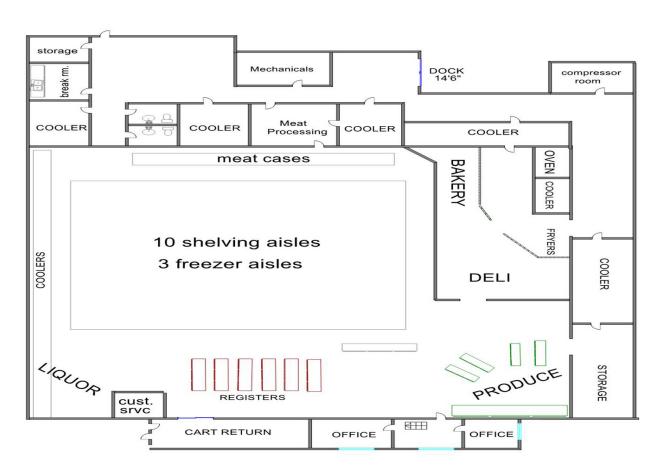

### **Former Wisted's Grocery**

28,350 SF masonry building on Route 20, on the east side of Marengo. Space has in store bakery, refrigerated butcher area, deli, produce prep area, covered entrance and depressed loading dock. Air conditioned, fully air conditioned, fully sprinklered and heavy power. Possible businesses include car sales, grocery, Tractor Supply, flea market, antique mall, sporting goods, storage facility, etc. Deferred maintenance issues with roof and parking lot.

### **SPECIFICATIONS**

| Building Size  | 28,350 SF               |
|----------------|-------------------------|
| Land Size      | 2.07 Acres              |
| Year Built     | 1990 with 1996 Addition |
| HVAC System    | GFA / Central Air       |
| Electrical     | 1600 amp, 3 phase       |
| Sprinkled      | Yes                     |
| Washrooms      | 2 ADA                   |
| Ceiling Height | 11-5" - 15'             |
| Parking        | 150                     |
| Sewer/Water    | City                    |
| Zoning         | B-2                     |
| RE Taxes       | \$21,895.82 (2021)      |
| PIN Number     | 11-35-100-060           |
|                |                         |

## **FOR SALE**

MEASUREMENTS APPROXIMATE

Commercial

Office

Land

Business