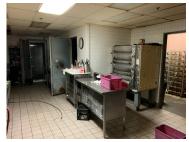

### **Former Wisted's Grocery**

28,350 SF masonry building on Route 20, on the east side of Marengo. Space has in store bakery, refrigerated butcher area, deli, produce prep area, covered entrance and depressed loading dock. Air conditioned, fully air conditioned, fully sprinklered and heavy power. Possible businesses include car sales, grocery, Tractor Supply, flea market, antique mall, sporting goods, storage facility, etc. Deferred maintenance issues with roof and parking lot.