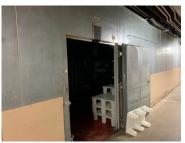

### **Former Wisted's Grocery**

28,350 SF masonry building on Route 20, on the east side of Marengo. Space has in store bakery, refrigerated butcher area, deli, produce prep area, covered entrance and depressed loading dock. Air conditioned, fully air conditioned, fully sprinklered and heavy power. Possible businesses include car sales, grocery, Tractor Supply, flea market, antique mall, sporting goods, storage facility, etc. Deferred maintenance issues with roof and parking lot.