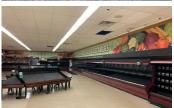

### **Former Wisted's Grocery**

28,350 SF masonry building on Route 20, on the east side of Marengo. Space has in store bakery, refrigerated butcher area, deli, produce prep area, covered entrance and depressed loading dock. Air conditioned, fully air conditioned, fully sprinklered and heavy power. Possible businesses include car sales, grocery, Tractor Supply, flea market, antique mall, sporting goods, storage facility, etc. Deferred maintenance issues with roof and parking lot.