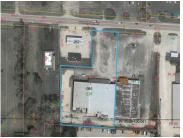

### **SPECIFICATIONS**

| Building Size  | 28,350 SF               |
|----------------|-------------------------|
| Land Size      | 2.07 Acres              |
| Year Built     | 1990 with 1996 Addition |
| HVAC System    | GFA / Central Air       |
| Electrical     | 1600 amp, 3 phase       |
| Sprinkled      | Yes                     |
| Washrooms      | 2 ADA                   |
| Ceiling Height | 11-5" - 15'             |
| Parking        | 150                     |
| Sewer/Water    | City                    |
| Zoning         | B-2                     |
| RE Taxes       | \$21,895.82 (2021)      |
| PIN Number     | 11-35-100-060           |
|                |                         |