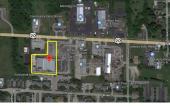

Daily Traffic Counts:11,200 vpd

### **SPECIFICATIONS**

| Building Size  | 28,350 SF               |
|----------------|-------------------------|
| Land Size      | 2.07 Acres              |
| Year Built     | 1990 with 1996 Addition |
| HVAC System    | GFA / Central Air       |
| Electrical     | 1600 amp, 3 phase       |
| Sprinkled      | Yes                     |
| Washrooms      | 2 ADA                   |
| Ceiling Height | 11-5" - 15'             |
| Parking        | 150                     |
| Sewer/Water    | City                    |
| Zoning         | B-2                     |
| RE Taxes       | \$21,895.82 (2021)      |
| PIN Number     | 11-35-100-060           |
|                |                         |