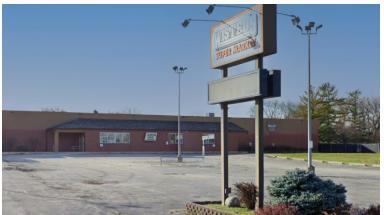

## FOR SALE

MLS #11471892 July 25, 2022

FORMER WISTED'S GROCERY 28,350 SF

\$995,000 (\$35.10 psf)

### **Former Wisted's Grocery**

28,350 SF masonry building on Route 20, on the east side of Marengo. Space has in store bakery, refrigerated butcher area, deli, produce prep area, covered entrance and depressed loading dock. Air conditioned, fully air conditioned, fully sprinklered and heavy power. Possible businesses include car sales, grocery, Tractor Supply, flea market, antique mall, sporting goods, storage facility, etc. Deferred maintenance issues with roof and parking lot.