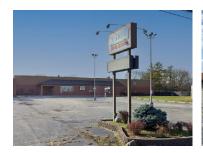

### **Former Wisted's Grocery**

28,350 SF masonry building on Route 20, on the east side of Marengo. Space has in store bakery, refrigerated butcher area, deli, produce prep area, covered entrance and depressed loading dock. Air conditioned, fully air conditioned, fully sprinklered and heavy power. Possible businesses include car sales, grocery, Tractor Supply, flea market, antique mall, sporting goods, storage facility, etc. Deferred maintenance issues with roof and parking lot.