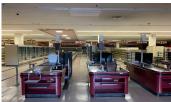

### **Former Wisted's Grocery**

28,350 SF masonry building on Route 20, on the east side of Marengo. Space has in store bakery, refrigerated butcher area, deli, produce prep area, covered entrance and depressed loading dock. Air conditioned, fully air conditioned, fully sprinklered and heavy power. Possible businesses include car sales, grocery, Tractor Supply, flea market, antique mall, sporting goods, storage facility, etc. Deferred maintenance issues with roof and parking lot.