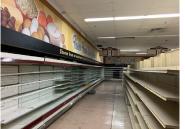

### DESCRIPTION

### **Former Wisted's Grocery**

28,350 SF masonry building on Route 20, on the east side of Marengo. Space has in store bakery, refrigerated butcher area, deli, produce prep area, covered entrance and depressed loading dock. Air conditioned, fully air conditioned, fully sprinklered and heavy power. Possible businesses include car sales, grocery, Tractor Supply, flea market, antique mall, sporting goods, storage facility, etc. Deferred maintenance issues with roof and parking lot.