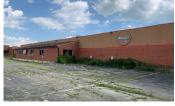

### **Former Wisted's Grocery**

28,350 SF masonry building on Route 20, on the east side of Marengo. Space has in store bakery, refrigerated butcher area, deli, produce prep area, covered entrance and depressed loading dock. Air conditioned, fully air conditioned, fully sprinklered and heavy power. Possible businesses include car sales, grocery, Tractor Supply, flea market, antique mall, sporting goods, storage facility, etc. Deferred maintenance issues with roof and parking lot.