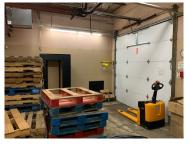

### **Former Wisted's Grocery**

28,350 SF masonry building on Route 20, on the east side of Marengo. Space has in store bakery, refrigerated butcher area, deli, produce prep area, covered entrance and depressed loading dock. Air conditioned, fully air conditioned, fully sprinklered and heavy power. Possible businesses include car sales, grocery, Tractor Supply, flea market, antique mall, sporting goods, storage facility, etc. Deferred maintenance issues with roof and parking lot.