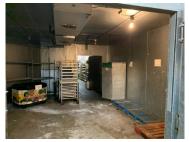

### **Former Wisted's Grocery**

28,350 SF masonry building on Route 20, on the east side of Marengo. Space has in store bakery, refrigerated butcher area, deli, produce prep area, covered entrance and depressed loading dock. Air conditioned, fully air conditioned, fully sprinklered and heavy power. Possible businesses include car sales, grocery, Tractor Supply, flea market, antique mall, sporting goods, storage facility, etc. Deferred maintenance issues with roof and parking lot.