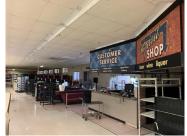

### DESCRIPTION

### **Former Wisted's Grocery**

28,350 SF masonry building on Route 20, on the east side of Marengo. Space has in store bakery, refrigerated butcher area, deli, produce prep area, covered entrance and depressed loading dock. Air conditioned, fully air conditioned, fully sprinklered and heavy power. Possible businesses include car sales, grocery, Tractor Supply, flea market, antique mall, sporting goods, storage facility, etc. Deferred maintenance issues with roof and parking lot.