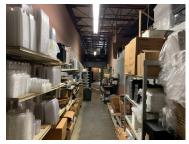

### **Former Wisted's Grocery**

28,350 SF masonry building on Route 20, on the east side of Marengo. Space has in store bakery, refrigerated butcher area, deli, produce prep area, covered entrance and depressed loading dock. Air conditioned, fully air conditioned, fully sprinklered and heavy power. Possible businesses include car sales, grocery, Tractor Supply, flea market, antique mall, sporting goods, storage facility, etc. Deferred maintenance issues with roof and parking lot.