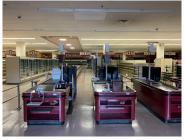

### **Former Wisted's Grocery**

28,350 SF masonry building on Route 20, on the east side of Marengo. Space has in store bakery, refrigerated butcher area, deli, produce prep area, covered entrance and depressed loading dock. Air conditioned, fully air conditioned, fully sprinklered and heavy power. Possible businesses include car sales, grocery, Tractor Supply, flea market, antique mall, sporting goods, storage facility, etc. Deferred maintenance issues with roof and parking lot.