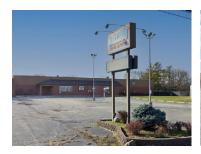

## 21775 W GRANT HWY. (ROUTE 20) MARENGO, IL 60152

## FOR SALE

MLS #11471892 July 25, 2022

FORMER WISTED'S GROCERY 28,350 SF

\$995,000 (\$35.10 psf)

### **Former Wisted's Grocery**

28,350 SF masonry building on Route 20, on the east side of Marengo. Space has in store bakery, refrigerated butcher area, deli, produce prep area, covered entrance and depressed loading dock. Air conditioned, fully air conditioned, fully sprinklered and heavy power. Possible businesses include car sales, grocery, Tractor Supply, flea market, antique mall, sporting goods, storage facility, etc. Deferred maintenance issues with roof and parking lot.