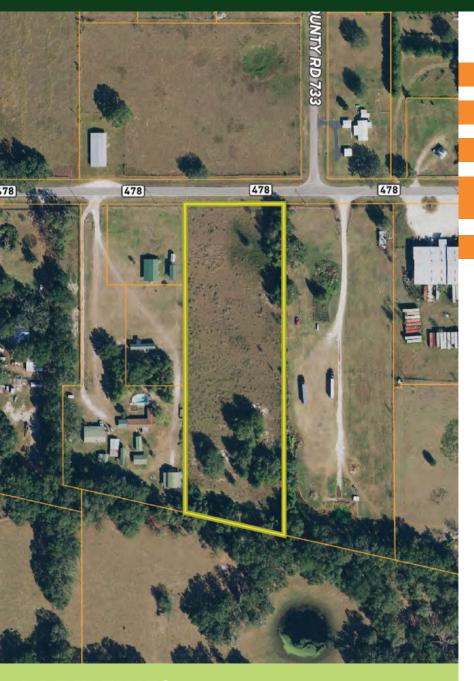

#### **ABOUT THE PROPERTY**

**SIZE** 5.26± acres

PRICE \$250,000

**ZONING** CH - Heavy Commercial

**ROAD FRONTAGE** 275'± on E CR-478

#### **DESCRIPTION**

This is your opportunity to own a rural lot in Webster, Florida! This is a perfect rural lot to build your dream home on, with long-term commercial potential.

Call today to see this beautiful property!