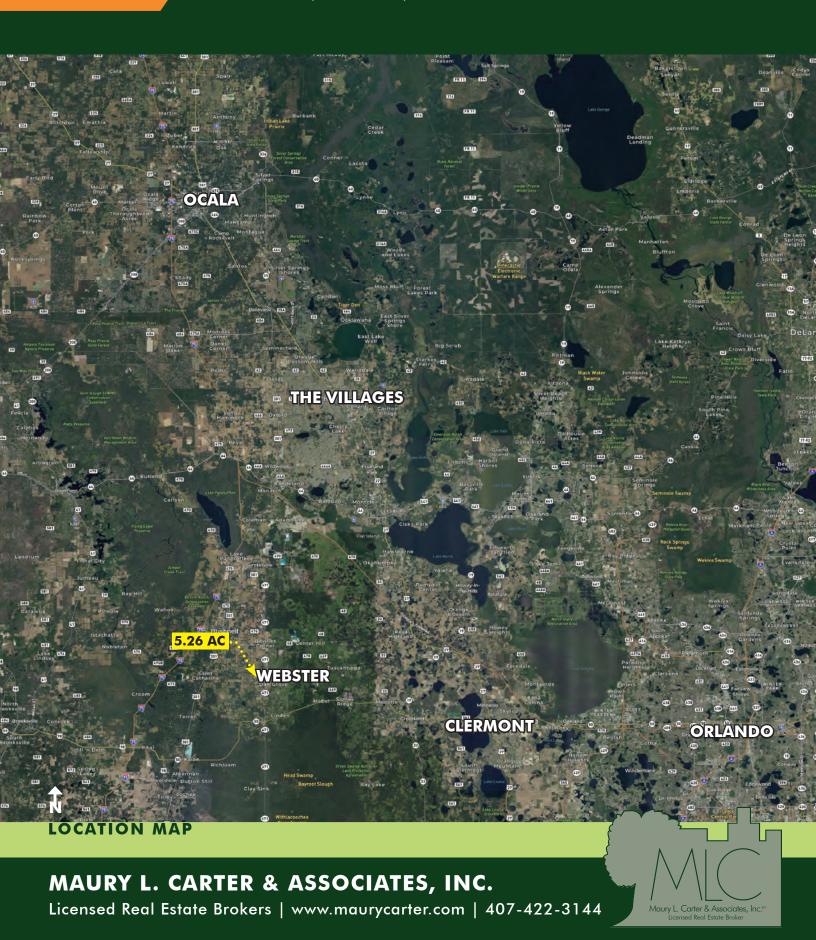

## **DRIVE TIMES**

Center Hill: 10 minutes Downtown Orlando: 1 hour

I-75 On Ramp: 15 minutes Ocala: 1 hour
Clermont: 30 minutes Tampa: 1.25 hours

The Villages: 45 minutes Orlando Int'l Airport: 1.25 hours