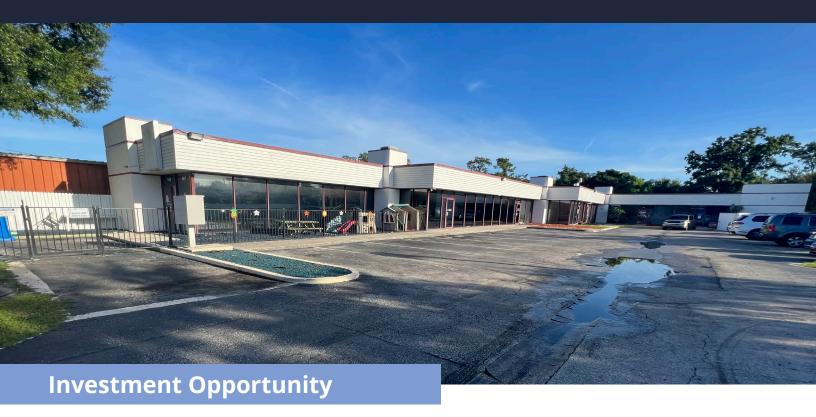

#### Retail/Office Building | For Sale 8617 E Colonial Drive Orlando, FL 32817

# East Orlando Retail/Office Building Available For Sale

9,064± sf free-standing office building available

**Excellent SR 50 exposure** 

- 0.91± ac
- 46 surface parking spaces
- Zoned C-1
- Close proximity to major thoroughfares such as SR 50, SR 417, and SR 408.
- Solid historical occupancy with long term tenancy
- NOI: \$65,024 (6.84% CAP Rate on in-place income)

Asking Price - \$950,000 (\$105/sf)

Fully leased asset

Billboard signage income

Immediately adjacent to SR 417 (Central FL GreeneWay)

Get more information

Nathan Eissler, CCIM, SIOR Principal 407 440 6658

Gunner Leslie
Associate
407 440 6642