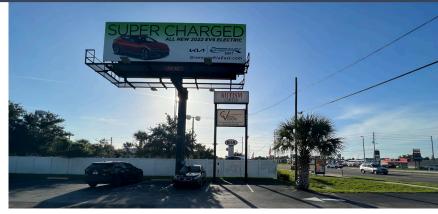

# East Orlando Retail/Office Building Available For Sale

9,064± sf free-standing office building available

**Excellent SR 50 exposure** 

- 0.91± ac
- 46 surface parking spaces
- Zoned C-1
- Close proximity to major thoroughfares such as SR 50, SR 417, and SR 408.
- Solid historical occupancy with long term tenancy
- NOI: \$65,024 (6.84% CAP Rate on in-place income)

Asking Price - \$950,000 (\$105/sf)

Fully leased asset

Billboard signage income

Immediately adjacent to SR 417 (Central FL GreeneWay)

Get more information

Nathan Eissler, CCIM, SIOR Principal 407 440 6658

Gunner Leslie
Associate
407 440 6642