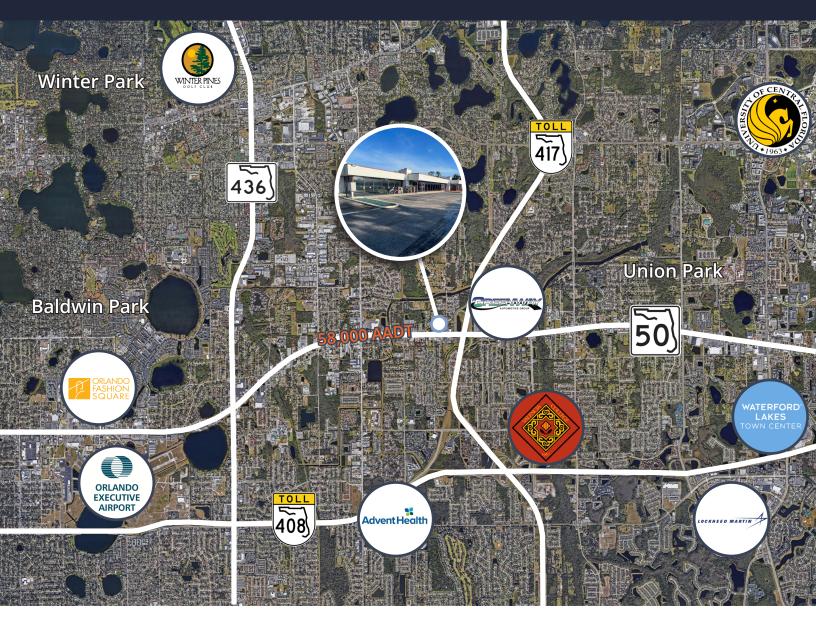

#### Retail/Office Building | For Sale 8617 E Colonial Drive Orlando, FL 32817

# East Orlando Retail/Office Building Available For Sale

9,064± sf free-standing office building available

**Excellent SR 50 exposure** 

- 0.91± ac
- 46 surface parking spaces
- Zoned C-1
- Close proximity to major thoroughfares such as SR 50, SR 417, and SR 408.
- Solid historical occupancy with long term tenancy
- NOI: \$65,024 (6.84% CAP Rate on in-place income)

Asking Price - \$950,000 (\$105/sf)

Fully leased asset

Billboard signage income

Immediately adjacent to SR 417 (Central FL GreeneWay)

Get more information

Nathan Eissler, CCIM, SIOR Principal 407 440 6658

Gunner Leslie
Associate
407 440 6642

### 8617 E Colonial Drive Orlando, FL 32817

Get more information

Nathan Eissler, CCIM, SIOR Principal 407 440 6658 Gunner Leslie
Associate
407 440 6642

avisonyoung.com