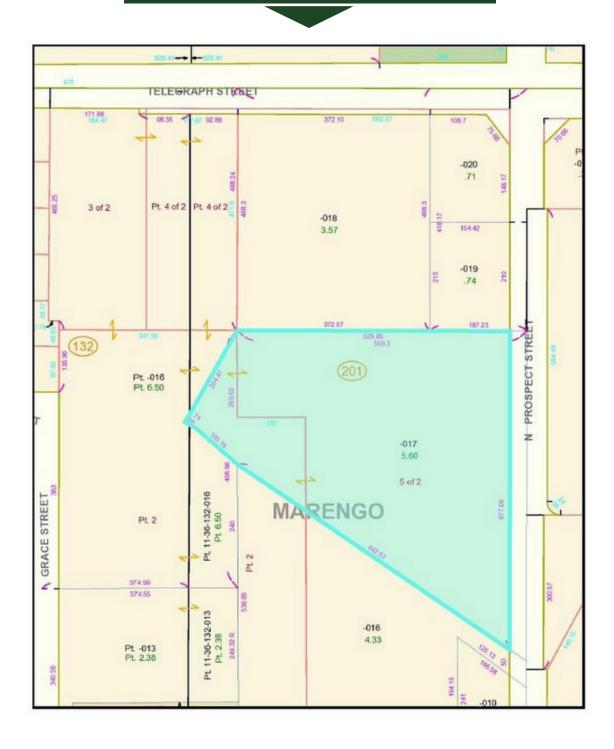

#### SPECIFICATIONS

| Description          | Commercial Land        |
|----------------------|------------------------|
| Land Size            | 5.6 Acres (243,936 SF) |
| Topography           | Level                  |
| Environmental Status | Clean Report on File   |
| Utilities            | Nearby                 |
| Sewer/Water          | Nearby/Across Street   |
| Frontage Dimensions  | 677' on Prospect       |
| Zoning               | General Business       |
| Real Estate Taxes    | \$4,166.66 (2021)      |
| PIN Number           | 11-36-201-017          |

#### PLAT OF SURVEY

to view our website