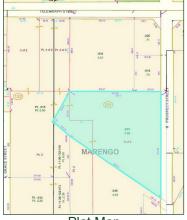

#### PLAT OF SURVEY

to view our website

#### SPECIFICATIONS

| Description          | Commercial Land        |
|----------------------|------------------------|
| Land Size            | 5.6 Acres (243,936 SF) |
| Topography           | Level                  |
| Environmental Status | Clean Report on File   |
| Utilities            | Nearby                 |
| Sewer/Water          | Nearby/Across Street   |
| Frontage Dimensions  | 677' on Prospect       |
| Zoning               | General Business       |
| Real Estate Taxes    | \$4,166.66 (2021)      |
| PIN Number           | 11-36-201-017          |