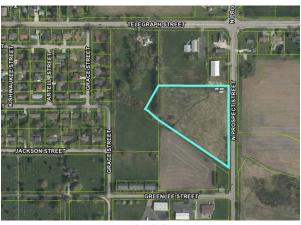

# LOT 2 PROSPECT STREET MARENGO, IL 60152

#### City Land with 677' Frontage

5.6 acres of commercially zoned land just off Route 176 in the city limits of Marengo, a city about to boom with the addition of a 4-way interchange at I-90. 677' of frontage. Owner was going to build a building but bought a condo instead. Soil and environmental reports on file. Only 82¢ psf. Build and roll onto a SBA loan with only 10% down!

#### SPECIFICATIONS

| Description          | Commercial Land        |
|----------------------|------------------------|
| Land Size            | 5.6 Acres (243,936 SF) |
| Topography           | Level                  |
| Environmental Status | Clean Report on File   |
| Utilities            | Nearby                 |
| Sewer/Water          | Nearby/Across Street   |
| Frontage Dimensions  | 677' on Prospect       |
| Zoning               | General Business       |
| Real Estate Taxes    | \$4,166.66 (2021)      |
| PIN Number           | 11-36-201-017          |