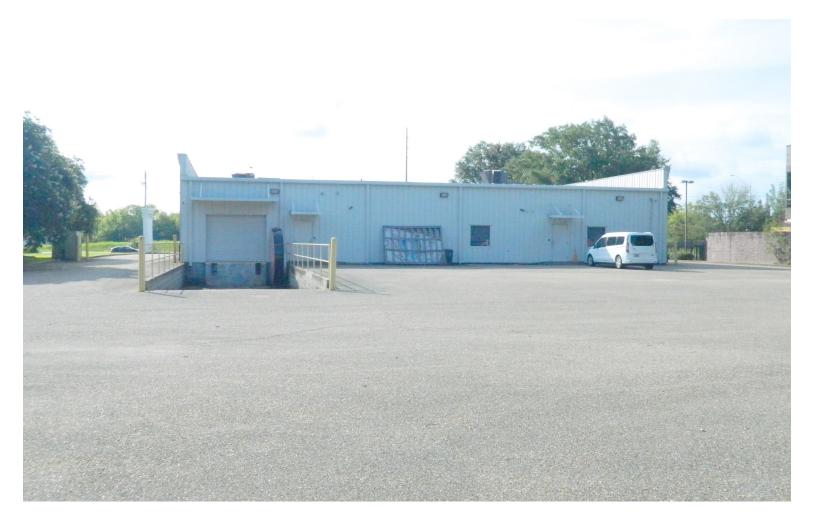

**Traffic Count:** 44,075 (2021 AADT)

**Listing Type: Exclusive** 

Excellent building that can be used for a variety of uses. Retail, office and storage space all included under one roof. Very nice finishes inside. One (1) dock high loading door. Contact Lee Meriwether, CCIM, for more information at (334) 398-1808.