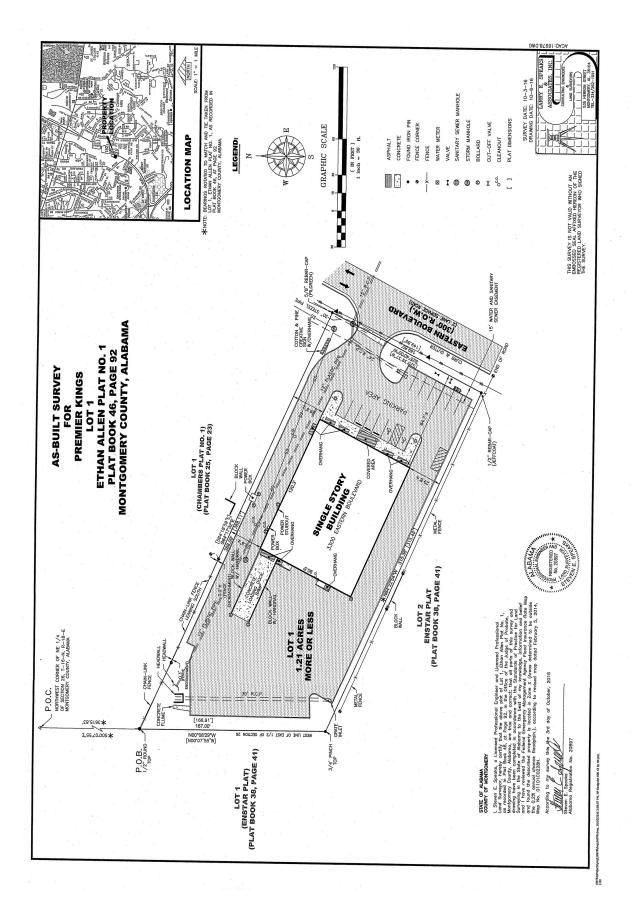

## COMMERCIAL REAL ESTATE

Sale Price: \$895,000.00 **Building Size:**  $\pm$  10,500 S.F. **Land Size:** + 1.21 Acres

**Zoning: B-3** 

Parking: **On-Site** 

**Best Use:** Retail, Office, Business

Visibility: **Excellent Possession: Immediate** 