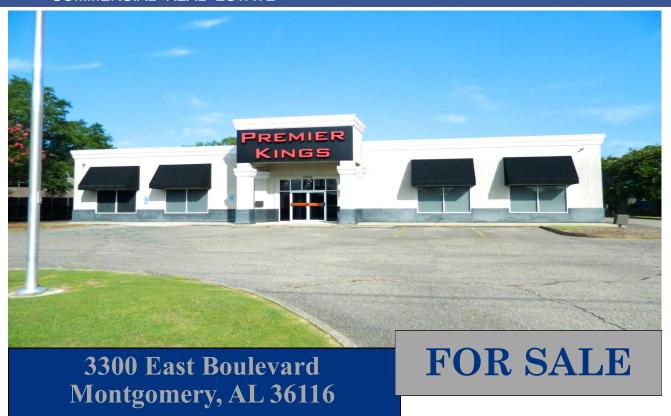

## COMMERCIAL REAL ESTATE

Sale Price: \$895,000.00 **Building Size:**  $\pm$  10,500 S.F. **Land Size:** + 1.21 Acres

**Zoning: B-3** 

Parking: **On-Site** 

**Best Use:** Retail, Office, Business

Visibility: **Excellent Possession: Immediate** 

**Traffic Count:** 44,075 (2021 AADT)

**Listing Type: Exclusive** 

Excellent building that can be used for a variety of uses. Retail, office and storage space all included under one roof. Very nice finishes inside. One (1) dock high loading door. Contact Lee Meriwether, CCIM, for more information at (334) 398-1808.