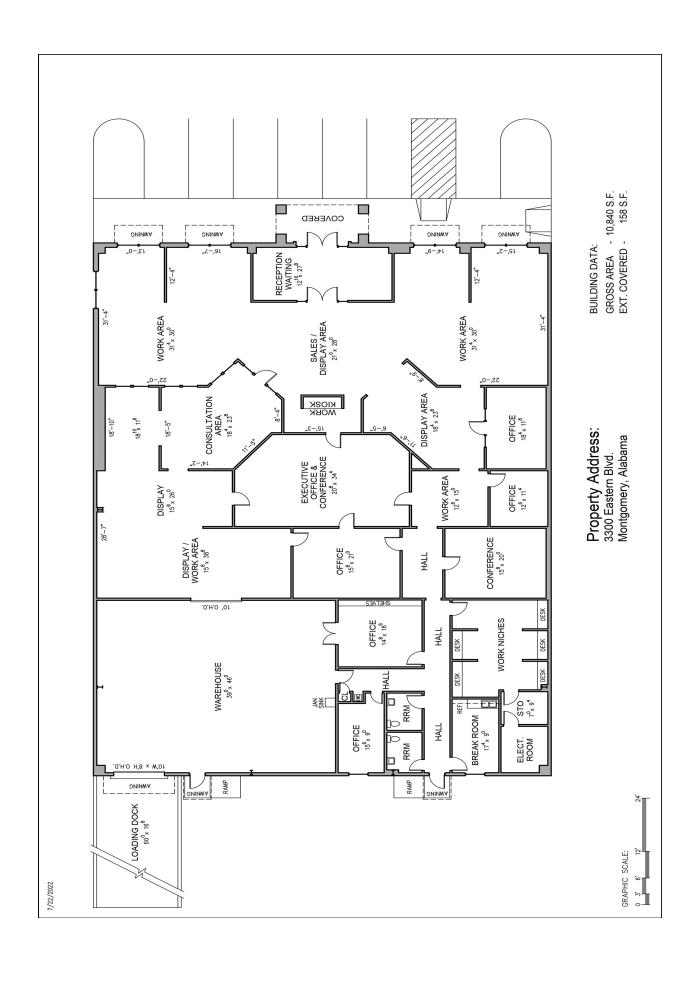

## COMMERCIAL REAL ESTATE

Sale Price: \$895,000.00 **Building Size:**  $\pm$  10,500 S.F. **Land Size:** + 1.21 Acres

**Zoning: B-3** 

Parking: **On-Site** 

**Best Use:** Retail, Office, Business

Visibility: **Excellent Possession: Immediate** 

**Traffic Count:** 44,075 (2021 AADT)

**Listing Type: Exclusive** 

Excellent building that can be used for a variety of uses. Retail, office and storage space all included under one roof. Very nice finishes inside. One (1) dock high loading door. Contact Lee Meriwether, CCIM, for more information at (334) 398-1808.