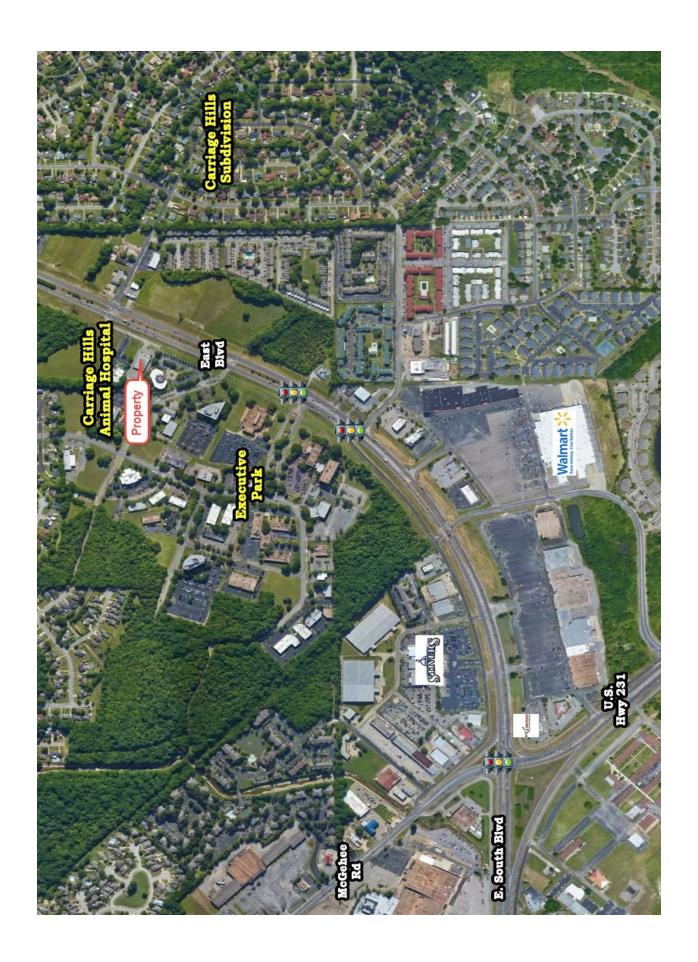

## COMMERCIAL REAL ESTATE

Sale Price: \$895,000.00 **Building Size:**  $\pm$  10,500 S.F. **Land Size:** + 1.21 Acres

**Zoning: B-3** 

Parking: **On-Site** 

**Best Use:** Retail, Office, Business

Visibility: **Excellent Possession: Immediate** 

**Traffic Count:** 44,075 (2021 AADT)

**Listing Type: Exclusive** 

Excellent building that can be used for a variety of uses. Retail, office and storage space all included under one roof. Very nice finishes inside. One (1) dock high loading door. Contact Lee Meriwether, CCIM, for more information at (334) 398-1808.