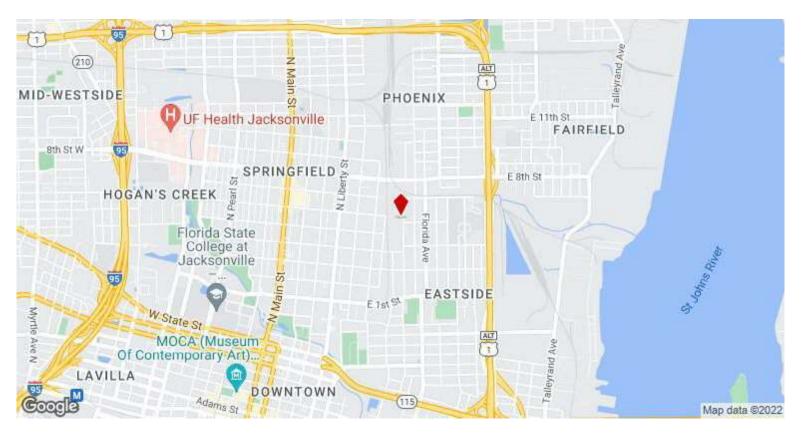

d proposed Four Seasons

Rare .75-Acre Urban IL Lot Impeccable Location - Eastside (Close To Springfield, TIAA Bank Field, Downtown Jacksonville, Talleyrand, proposed Four Seasons) 90' Spearing Street Frontage Federal Qualified Opportunity Zone



William Messer wmesser@watsoncommercial.com (904) 421-7414

Watson Commercial Realty, Inc. 4685 Sunbeam Rd, Suite 1 Jacksonville. FL 32257



#### 0 Spearing St, Jacksonville, FL 32206

### **Property Photos**





Other Spearing Street

0 Spearing St, Jacksonville, FL 32206

### Property Photos





Picture 2 Picture 3

0 Spearing St, Jacksonville, FL 32206

### Property Photos





Picture 4 Picture 5

0 Spearing St, Jacksonville, FL 32206

### Property Photos





Picture 6 Picture 7

#### 0 Spearing St, Jacksonville, FL 32206

#### Location