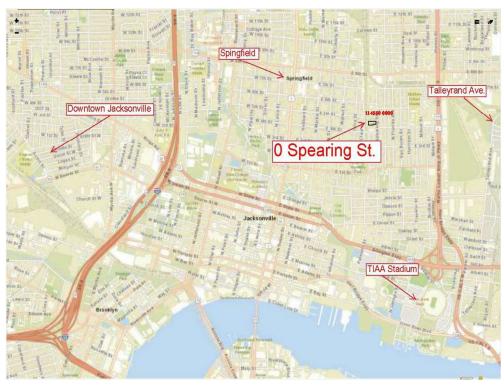

Rare IL Opportunity

RE #: 114550-0000

#### 0 Spearing St, Jacksonville, FL 32206



.75 Acre Light Industrial Opportunity on Jacksonville's Eastside-Phoenix.

- Borders Jacksonville's Springfield neighborhood
- Federal Qualified Opportunity Zone
- Close proximity to Springfield, TIAA Bank Field, Downtown Jacksonville, FL, Talleyrand, and proposed Four Seasons

Rare .75-Acre Urban IL Lot Impeccable Location - Eastside (Close To Springfield, TIAA Bank Field, Downtown Jacksonville, Talleyrand, proposed Four Seasons) 90' Spearing Street Frontage Federal Qualified Opportunity Zone



William Messer wmesser@watsoncommercial.com (904) 421-7414

Watson Commercial Realty, Inc. 4685 Sunbeam Rd, Suite 1 Jacksonville. FL 32257



#### 0 Spearing St, Jacksonville, FL 32206

### **Property Photos**





Other Spearing Street

0 Spearing St, Jacksonville, FL 32206

### Property Photos





Picture 2 Picture 3

0 Spearing St, Jacksonville, FL 32206

### Property Photos





Picture 4 Picture 5

0 Spearing St, Jacksonville, FL 32206

### Property Photos





Picture 6 Picture 7

#### 0 Spearing St, Jacksonville, FL 32206

#### Location