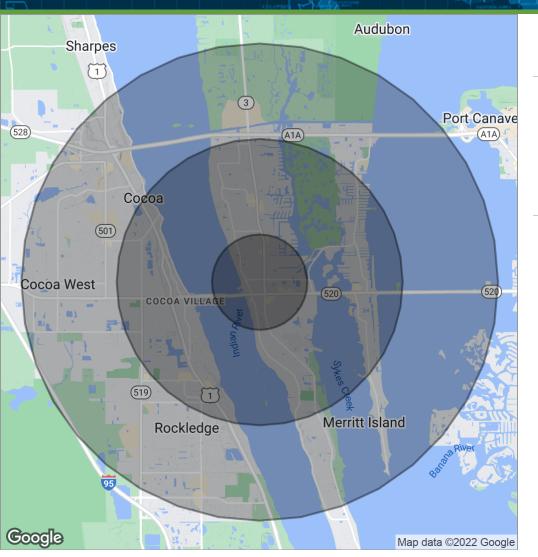

### FOR SALE

| POPULATION                              | 1 MILE                 | 3 MILES                  | 5 MILES                  |
|-----------------------------------------|------------------------|--------------------------|--------------------------|
| Total population                        | 7,051                  | 33,773                   | 80,415                   |
| Median age                              | 43.1                   | 45.9                     | 44.9                     |
| Median age (Male)                       | 43.9                   | 44.5                     | 42.7                     |
| Median age (Female)                     | 42.0                   | 46.8                     | 46.2                     |
|                                         |                        |                          |                          |
| HOUSEHOLDS & INCOME                     | 1 MILE                 | 3 MILES                  | 5 MILES                  |
| HOUSEHOLDS & INCOME<br>Total households | <b>1 MILE</b><br>3,974 | <b>3 MILES</b><br>17,520 | <b>5 MILES</b><br>38,882 |
|                                         |                        |                          |                          |
| Total households                        | 3,974                  | 17,520                   | 38,882                   |

\* Demographic data derived from 2020 ACS - US Census

James Flint, CCIM PRESIDENT 321.252.9090 james.flint@sperrycga.com FL #BK3313539

Each office independently owned and operated.

We obtained the information above from sources we believe to be reliable. However, we have not verified its accuracy and make no guarantee, warranty or representation about it. It is submitted subject to the possibility of errors, omissions, change of price, rental or other conditions, prior sale, lease or financing, or withdrawal without notice. We include projections, assumptions or estimates for example only, and they may not represent current or future performance of the property. You and your tax and legal advisors should conduct your own investigation of the property and transaction.