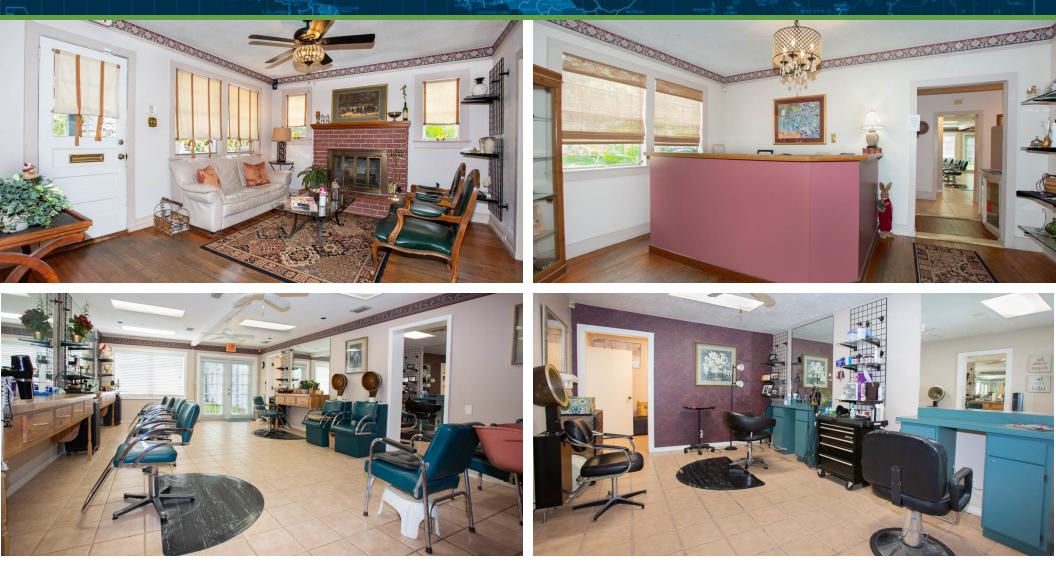

#### **PROPERTY FEATURES**

- Charming historic retail location
- Currently built-out as a spa/salon
- 3 separate entrances, with ability to accommodate 3 tenants
- Excellent live/work location
- Sitting area with fireplace, reception with custom desk, large main salon, 2nd salon with 2 stations, nail room, 2nd nail room, 2 massage/facial rooms, bonus room, storage room, and a kitchen.
- 2 full baths, and 1 half bath
- 21 parking spaces
- Fixtures included, furniture negotiable
- Façade grants available