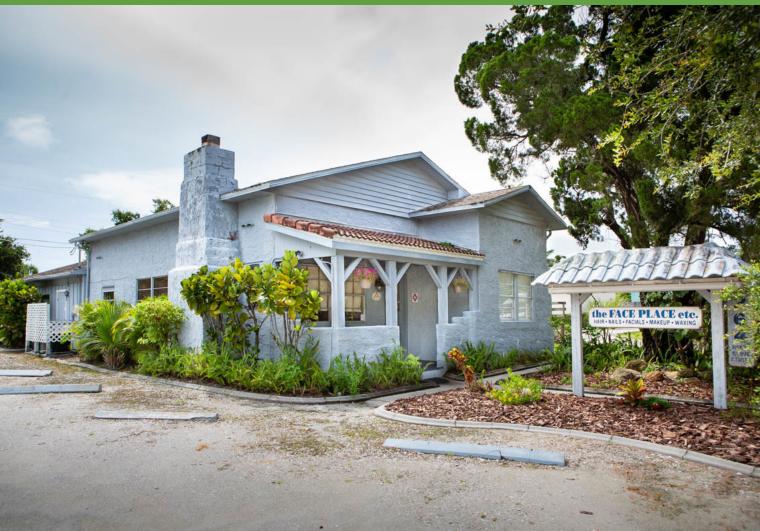

## Merritt Park Place

264 N GROVE STREET, MERRITT ISLAND, FL 32953

#### **FOR SALE** Listing Price \$498,000

#### **PROPERTY FEATURES**

- Charming historic retail location
- Currently built-out as a spa/salon
- 3 separate entrances, with ability to accommodate 3 tenants
- Excellent live/work location
- Sitting area with fireplace, reception with custom desk, large main salon, 2nd salon with 2 stations, nail room, 2nd nail room, 2 massage/facial rooms, bonus room, storage room, and a kitchen.
- 2 full baths, and 1 half bath
- 21 parking spaces
- Fixtures included, furniture negotiable
- Façade grants available