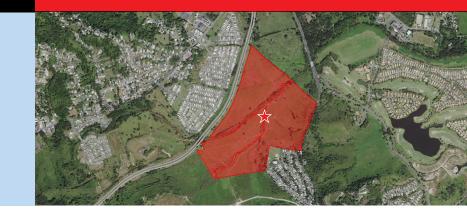

#### Overview

SIZE LOCATION PRODUCT TYPE ZONING CADASTER # PRICE 135 +/- acres <u>18.100396, -65.817522</u> Land for Development R-I (Intermediate Residential) 329-000-010-39 **\$7,100,000** 

## Highlights

- Opportunity for residential development.
- Great location fronting PR-53 directly adjacent to the main entrance of Palmas del Mar.