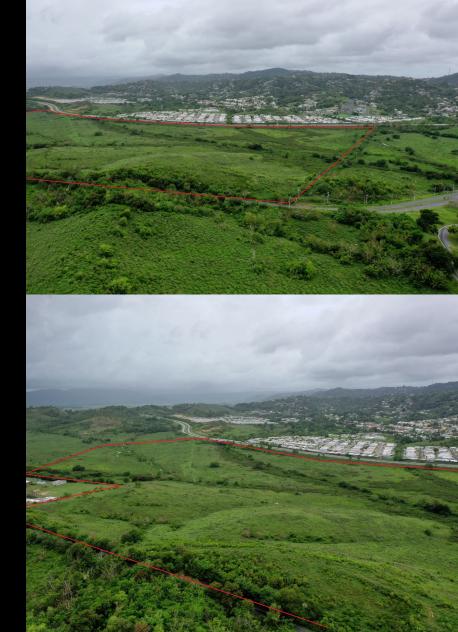

## Highlights

- Opportunity for residential development.
- Great location fronting PR-53 directly adjacent to the main entrance of Palmas del Mar.