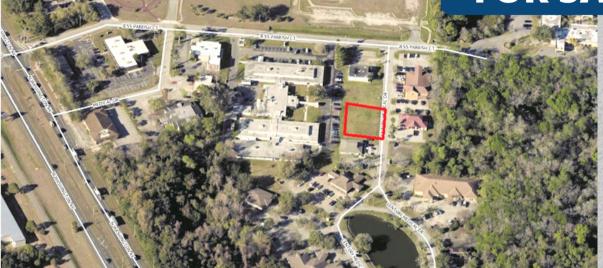

### **READY TO BUILD!**

.24 acres of vacant, cleared land right in the center of Titusville's medical hub.

Building Value in Partnership

### FOR SALE

From US Hwy 1, go east on Jess Parrish Ct then south (right) on Century Medical Dr. Property is on the west. The beach is 20 mins away and the Orlando International Airport (MCO) is just a 40 minute drive away.