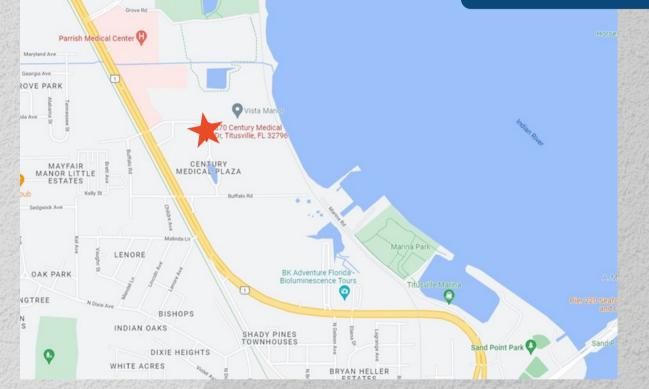

### FOR SALE

From US Hwy 1, go east on Jess Parrish Ct then south (right) on Century Medical Dr. Property is on the west. The beach is 20 mins away and the Orlando International Airport (MCO) is just a 40 minute drive away.