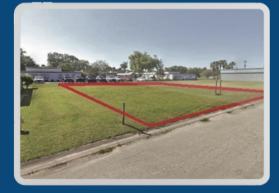

# VACANT, CLEARED LAND, READY TO BUILD!

COLUMN X COLUMN

870 Century Medical Dr Titusville, FL 32796

### **READY TO BUILD!**

.24 acres of vacant, cleared land right in the center of Titusville's medical hub.

Building Value in Partnership