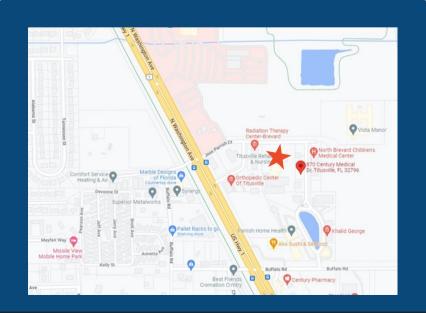

### FOR SALE

From US Hwy 1, go east on Jess Parrish Ct then south (right) on Century Medical Dr. Property is on the west. The beach is 20 mins away and the Orlando International Airport (MCO) is just a 40 minute drive away.