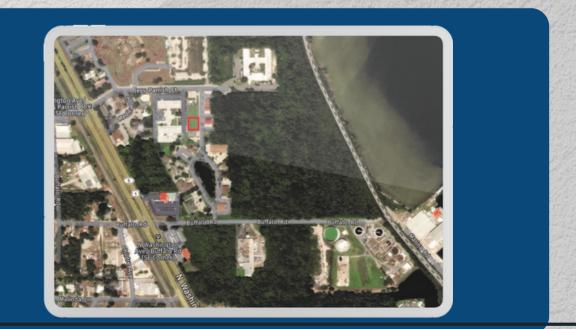

### FOR SALE

From US Hwy 1, go east on Jess Parrish Ct then south (right) on Century Medical Dr. Property is on the west. The beach is 20 mins away and the Orlando International Airport (MCO) is just a 40 minute drive away.