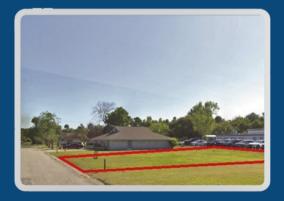

# VACANT, CLEARED LAND, READY TO BUILD!

COLUMN X COLUMN

870 Century Medical Dr Titusville, FL 32796

### **READY TO BUILD!**

.24 acres of vacant, cleared land right in the center of Titusville's medical hub.

Building Value in Partnership