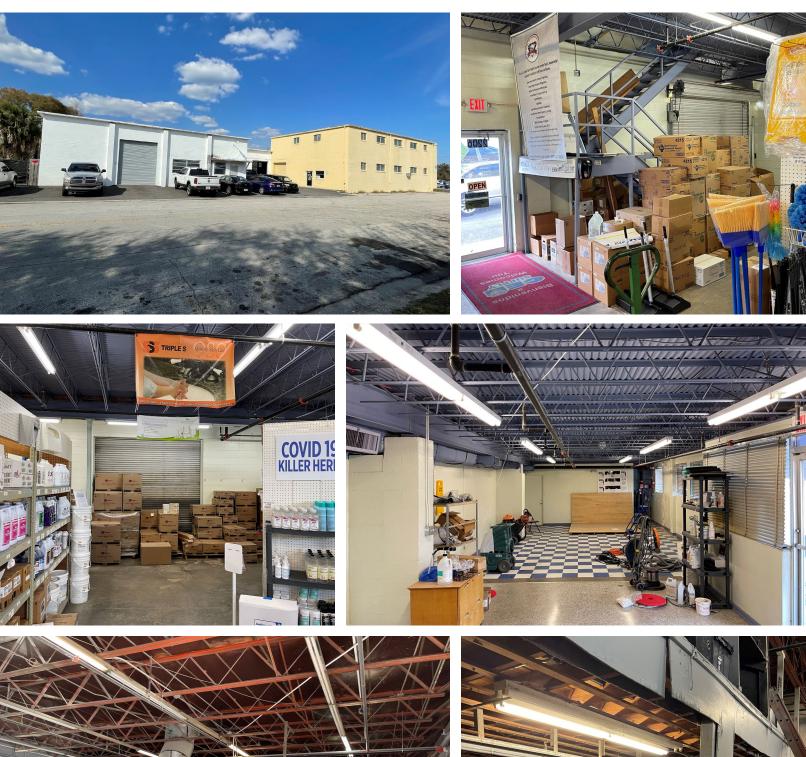

# FOR SALE: SHOWROOM / WAREHOUSE

#### 2206 N. Main St | Kissimmee | FL 34744

### HIGHLIGHTS

- 18,000± SF showroom/ warehouse/office building.
- 0.458 ± acres.
- Grade level garage doors for easy loading.
- Located in Kissimmee • easily accessible to all major Central Florida roads.
- Excellent owner/ operator opportunity.
- Great visibility.
- Tenant in back warehouse creates additional income, on month-to-month lease.
- Building available for immediate occupancy.
- Price: \$1,400,000.

| Property Info |                         |
|---------------|-------------------------|
| Square Feet   | Approximately 18,000±   |
| Zoning        | KB3                     |
| Parcel ID     | 15-25-29-1290-0001-0010 |
| Year Built    | 1957                    |
| Construction  | Masonry                 |