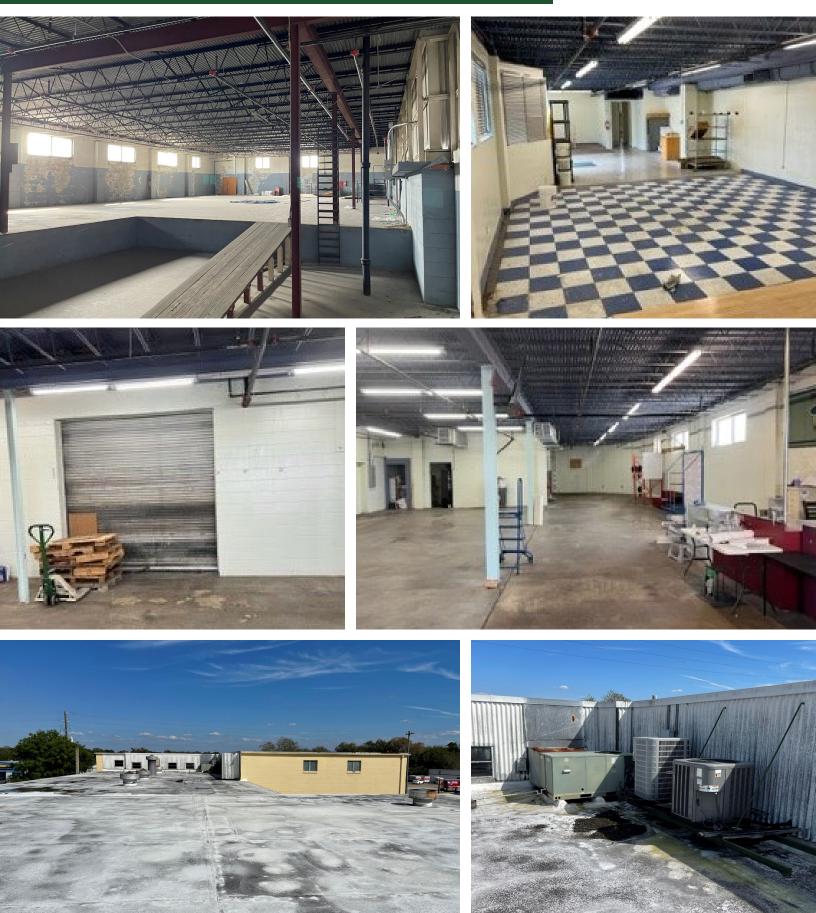

### For Sale: Showroom / Warehouse

#### 2206 N. Main St | Kissimmee | FL 34744

COMMERCIAL REAL ESTATE SERVICES