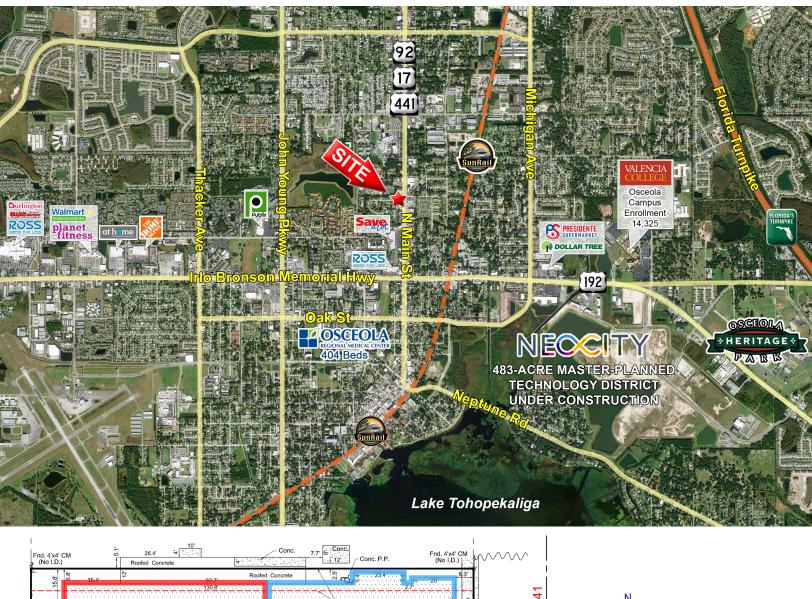

### HIGHLIGHTS

- 18,000± SF showroom/ warehouse/office building.
- 0.458 ± acres.
- Grade level garage doors for easy loading.
- Located in Kissimmee • easily accessible to all major Central Florida roads.
- Excellent owner/ operator opportunity.
- Great visibility.
- Tenant in back warehouse creates additional income, on month-to-month lease.
- Building available for immediate occupancy.
- Price: \$1,400,000.

#### 2206 N. Main St | Kissimmee | FL 34744

COMMERCIAL REAL ESTATE SERVICES

Note: This is approximate square footage and unverified by an architect.

| Demographics      | 1 Mile   | 3 Miles  | 5 Miles  |
|-------------------|----------|----------|----------|
| Population        | 14,471   | 86,747   | 210,562  |
| Average Income    | \$46,298 | \$56,228 | \$67,758 |
| Median Age        | 36.3     | 35.1     | 35.5     |
| Businesses        | 1,421    | 5,647    | 10,694   |
| Daytime Employees | 11,768   | 45,583   | 83,274   |
|                   |          |          |          |