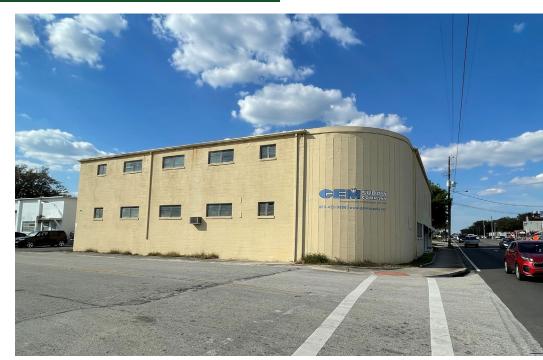

# FOR SALE: SHOWROOM / WAREHOUSE

#### 2206 N. Main St | Kissimmee | FL 34744

### HIGHLIGHTS

- 18,000± SF showroom/ warehouse/office building.
- 0.458 ± acres.
- Grade level garage doors for easy loading.
- Located in Kissimmee • easily accessible to all major Central Florida roads.
- Excellent owner/ operator opportunity.
- Great visibility.
- Tenant in back warehouse creates additional income, on month-to-month lease.
- Building available for immediate occupancy.
- Price: \$1,400,000.