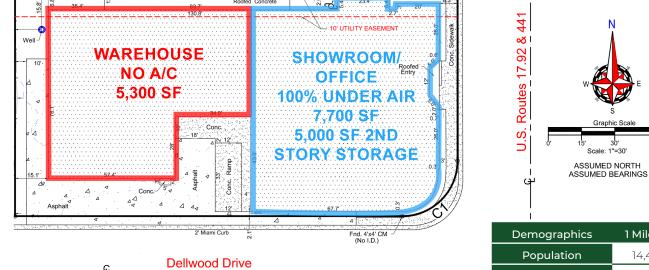

| Property Info |                         |
|---------------|-------------------------|
| Square Feet   | Approximately 18,000±   |
| Zoning        | KB3                     |
| Parcel ID     | 15-25-29-1290-0001-0010 |
| Year Built    | 1957                    |
| Construction  | Masonry                 |

Note: This is approximate square footage and unverified by an architect.

COMMERCIAL REAL ESTATE SERVICES

DREW FORNESS, CCIM | Drew@FornessProperties.com | 407.960.4740 MONTE MITCHELL | Monte@FornessProperties.com | 407.988.0073 www.FornessProperties.com | Licensed Real Estate Broker

Scale '=30