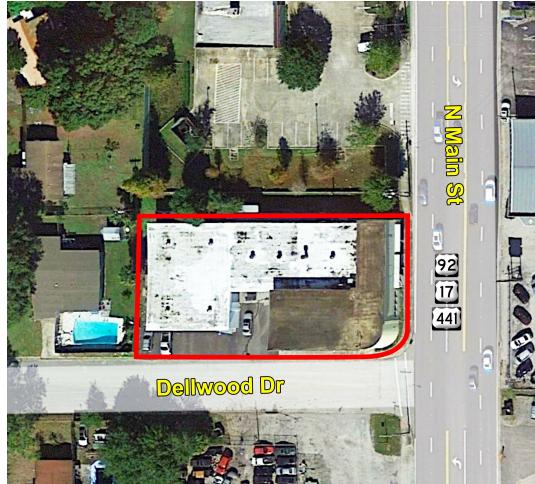

### HIGHLIGHTS

- 18,000± SF showroom/ warehouse/office building.
- 0.458 ± acres.
- Grade level garage doors for easy loading.
- Located in Kissimmee • easily accessible to all major Central Florida roads.
- Excellent owner/ operator opportunity.
- Great visibility.
- Tenant in back warehouse creates additional income, on month-to-month lease.
- Building available for immediate occupancy.
- Price: \$1,400,000.

| Property Info |                         |
|---------------|-------------------------|
| Square Feet   | Approximately 18,000±   |
| Zoning        | KB3                     |
| Parcel ID     | 15-25-29-1290-0001-0010 |
| Year Built    | 1957                    |
| Construction  | Masonry                 |