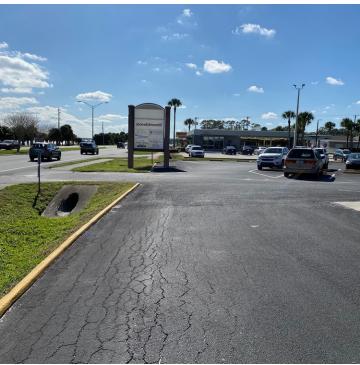

#### PROPERTY OVERVIEW

Prominent Two-Story Titusville Office Location Available SF: 912 - 3,785 SF

> Ample Parking High Visibility

Elevator and Common Areas

#### **LOCATION OVERVIEW**

Lease Rate: \$12.50 - 15.50 SF/yr Titusville's Most Distinctive Office Buildings, Washington Plaza and Sister Building, (Full Service)

Buena Vista sit Side by Side in Prominence Directly on US Highway I

Views of the Indian River and Space Center Launching Sites

+/- 2 Miles just North of State Road 50

+/- 4. 2 Miles to I-95 from Cheney Highway (SR 50)

+/- 30 Minutes from Orlando Metro 21.269 SF **Building Size:** 