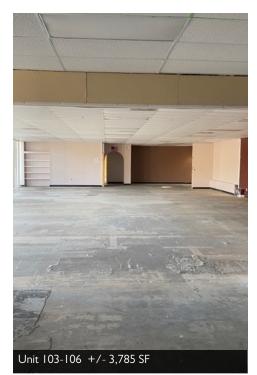

### LARGE OPEN OFFICE SPACES

Buena Vista Building • 3910 S Washington Ave Titusville, FL 32780

| SPACE          | LEASE RATE    | LEASE TYPE   | SIZE (SF) |
|----------------|---------------|--------------|-----------|
| Suite III      | \$15.50 SF/YR | Full Service | 912 SF    |
| Suite 207      | \$12.50 SF/YR | Full Service | 3,380 SF  |
| Suite 212      | \$12.50 SF/YR | Full Service | 3,785 SF  |
| Unit 103 - 106 | \$12.50 SF/YR | Full Service | 3,785 SF  |