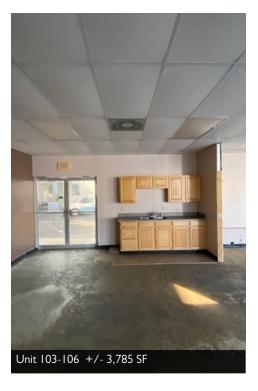

| SPACE          | LEASE RATE    | LEASE TYPE   | SIZE (SF) |
|----------------|---------------|--------------|-----------|
| Suite III      | \$15.50 SF/YR | Full Service | 912 SF    |
| Suite 207      | \$12.50 SF/YR | Full Service | 3,380 SF  |
| Suite 212      | \$12.50 SF/YR | Full Service | 3,785 SF  |
| Unit 103 - 106 | \$12.50 SF/YR | Full Service | 3,785 SF  |

### **OFFICE SUITES AVAILABLE**

Buena Vista Building • 3910 S Washington Ave Titusville, FL 32780