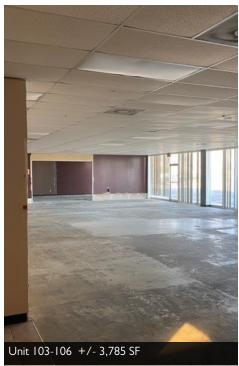

### LARGE OPEN OFFICE SPACES

Buena Vista Building • 3910 S Washington Ave Titusville, FL 32780

| SPACE          | LEASE RATE    | LEASE TYPE   | SIZE (SF) |
|----------------|---------------|--------------|-----------|
| Suite III      | \$15.50 SF/YR | Full Service | 912 SF    |
| Suite 207      | \$12.50 SF/YR | Full Service | 3,380 SF  |
| Suite 212      | \$12.50 SF/YR | Full Service | 3,785 SF  |
| Unit 103 - 106 | \$12.50 SF/YR | Full Service | 3,785 SF  |