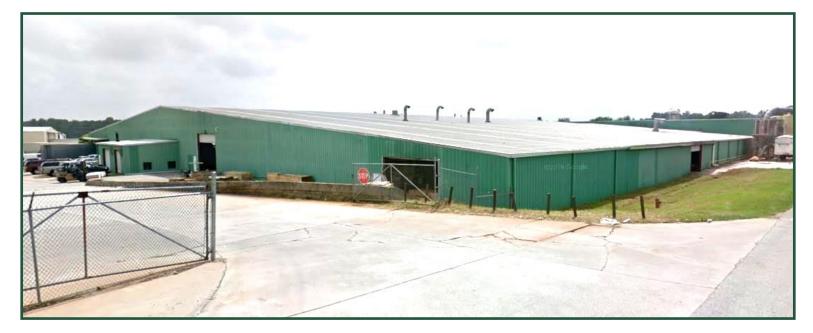

### WAREHOUSE SPACE FOR LEASE 113 Milledgeville Road Eatonton, GA 31024

| Available Space:   | 50,000 SF                                                                                        |
|--------------------|--------------------------------------------------------------------------------------------------|
| Building Size:     | 122,086 SF                                                                                       |
| Ceiling Height:    | Center: 24'                                                                                      |
|                    | Eave: 14'                                                                                        |
| Utilities:         | All available                                                                                    |
| Zoning:            | Industrial                                                                                       |
| Year Built:        | 1995, remodeled 2017                                                                             |
| Traffic:           | 10,800 vehicles per day                                                                          |
| Taxes:             | \$15,963 (2021 est.)                                                                             |
| Parking:           | Ample                                                                                            |
| Nearby Businesses: | Cabinet Concepts, Interfor, Legacy Housing, Cosmo Cabinets, Bluestem, and other retail           |
|                    | businesses including Dairy Queen, Arby's, Zaxby's, AutoZone, Dollar Tree, and Walmart.           |
| Notes:             | Clean facility. Building has 3 phase 480/230 power, fire sprinklered, metal high bay lights, gas |
|                    | heaters, fans, air lines throughout, multi-fixtured restrooms, and railroad spur at site (needs  |
|                    | upgrading).                                                                                      |
| Highlights:        | • Three (3) 14' h x 18' w dock high doors                                                        |
|                    | Three () () h y 10' w standard deals dears                                                       |

• Three (3) 8' h x 10' w standard dock doors

### **PHOTOS**

FOR MORE INFORMATION CONTACT **Trip Wilhoit, CCIM, ALC** 478-746-9421 (O) 478-960-4080 (C) trip@fickling.com Patty Burns, CCIM, ALC 478-746-9421 (O) 478-951-5100 (C) patty@fickling.com

commercial.fickling.com | georgiacommercialrealeastate.net 577 Mulberry St, Suite 1100 \* P.O. Box 310 \* Macon, GA 31202 | Phone (478) 746-9421 | Fax (478) 742-2015 This information is from resources deemed to be reliable, no warranties or guarantees for accuracy are made by Fickling and Company WAREHOUSE SPACE FOR LEASE 113 Milledgeville Road Eatonton, GA 31024