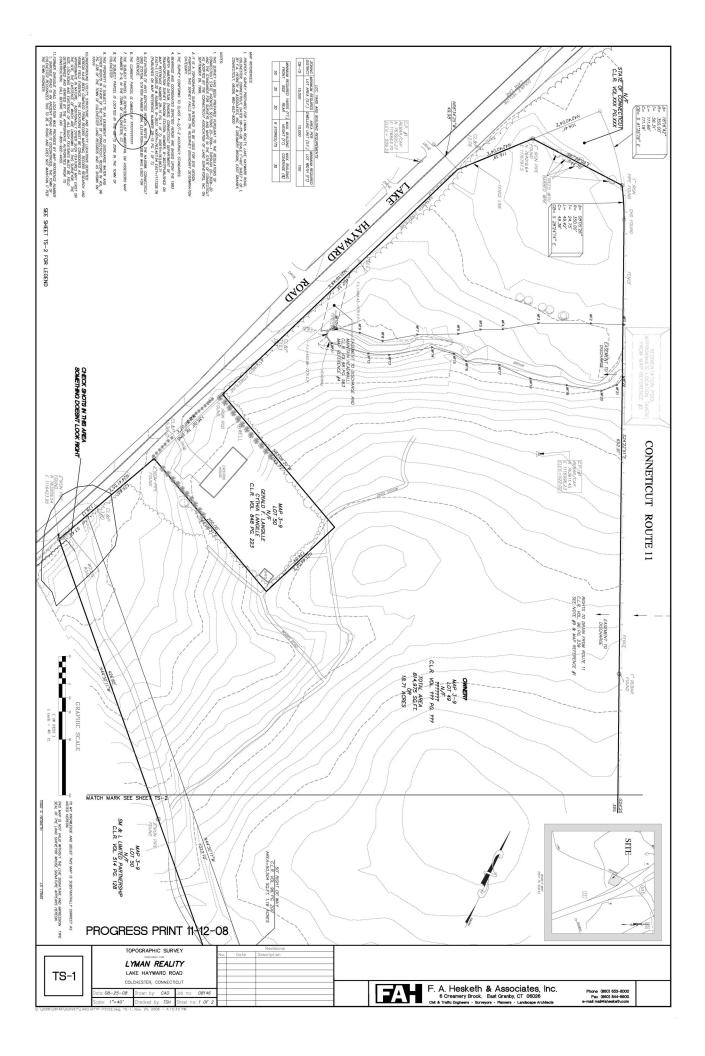

## Lake Hayward Rd, Colchester

**REAL ESTATE BROKERAGE & DEVELOPMENT** 

www.LymanRE.com

FOR SALE \$695,000 19.79 acres OR \$399,000 19 acres (without area in yellow ) ⇒ Abuts Route 11

- $\Rightarrow$  Public Water Sewer Gas
- $\Rightarrow$  Frontage: 898 Ft.

 $\Rightarrow$  Taxes: 5,940.

⇒ Taxes:1,956 (without area in yellow )

- $\Rightarrow$  Traffic Count: 34,400
  - (just before split into

Rtes 2 & 11)

 ⇒ Multi-Family approx.
138 units, Grocery,
Retail, Hotel Office, Flex
(proposed site plans attached)