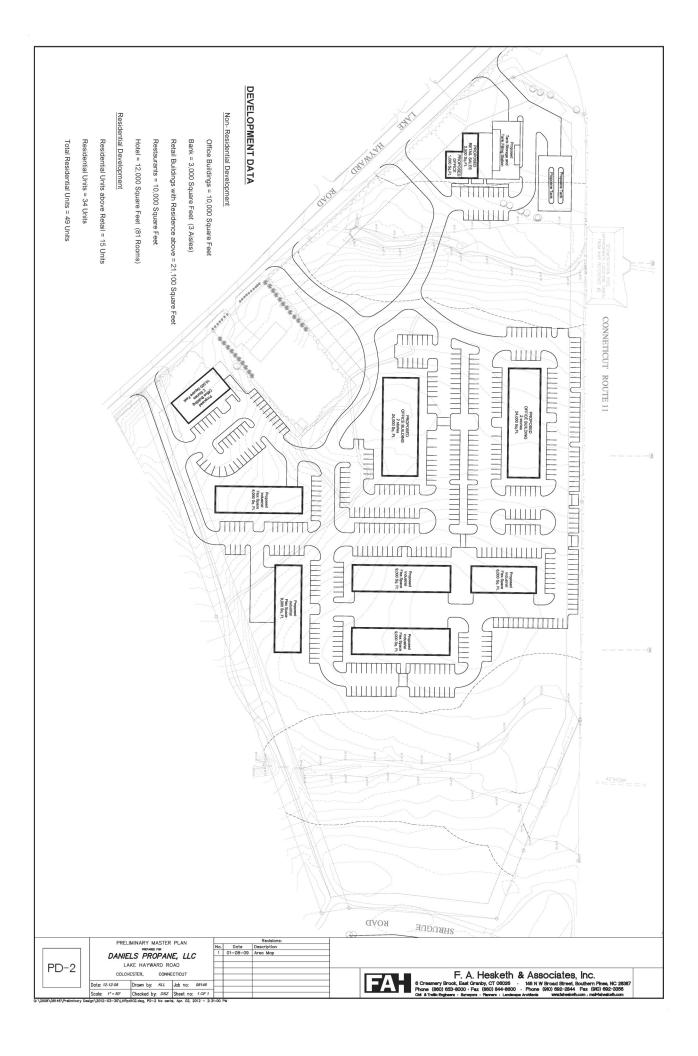

 $\Rightarrow$  Taxes: 5,940.

⇒ Taxes:1,956 (without area in yellow )

- $\Rightarrow$  Traffic Count: 34,400
  - (just before split into

Rtes 2 & 11)

 ⇒ Multi-Family approx.
138 units, Grocery,
Retail, Hotel Office, Flex
(proposed site plans attached)