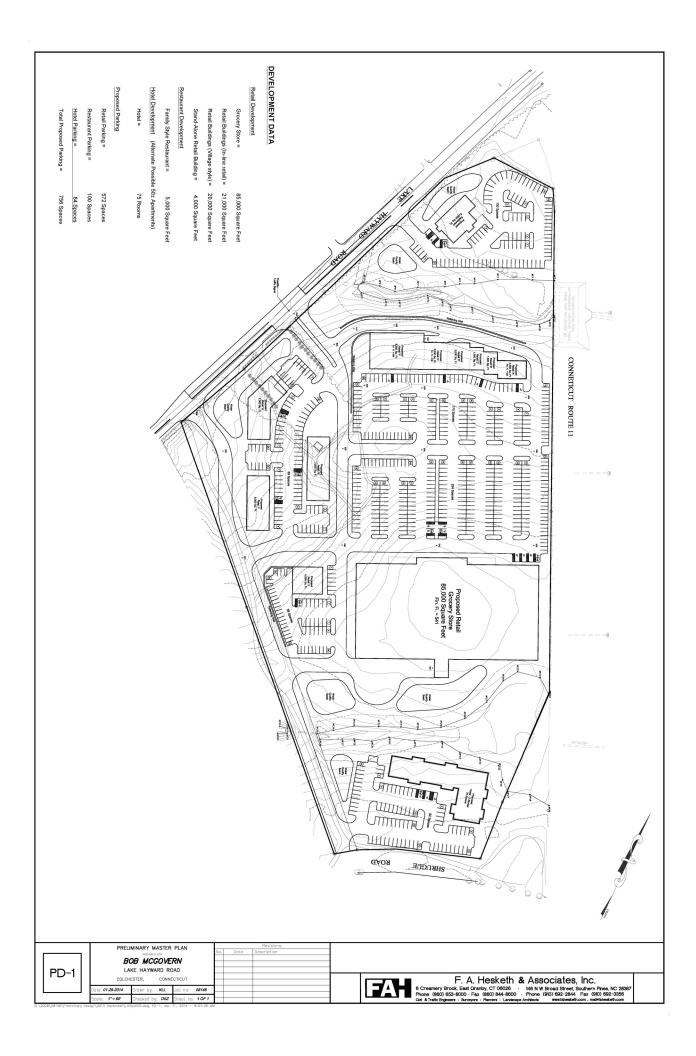

 $\Rightarrow$  Taxes: 5,940.

⇒ Taxes:1,956 (without area in yellow )

- $\Rightarrow$  Traffic Count: 34,400
  - (just before split into

Rtes 2 & 11)

 ⇒ Multi-Family approx.
138 units, Grocery,
Retail, Hotel Office, Flex
(proposed site plans attached)