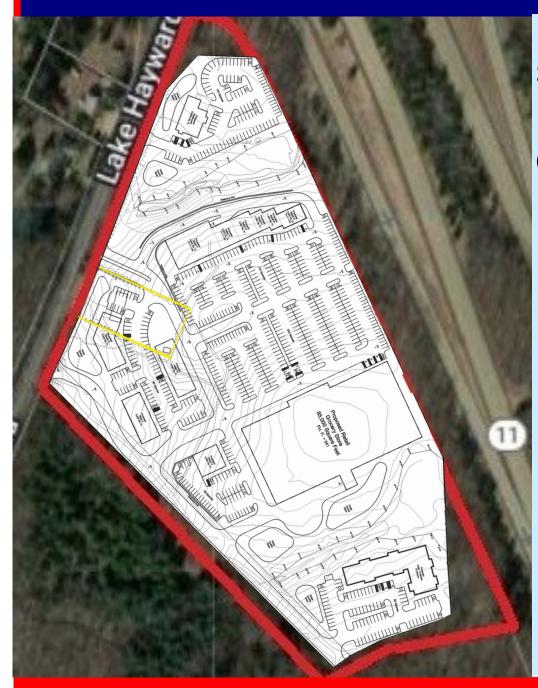

## Lake Hayward Rd, Colchester

**REAL ESTATE BROKERAGE & DEVELOPMENT** 

www.LymanRE.com

FOR SALE \$695,000 19.79 acres OR \$399,000 19 acres (without area in yellow ) ⇒ Abuts Route 11

- $\Rightarrow$  Public Water Sewer Gas
- $\Rightarrow$  Frontage: 898 Ft.

 $\Rightarrow$  Taxes: 5,940.

⇒ Taxes:1,956 (without area in yellow )

- $\Rightarrow$  Traffic Count: 34,400
  - (just before split into

Rtes 2 & 11)

 ⇒ Multi-Family approx.
138 units, Grocery,
Retail, Hotel Office, Flex
(proposed site plans attached)