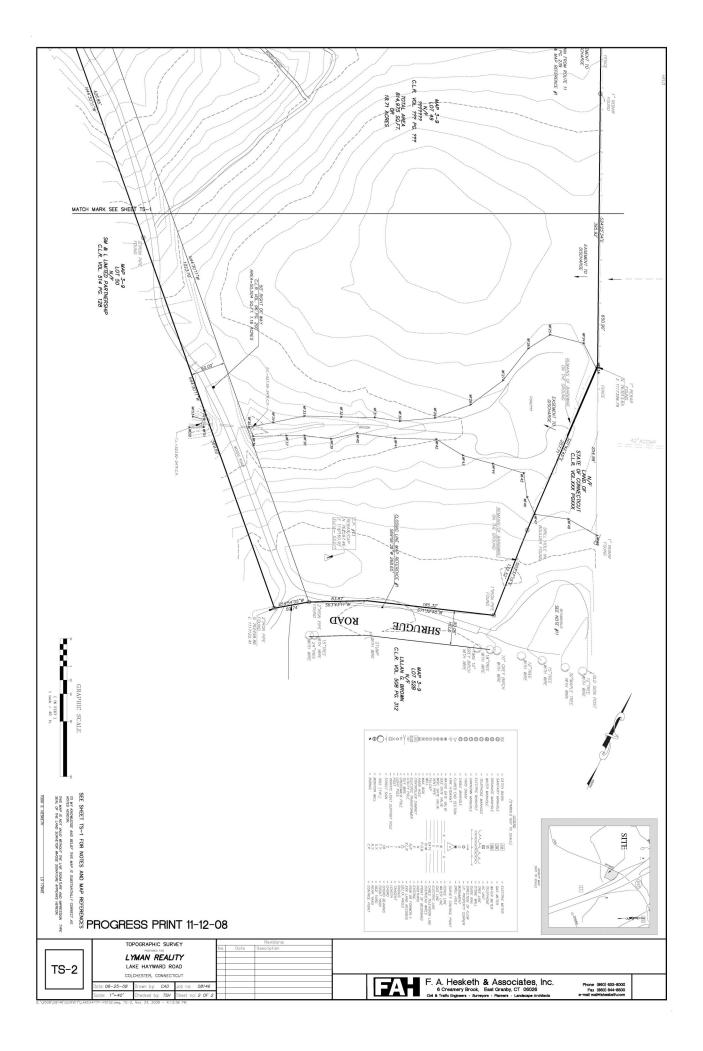

## Lake Hayward Rd, Colchester

**REAL ESTATE BROKERAGE & DEVELOPMENT** 

www.LymanRE.com

FOR SALE \$695,000 19.79 acres OR \$399,000 19 acres (without area in yellow ) ⇒ Abuts Route 11

- $\Rightarrow$  Public Water Sewer Gas
- $\Rightarrow$  Frontage: 898 Ft.

 $\Rightarrow$  Taxes: 5,940.

⇒ Taxes:1,956 (without area in yellow )

- $\Rightarrow$  Traffic Count: 34,400
  - (just before split into

Rtes 2 & 11)

 ⇒ Multi-Family approx.
138 units, Grocery,
Retail, Hotel Office, Flex
(proposed site plans attached)