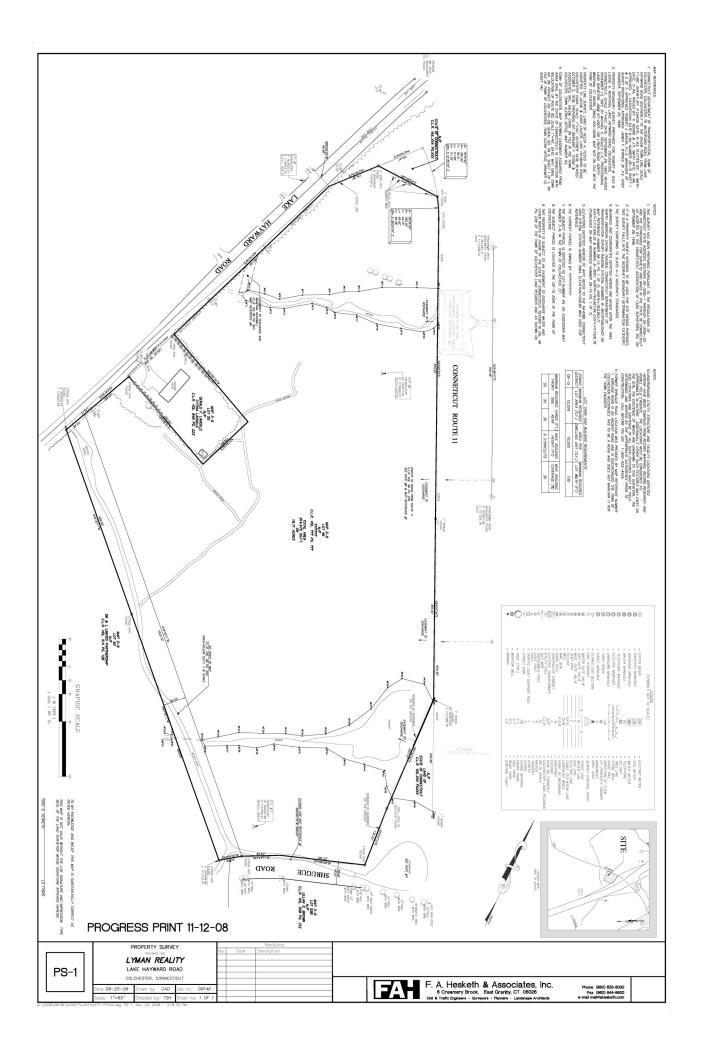

## Lake Hayward Rd, Colchester

**REAL ESTATE BROKERAGE & DEVELOPMENT** 

www.LymanRE.com

FOR SALE \$695,000 19.79 acres OR \$399,000 19 acres (without area in yellow ) ⇒ Abuts Route 11

- $\Rightarrow$  Public Water Sewer Gas
- $\Rightarrow$  Frontage: 898 Ft.

 $\Rightarrow$  Taxes: 5,940.

⇒ Taxes:1,956 (without area in yellow )

- $\Rightarrow$  Traffic Count: 34,400
  - (just before split into

Rtes 2 & 11)

 ⇒ Multi-Family approx.
138 units, Grocery,
Retail, Hotel Office, Flex
(proposed site plans attached)